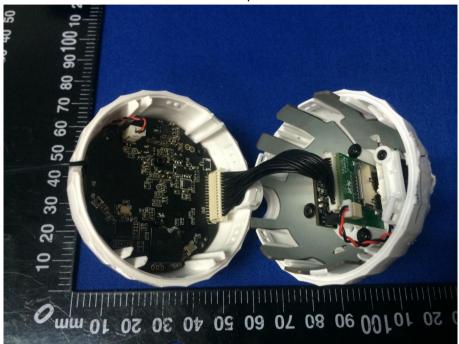

## Annex B.ii. Photograph: EUT Internal Photo

Cover Off - Top View 1

## Cover Off - Top View 2

| Test Repo | ort No. | 17071408-FCC-R-V1 |
|-----------|---------|-------------------|
| Page      |         | 50 of 64          |

Mainboard - Front View

Mainboard - Rear View

| Test Report No. | 17071408-FCC-R-V1 |
|-----------------|-------------------|
| Page            | 51 of 64          |