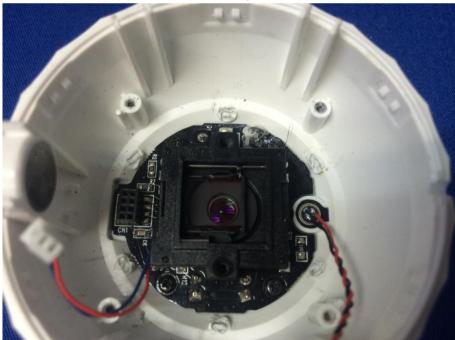

USB board - Front View

USB board – Rear View

| Test Report No. | 17071408-FCC-R-V1 |
|-----------------|-------------------|
| Page            | 56 of 64          |

Camera - Front View

Camera- Rear View

| Test Report No. | 17071408-FCC-R-V1 |
|-----------------|-------------------|
| Page            | 57 of 64          |

Antenna View