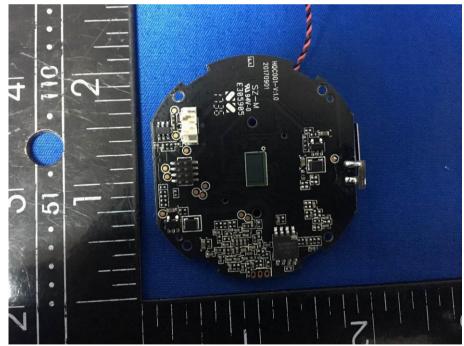

## Cover Off - Top View 2

| Test Repo | ort No. | 17071408-FCC-R-V1 |
|-----------|---------|-------------------|
| Page      |         | 50 of 64          |

Mainboard - Front View

Mainboard - Rear View

| Test Report No. | 17071408-FCC-R-V1 |
|-----------------|-------------------|
| Page            | 51 of 64          |