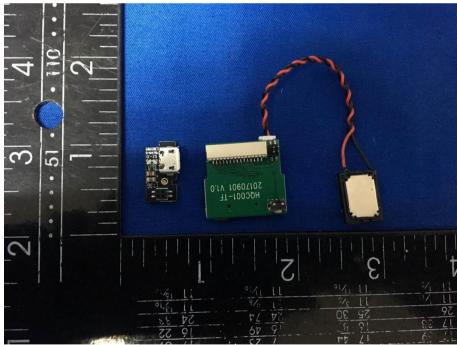

USB board - Front View

USB board – Rear View

| Test Report No. | 17071408-FCC-R-V1 |
|-----------------|-------------------|
| Page            | 54 of 64          |

LED - Front View

LCD – Rear View

| Test Report No. | 17071408-FCC-R-V1 |
|-----------------|-------------------|
| Page            | 55 of 64          |

USB board - Front View

USB board – Rear View

| Test Report No. | 17071408-FCC-R-V1 |
|-----------------|-------------------|
| Page            | 56 of 64          |

Camera - Front View

Camera- Rear View

| Test Report No. | 17071408-FCC-R-V1 |
|-----------------|-------------------|
| Page            | 57 of 64          |