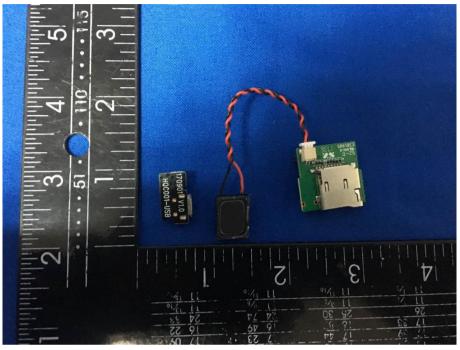

USB board - Front View

USB board - Rear View

| Test Report No. | 17071408-FCC-R-V1 |
|-----------------|-------------------|
| Page            | 52 of 64          |

LED - Front View

LCD - Rear View

| Test Report No. | 17071408-FCC-R-V1 |
|-----------------|-------------------|
| Page            | 53 of 64          |