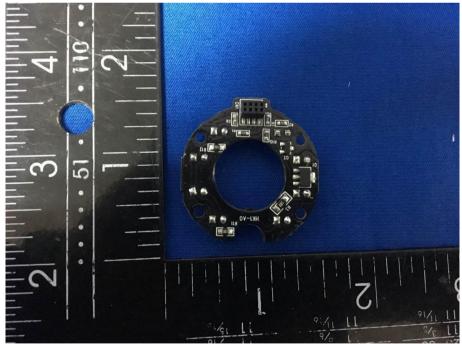

USB board - Front View

USB board – Rear View

| Test Report No. | 17071408-FCC-R-V1 |
|-----------------|-------------------|
| Page            | 56 of 64          |

Camera - Front View

Camera- Rear View

| Test Report No. | 17071408-FCC-R-V1 |
|-----------------|-------------------|
| Page            | 57 of 64          |