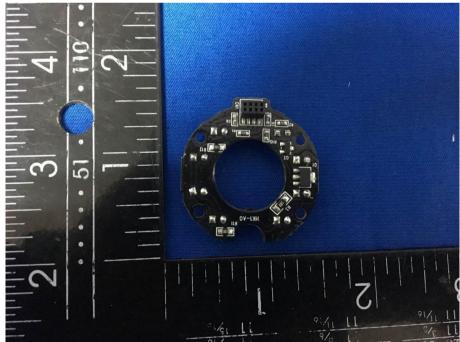

USB board - Front View

USB board – Rear View

| Test Report No. | 17071408-FCC-R-V1 |
|-----------------|-------------------|
| Page            | 54 of 64          |

LED - Front View

LCD – Rear View

| Test Report No. | 17071408-FCC-R-V1 |
|-----------------|-------------------|
| Page            | 55 of 64          |