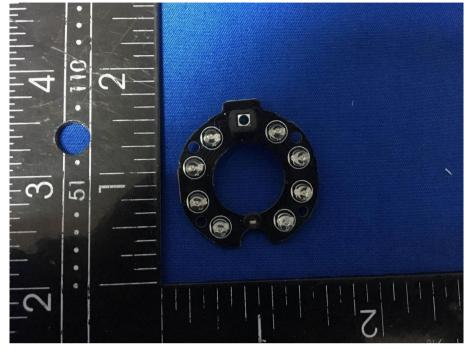

USB board - Front View

USB board - Rear View

| Test Report No. | 17071408-FCC-R-V1 |
|-----------------|-------------------|
| Page            | 52 of 64          |

LED - Front View

LCD - Rear View

| Test Report No. | 17071408-FCC-R-V1 |
|-----------------|-------------------|
| Page            | 53 of 64          |