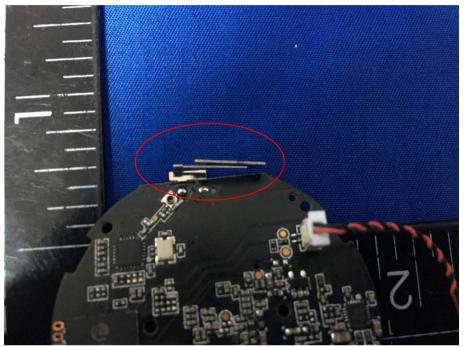

t No. | 17071408-FCC-R-V1 |
|-----------------|-------------------|
| Page            | 53 of 64          |

USB board - Front View



USB board – Rear View





| Test Report No. | 17071408-FCC-R-V1 |
|-----------------|-------------------|
| Page            | 54 of 64          |

LED - Front View



LCD – Rear View





| Test Report No. | 17071408-FCC-R-V1 |
|-----------------|-------------------|
| Page            | 55 of 64          |

USB board - Front View



USB board – Rear View





| Test Report No. | 17071408-FCC-R-V1 |
|-----------------|-------------------|
| Page            | 56 of 64          |

Camera - Front View



Camera- Rear View





| Test Report No. | 17071408-FCC-R-V1 |
|-----------------|-------------------|
| Page            | 57 of 64          |

Antenna View