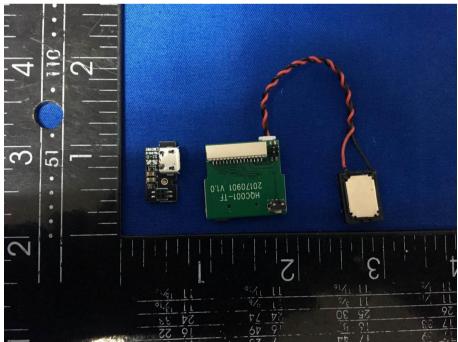

USB board - Front View

USB board – Rear View

| Test Report No. | 17071408-FCC-R-V1 |
|-----------------|-------------------|
| Page            | 54 of 64          |

LED - Front View

LCD – Rear View

| Test Report No. | 17071408-FCC-R-V1 |
|-----------------|-------------------|
| Page            | 55 of 64          |