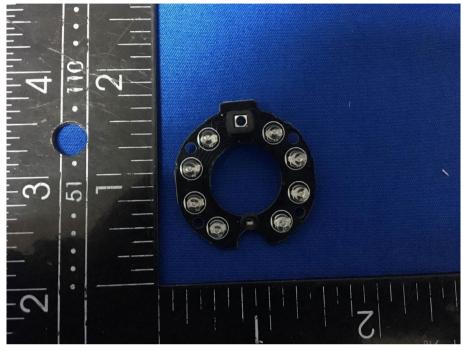

USB board - Front View

USB board - Rear View

| Test Report No. | 17071408-FCC-R-V1 |
|-----------------|-------------------|
| Page            | 52 of 64          |

LED - Front View

LCD - Rear View

| Test Report No. | 17071408-FCC-R-V1 |
|-----------------|-------------------|
| Page            | 53 of 64          |