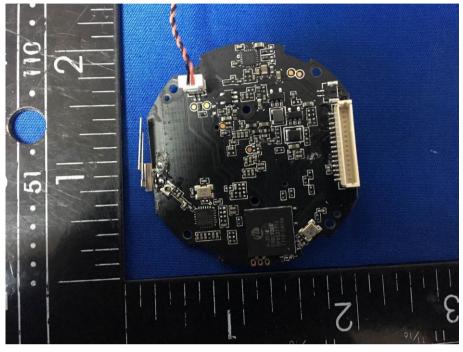

## Cover Off - Top View 2

| Test Repo | ort No. | 17071408-FCC-R-V1 |
|-----------|---------|-------------------|
| Page      |         | 50 of 64          |

Mainboard - Front View

Mainboard - Rear View

| Test Report No. | 17071408-FCC-R-V1 |
|-----------------|-------------------|
| Page            | 51 of 64          |