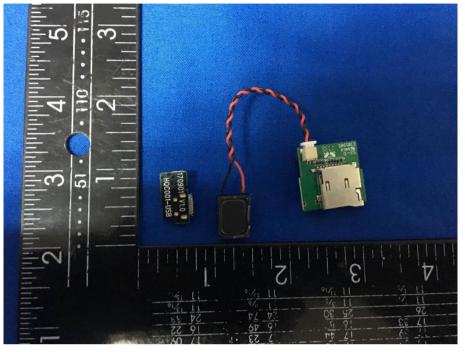

USB board - Front View

USB board - Rear View

| Test Report No. | 17071408-FCC-R-V1 |
|-----------------|-------------------|
| Page            | 52 of 64          |

LED - Front View

LCD - Rear View

| Test Report No. | 17071408-FCC-R-V1 |
|-----------------|-------------------|
| Page            | 53 of 64          |