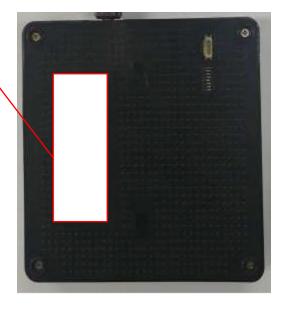

## 2. Label location

The label shown above shall be permanently affixed at a conspicuous location on the device and be readily visible to the user at the time purchase.

The label is located here.