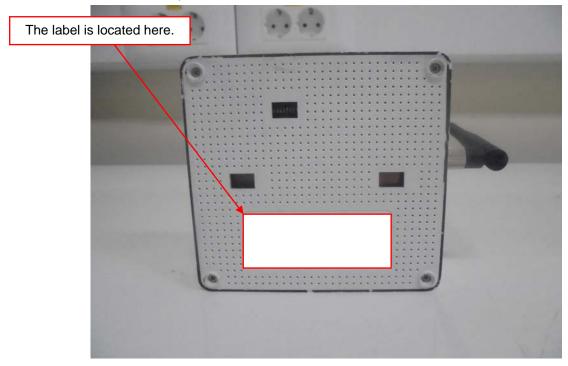

## **Label location**

The label shown above shall be permanently affixed at a conspicuous location on the device and be readily visible to the user at the time purchase.