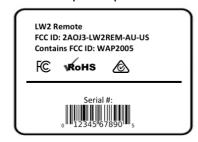

## Remote

- Label location will be on the rear of the Remote
- The Remote has a recess which is 35mm x 30mm with 2mm corner radius and is 0.25mm deep. The Label will fit into this recess.
- Label material will be UV and heat resistant
- Label will be permanently affixed
- Label will include Product Name: LW2 Remote and FCC ID: 2AOJ3-LW2REM-AU-US
- Label will include "Contains FCC ID: WAP2005"
- Label Sample as per below