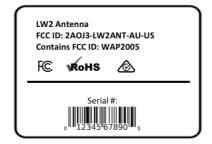

## Antenna

- Label location will be on the rear of the Antenna Module
- The Antenna does not have a recess, but the label will be placed on the rear.
- It is anticipated that the Label size will be similar to that of the Remote, being 35mm x 30mm with 2mm corner radius.
- Label material will be UV and heat resistant
- Label will be permanently affixed
- Label will include Product Name: LW2 Antenna and FCC ID: 2AOJ3-LW2ANT-AU-US
- Label will include "Contains FCC ID: WAP2005"
- Label Sample as per below