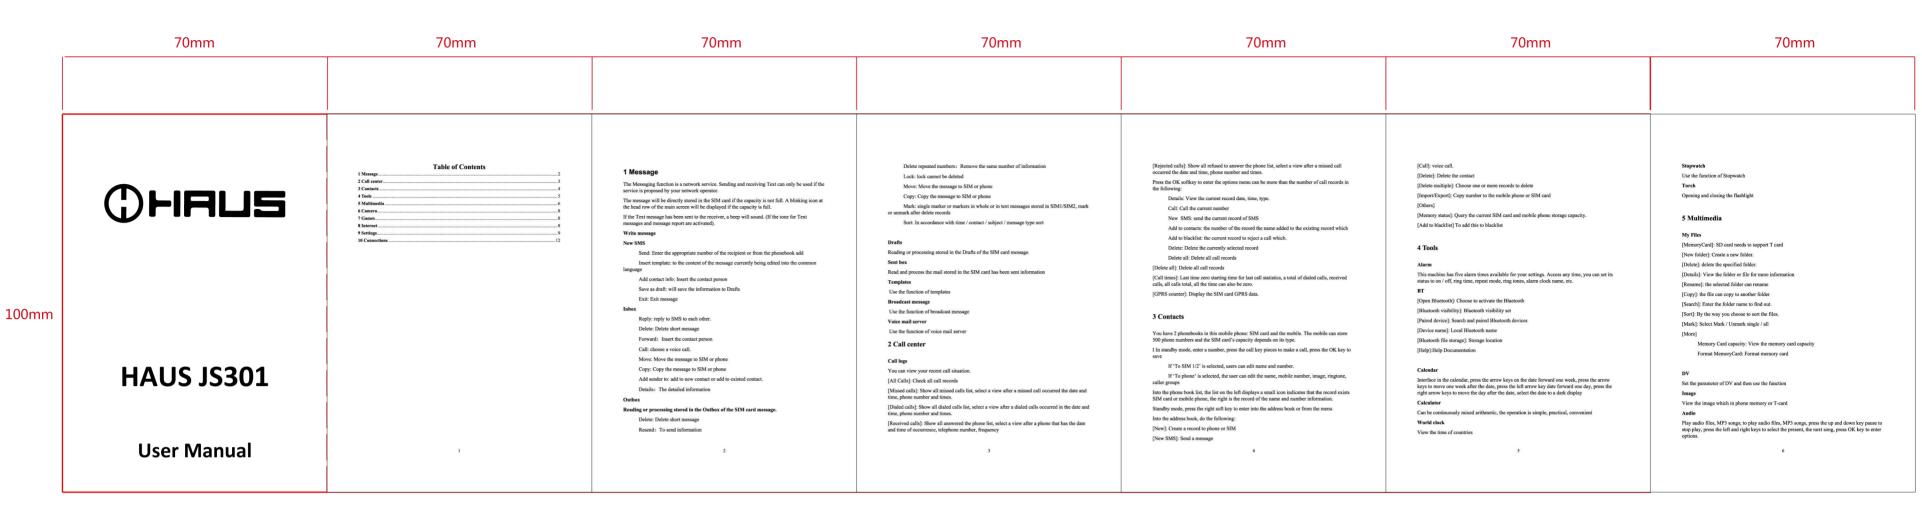

正面

|       | 70mm                                                                                                                                                                                                                                                                                                                                                                                                                                                                                                                                                                                                                                                                                                                                                                                                                                                                                                                                                                                                                                                                                                                 | 70mm                                                                                                                                                                                                                                                                                                                                                                                                                                                                                                                                                                                                                                                                                                                                                                                                                                                                                                                                                                                                                                                                                                                                       | 70mm                                                                                                                                                                                                                                                                                                                                                                                                                                                                                                                                                                                                                                                                                                                                                                                                                                                                                                                                                                                                                          | 70mm                                                                                                                                                                                                                                                                                                                                                                                                                                                                                                                                                                                                                                                                                                                                                                                                                                                                                                                                                                                                                                                                                                                                                                                                                                                                                                                                                                                                                                                                                                                                                                                   | 70mm                                                                                                                                                                                                                                                                                                                                                                                                                                                                                                                                                                                                                                                                                                                                                                                                                                                                                                                                                                                                               | 70mm                                                                                                                                                                                                                                                                                                                                                                                                                                                                                                                                                                                            | 70mm        |
|-------|----------------------------------------------------------------------------------------------------------------------------------------------------------------------------------------------------------------------------------------------------------------------------------------------------------------------------------------------------------------------------------------------------------------------------------------------------------------------------------------------------------------------------------------------------------------------------------------------------------------------------------------------------------------------------------------------------------------------------------------------------------------------------------------------------------------------------------------------------------------------------------------------------------------------------------------------------------------------------------------------------------------------------------------------------------------------------------------------------------------------|--------------------------------------------------------------------------------------------------------------------------------------------------------------------------------------------------------------------------------------------------------------------------------------------------------------------------------------------------------------------------------------------------------------------------------------------------------------------------------------------------------------------------------------------------------------------------------------------------------------------------------------------------------------------------------------------------------------------------------------------------------------------------------------------------------------------------------------------------------------------------------------------------------------------------------------------------------------------------------------------------------------------------------------------------------------------------------------------------------------------------------------------|-------------------------------------------------------------------------------------------------------------------------------------------------------------------------------------------------------------------------------------------------------------------------------------------------------------------------------------------------------------------------------------------------------------------------------------------------------------------------------------------------------------------------------------------------------------------------------------------------------------------------------------------------------------------------------------------------------------------------------------------------------------------------------------------------------------------------------------------------------------------------------------------------------------------------------------------------------------------------------------------------------------------------------|----------------------------------------------------------------------------------------------------------------------------------------------------------------------------------------------------------------------------------------------------------------------------------------------------------------------------------------------------------------------------------------------------------------------------------------------------------------------------------------------------------------------------------------------------------------------------------------------------------------------------------------------------------------------------------------------------------------------------------------------------------------------------------------------------------------------------------------------------------------------------------------------------------------------------------------------------------------------------------------------------------------------------------------------------------------------------------------------------------------------------------------------------------------------------------------------------------------------------------------------------------------------------------------------------------------------------------------------------------------------------------------------------------------------------------------------------------------------------------------------------------------------------------------------------------------------------------------|--------------------------------------------------------------------------------------------------------------------------------------------------------------------------------------------------------------------------------------------------------------------------------------------------------------------------------------------------------------------------------------------------------------------------------------------------------------------------------------------------------------------------------------------------------------------------------------------------------------------------------------------------------------------------------------------------------------------------------------------------------------------------------------------------------------------------------------------------------------------------------------------------------------------------------------------------------------------------------------------------------------------|-------------------------------------------------------------------------------------------------------------------------------------------------------------------------------------------------------------------------------------------------------------------------------------------------------------------------------------------------------------------------------------------------------------------------------------------------------------------------------------------------------------------------------------------------------------------------------------------------|-------------|
| 100mm | Inserts earphone earphones when playing music music also will stop [Music list]: Into playlist interface. Can be added to the play list editing and other operations [Add]: Add songs or music playlist bookmark [Set as ringtone]: The song is set to call or alarm tone [Repeat]: Choose one-off prepat [Shuffle]: Choose shuffle to play the music [Settings]:  Equalizer: Choose a variety of equalizer effects  BT stereo output: Set the BT output  BT stereo headset: Set the BT output  BT stereo headset: Set the BT headset [Open roview]: Open the function of review [Exit]: Exit menu audio player  Video  Use the function of video player  FM radio [Auto search and save]: Channel auto search and save [Channel list]: View channel list [Save]: Save the channel to the channel list [Mamual search]: Manually enter the channel and find [Open speaker]: Choose whether to open the microphone [Background play]: Choose whether to open the Background Play [Record]: Record the FM [Timing record]: Set the time to record [Record]: Record the ITM [Timing record]: Set the location of stonge | Recorder  [Start recording]: Start recording  [Record file list]: The memory card inside the recording file list  [Storage]: Set the locate of storage  [File format]: Set the format of record file  6 Camera  The phone supports photo, so you can capture your favorite scenes anywhere. Photos will be saved in the phone comes with a file system, photographs as PG format], you can phone provides photographs sent to a computer via USB connection to view, and also be set Immage for the standby  Note: This function can work without driver under Windows XP by directly connecting your mobile to the computer  7 Games  Snake  Provide the Snake game  8 Internet  Use the function of internet  [Bookmark]: Website of interest can be saved in the bookmarks and the bookmarks can be edited or direct them to surf.  [History]: Mobile recently logged in the menu page is saved, you can directly select the records inside the surf  [Offline pages]: Throughout the course of mobile browsing, save the snapshot shown here  [Homepage]: Open the home page  [Settings]: Set account/homepage/content/restore default | 9 Settings [Dual-StM]:  [Standby mode]: Dual SIM standby or standby only SIM1 or SIM2 only [Repby by original SIM]: Reply the call/SMS by original SIM [Set SIM name]: SIM1 and SIM2 in the card slot to set the display name Phone settings [Date & time]  Set time: set the phone to display the time Set date: set the phone to display the time Set date: set the phone to display format Date format: Set the date display format Update time settings: Select phone display format Update time settings: Select open update time [Language settings]: Select phone display language. [Auto power on/off]: Set the time and frequency of Automatic Turning [Shortcut settings]: Can set up shortcut functions [Restore factory settings]: restore the factory settings Display  [Animation effect]: Power/off display [Wallpaper settings]: Set the dille [Brightness]: adjust the screen's backlight brightness [Backlight]: Set the time of display light [Keypad backlight time]: Set the backlight time key Security | [Phone locked]: Set the phone locked [Change phone password]: Modify the password of phone [Data protection]: set access to enter the password to view functionality. (Including: phonebook / messages/call history/photo/vidoo/ nations/ file manager) and modify password [Auto keypad lock]: Set the auto keypad lock [Lock screen by end-key]: press the end key to select whether the off-screen function [Fixed dialing]: Set fixed dialing function [Blacklist]: Set the blacklist with call or message Call setting [Dual-SIM]: [Standhy mode]: Dual SIM standhy or standhy only SIM1 or SIM2 only [Reply by original SIM]: Reply the call/SMS by original SIM [Set SIM same]: SIM1 and SIM2 in the card slot to set the display name [Call divert]: transfer a call, respectively SIM1/SIM2 Call forwarding unconditional: Set a forwarding number, for forwarding all calls are Call forwarding on busy: set the forwarding number, transfer calls when in busy Call forwarding on no reply: Set a forwarding number, in case of no response transfer Diver if unreachable: to set the forwarding number in the phone unable to connect the case of transfer Cancel all diverts: cancel all of the transfer [Call waiting]: open call for restrictions [Hide ID]: respectively SIM1/SIM2 all for restrictions [Hide ID]: respectively SIM1/SIM2 to hide the machine when the power numbers. [Advanced settings]: [Call time minute reminder]: Select the open or closed during a voice call has prompted [Auto redial]: Select whether to open automatically redial function | [Add]: Add the new profile [Delete]: Delete the profile [Settings]: set the selected mode [Rename]: Rename the profile [King settings] SIM call ring: set the SIM card of the ringing tone SIM message ring: set the SIM card of the ringing tone SIM message ring: set the SIM card message tone [Adjust volume]  Caller ringtone: set the ringing tone volume Message ringione: ring volume settings information Alarm & calendar volume; set the alarm tone Call volume: Set the volume of calls Power ringtone: the voice of setting switch [Ring type]  Call alert: ringtone and silent, two ways for you to choose Message alert: ringtone and silent, two ways for you to choose Alarm & calendar remind: ringtone and silent, two ways for you to choose [Other alert rings] Key tone: set the key tone of voice Battery low alert: Choose open the alert of battery low Power ringtone: Set the sound is turned Off Dail tone: Advised dial tone Flip tone: silent or rings Flip on tone: silent or rings | 10 Connections  [Network account]: Create or edit the network account [New connection]: Create a new Internet account [Add from list]: from the system built-in Internet account to add a new account [Search]: from the current logged on to Internet search to the card account information, which added to the list after the selected [Delete]: delete the selected account [Edit]: edit the currently selected account [GPRS service]: Choose open or closs GPRS service [Data connection settings]: The type of data connection [Network selection]: Choose auto or manual select network | TOMM  THELS |
|       | (Storage): Set are rocation of storage [Help]: FM Help                                                                                                                                                                                                                                                                                                                                                                                                                                                                                                                                                                                                                                                                                                                                                                                                                                                                                                                                                                                                                                                               | [Exif: Exit browser                                                                                                                                                                                                                                                                                                                                                                                                                                                                                                                                                                                                                                                                                                                                                                                                                                                                                                                                                                                                                                                                                                                        | [PIN]: Select open or modify the phone's PIN code [Modify PIN2]: PIN2 choose to modify the phone code                                                                                                                                                                                                                                                                                                                                                                                                                                                                                                                                                                                                                                                                                                                                                                                                                                                                                                                         | [Reply SMS after reject]: Select whether to reject messages or return after any key answer [Auto call recorder]: Auto record the voice call Profiles                                                                                                                                                                                                                                                                                                                                                                                                                                                                                                                                                                                                                                                                                                                                                                                                                                                                                                                                                                                                                                                                                                                                                                                                                                                                                                                                                                                                                                   | п                                                                                                                                                                                                                                                                                                                                                                                                                                                                                                                                                                                                                                                                                                                                                                                                                                                                                                                                                                                                                  | 12                                                                                                                                                                                                                                                                                                                                                                                                                                                                                                                                                                                              |             |