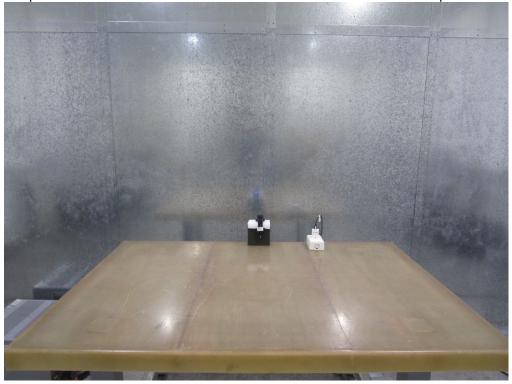

## <Radiated Emission>

Test Mode: Mode 1: Transmit – power by host equipment

Description: Front View of Radiated Emission Test Setup (30 MHz ~ 1 GHz)

TEL: +886-3-582-8001 Page Number : 49 of 51
FAX: +886-3-582-8958 Issued Date : Jun. 19, 2023