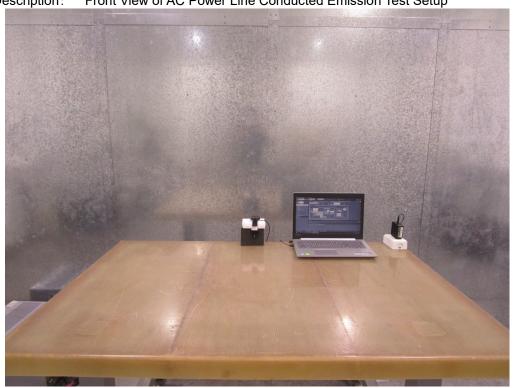

## Test Setup Photograph

<AC Power Line Conducted Emission>

Test Mode: Mode 1: Transmit – power by host equipment

Description: Front View of AC Power Line Conducted Emission Test Setup

TEL: +886-3-582-8001 Page Number : 47 of 51
FAX: +886-3-582-8958 Issued Date : Jun. 19, 2023
Report Version : V1.0