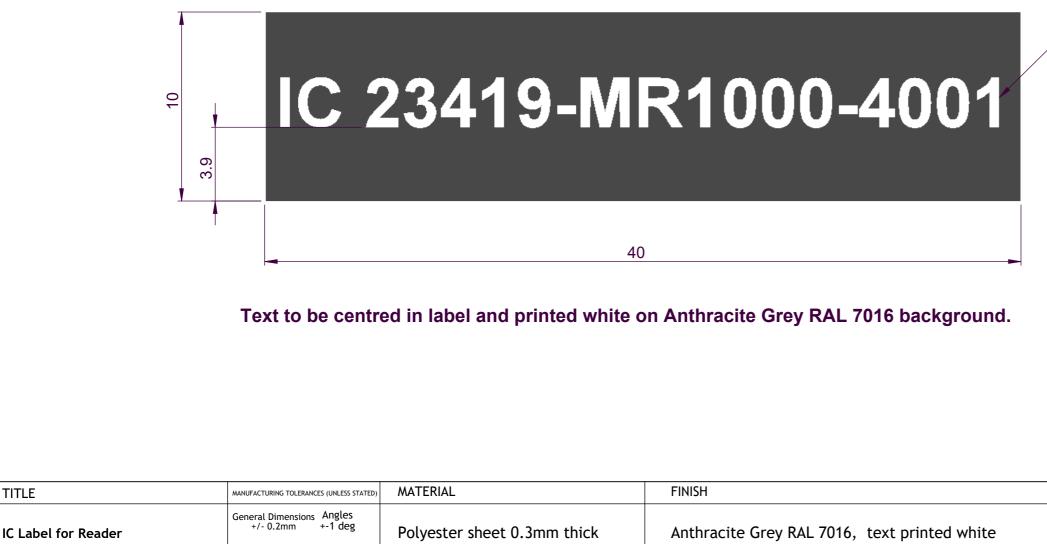

TITLE

## **REF IC 23419-MR1000-4001**

Arial (Helvetica) Bold 10 pt

| DRAWN BY          | SCALE | SHEET      | Guestkey Limited<br>Summerleys Road               |
|-------------------|-------|------------|---------------------------------------------------|
| NRT               | 5:1   | 2 OF 3     | Princes Risborough<br>Buckinghamshire<br>HP27 9BS |
| key A3 Drawing Sl | neet  | 111 27 705 |                                                   |