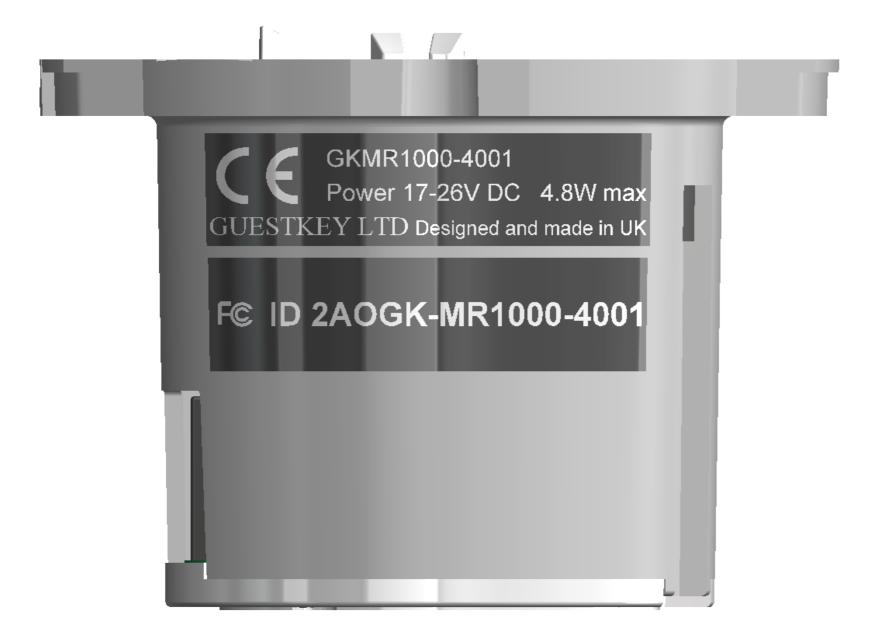

## Guestkey RFID Proximity Reader showing regulatory labels.

| TITLE                                                                                                                                                                                                                                          | MANUFACTURING TOLERANCES (UNLESS STATED)       | MATERIAL          | FINISH            | Date | DRAWN BY | SCALE | SHEET  |
|------------------------------------------------------------------------------------------------------------------------------------------------------------------------------------------------------------------------------------------------|------------------------------------------------|-------------------|-------------------|------|----------|-------|--------|
| Guestkey RFID Proximity Reader                                                                                                                                                                                                                 | General Dimensions Angles<br>+/- 0.2mm +-1 deg | See Part Drawings | See Part Drawings |      | NRT      | 3:1   | 1 OF 1 |
| Guestkey Ltd, Summerleys Road, Princes Risborough, Buckinghamshire, HP27 9BS. This drawing is confidential and proprietary to Guestkey and may not be used in any manner without the express permission of Guestkey. Guestkey A3 Drawing Sheet |                                                |                   |                   |      |          |       |        |