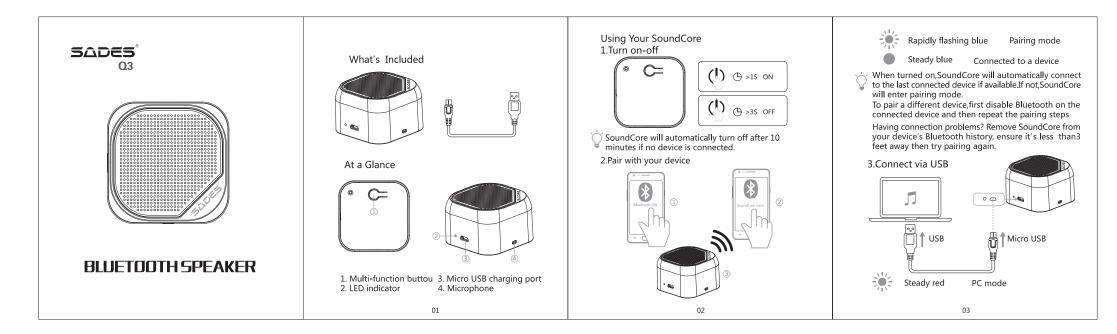

| Vurne on the PC after inserting the headset into your PC via USB plug , then the computer will install the USB 2.0 driver automatically. When the installing is finished, the headset will work. A.Charge your Your Your Your Your Your Your Your Y | Flashing red<br>Flashing red<br>Flashing red<br>Fully charging<br>Charging<br>Charging<br>Charging<br>Charging<br>Fully charged<br>Fully cha | Specifications         Input:       5V/0.5A         Audio Output       3W         Battery Capacity       400mAh         Charging Time       1.5 hours         Play Time       (varies by volume         (varies by volume       4-5 hours         level and content)       Size         Size       54x54x33 mm         2.1x2.1x1.3 in         Weight       82g/2.9 oz         Range       10m/33ft         FCC Statemen