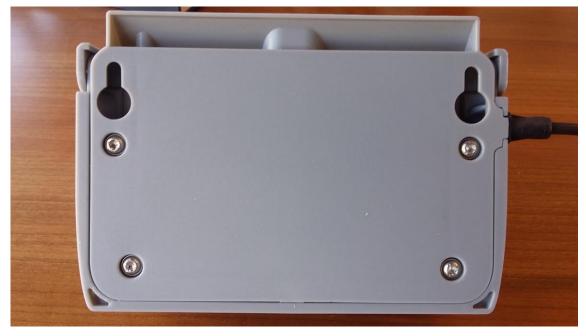

Figure 4: Moth configuration seen from the bottom.

Figure 5: Moth configuration seen from the side.

Figure 6: Moth configuration seen from the side.