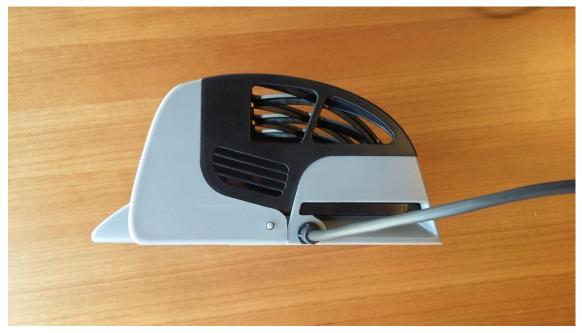

### 3. Pictures of Smart Sense - Moth Configuration

Figure 1: A) Moth configuration seen from the front. B) External power supply.

Figure 2: Moth configuration seen from the top

Figure 3: Moth configuration seen from behind.