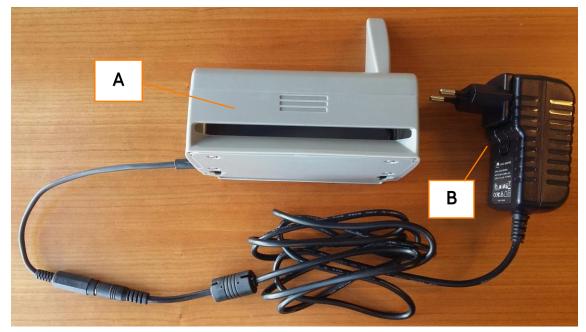

### 3. Pictures of Smart Sense - Moth Configuration

Figure 1: A) Moth configuration seen from the front. B) External power supply.

Figure 2: Moth configuration seen from the top

Figure 3: Moth configuration seen from behind.