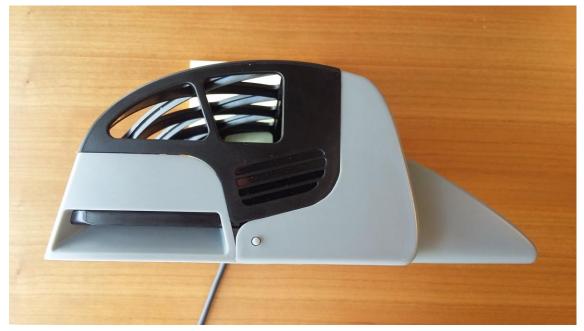

### 3. Pictures of Smart Sense - Moth Configuration

Figure 1: A) Moth configuration seen from the front. B) External power supply.

Figure 2: Moth configuration seen from the top

Figure 3: Moth configuration seen from behind.