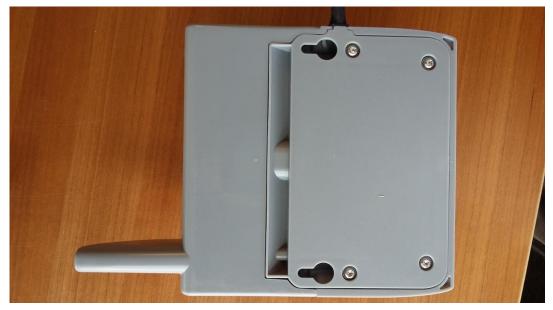

Figure 4: Moth configuration seen from the bottom.

Figure 5: Moth configuration seen from the side.

Figure 6: Moth configuration seen from the side.