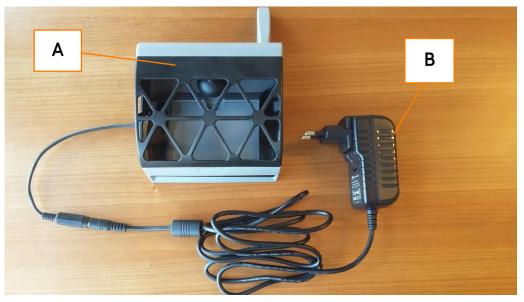

### 3. Pictures of Smart Sense - Moth Configuration

Figure 1: A) Moth configuration seen from the front. B) External power supply.

Figure 2: Moth configuration seen from the top

Figure 3: Moth configuration seen from behind.