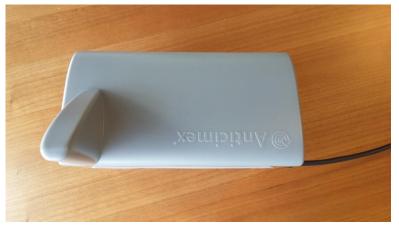

### 3. Pictures of Smart Sense - Moth Configuration

Figure 1: A) Moth configuration seen from the front. B) External power supply.

Figure 2: Moth configuration seen from the top

Figure 3: Moth configuration seen from behind.