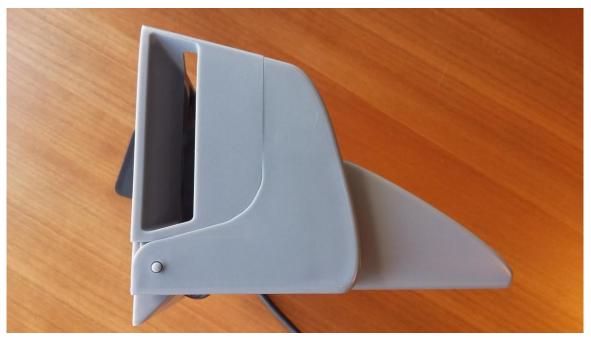

Figure 4: Moth configuration seen from the bottom.

Figure 5: Moth configuration seen from the side.

Figure 6: Moth configuration seen from the side.