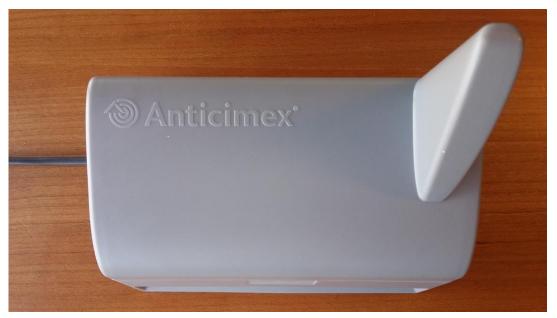

### 3. Pictures of Smart Sense - Moth Configuration

Figure 1: A) Moth configuration seen from the front. B) External power supply.

Figure 2: Moth configuration seen from the top

Figure 3: Moth configuration seen from behind.