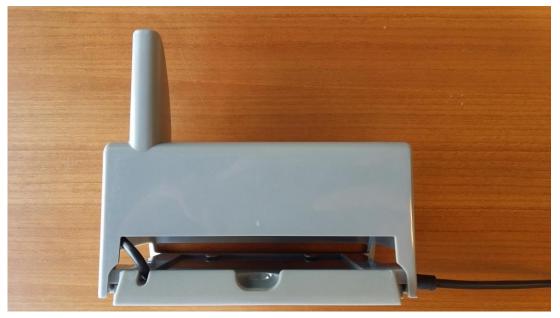

Figure 4: Moth configuration seen from the bottom.

Figure 5: Moth configuration seen from the side.

Figure 6: Moth configuration seen from the side.