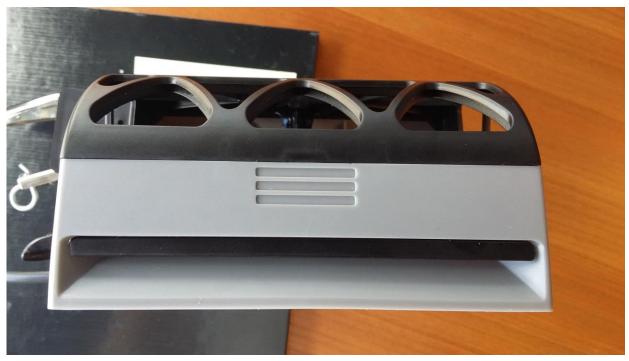

# 4. Pictures of Smart Sense – Cockroach Configuration

Figure 7: Cockroach configuration as seen from the front.

Figure 8: Cockroach configuration seen from the side.

Figure 9: Cockroach configuration seen from the back.