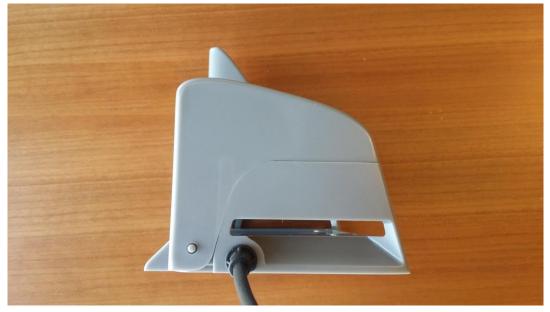

Figure 4: Moth configuration seen from the bottom.

Figure 5: Moth configuration seen from the side.

Figure 6: Moth configuration seen from the side.