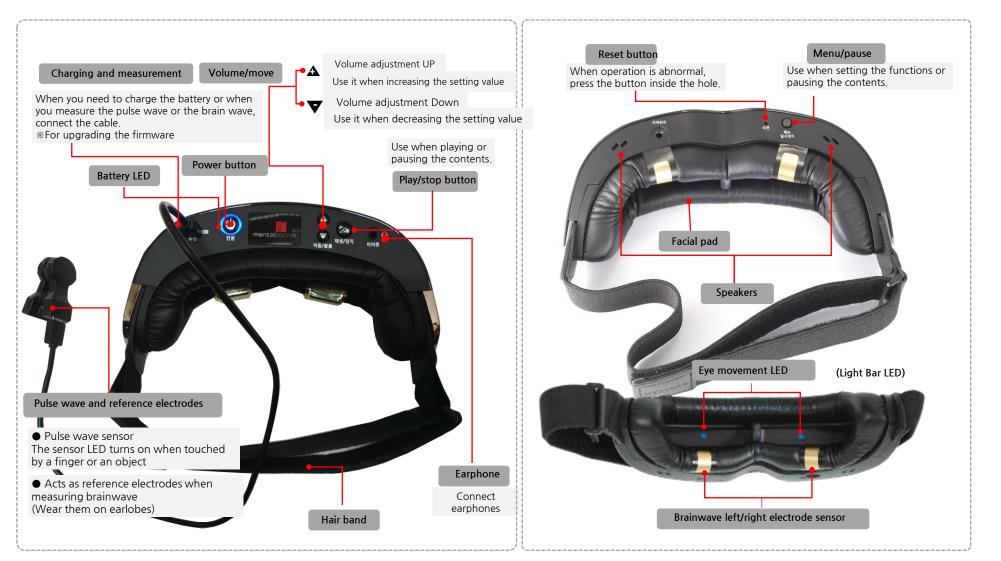

### Name and description of each part of the product

\*These images included in this operation manual are for illustrational purposes only and may differ from the actual product.

#### . Power button and focus setup

이동/볼륨

[move button]

#### Turning on power

Focus setting

① Press the left power button

light.

<sup>(2)</sup> The blue power LED lights and depending on rer you will hear "Battery is (sufficient/half remaining and "Bluetooth connecting" sound

#### Turning off power

Press the power button for 2 seconds and the power will turn off with "power turning off" sound.

[Play/Stop Button]

(5) After wearing the device in front of the eves, press the move/volume button up and down to set the light bar LED light in one dot

### Charging

- \* While charging, only charging is possible and other features will not be available, so when you use the device, remove the charger.
- When the charger is connected to the charging terminal of the device, charging the battery starts and the power LED begins to blink in red.
- While charging, the power LED blinks in red in 1 second interval (flicker) and when charging is complete, the power LED will be lit in red
- Once charging is complete, remove the charger.