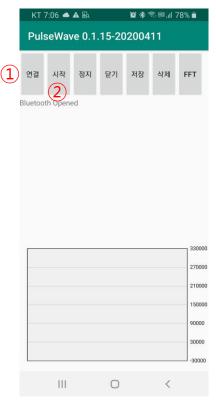

#### 1. Brainwave operation

X During brainwave operation, the audio related A2DP profile is disabled, so the contents operation feature cannot be used

Turn on the power of the device and connect the brainwave/pulse wave electrodes to the charging terminal

Run "Analyzer" test app

Press connect (blue color) and when the device is recognized normally, it will be displayed as "disconnected (red color)

When start is pressed, waveforms are generated on the FFT Graph (L/R) for each frequency range (if there is no signal, no waveform will be generated).