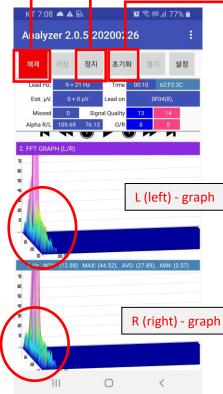

Run "Analyzer" test app

Press connect (blue color) and when the device is recognized normally, it will be displayed as "disconnected (red color)

When start is pressed, waveforms are generated on the FFT Graph (L/R) for each frequency range (if there is no signal, no waveform will be generated).