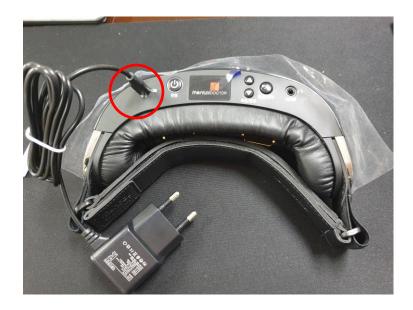

### Charging

- \* While charging, only charging is possible and other features will not be available, so when you use the device, remove the charger.
- When the charger is connected to the charging terminal of the device, charging the battery starts and the power LED begins to blink in red.
- While charging, the power LED blinks in red in 1 second interval (flicker) and when charging is complete, the power LED will be lit in red
- Once charging is complete, remove the charger.