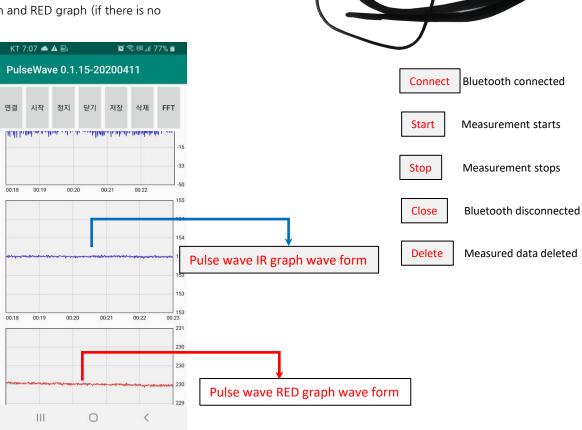

#### 2. Pulse wave operation

X During pulse wave operation, the audio related A2DP profile is disabled, so the contents operation feature is disabled

Turn on the power of the device and connect the brainwave/pulse wave electrodes to the charging terminal

Run PulseWave test app

When connection is pressed, "Bluetooth Opened" message will be displayed when the device is recognized normally

When start is pressed, a signal is generated on the IR graph and RED graph (if there is no signal, no waveform will be generated)