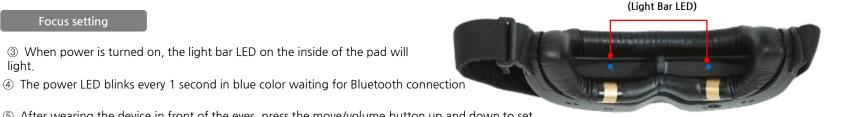

③ When power is turned on, the light bar LED on the inside of the pad will

#### Focus setting mode

The focus setting mode (light bar LED turned on) is the setting stage to adjust the focus using the up/down buttons so that the focus will be seen as one dot while wearing Mental Doctor in front of the eyes.