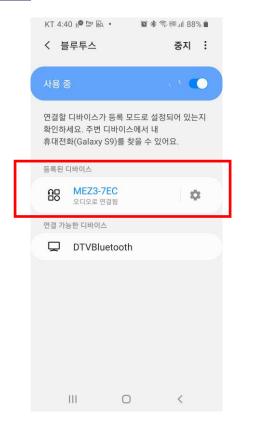

### Pairing Bluetooth

Search for "Mental Doctor ezbalance" in Google Playstore or iPhone Appstore to download and install the app.

- While the device is turned on, run Mental Doctor ezbalance app, then you will be directed to the Bluetooth setting screen on your smartphone to pair Bluetooth
- On the Bluetooth setting screen, search for the device
- When "MEZ3-??C " is searched, register the device.
- For iPhone, how to register the device is the same. (for iPhone, the app can only be used with iPhone S6 or higher, and iOS version 13 or higher).
- After making sure it is connected to audio (A2DP), when you move to the main screen of the app, BLE is automatically connected.
- (You only need to pair the device on the Bluetooth setup screen for the first time and it will be automatically connected afterwards.
- However, if there are multiple devices turned on, they will all be searched, so turn off power and connect one device each. )