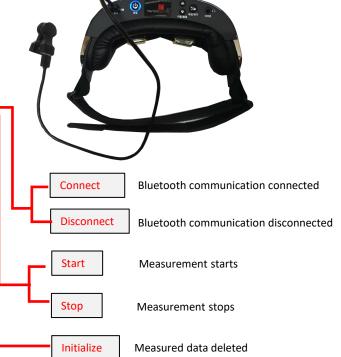

### Name and description of each part of the product

\*These images included in this operation manual are for illustrational purposes only and may differ from the actual product.

### Turning on the power and setting the focus

#### . Power button and focus setup

이동/볼륨

[move button]

#### Turning on power

Focus setting

① Press the left power button

light.

<sup>(2)</sup> The blue power LED lights and depending on rer you will hear "Battery is (sufficient/half remaining and "Bluetooth connecting" sound

#### Turning off power

Press the power button for 2 seconds and the power will turn off with "power turning off" sound.

[Play/Stop Button]

(5) After wearing the device in front of the eves, press the move/volume button up and down to set the light bar LED light in one dot

(6) When the light is seen in one dot, press the play/pause button on the right side of the product and you will hear "focus setting complete" voice and Bluetooth will stay paired. The light bar LED will turn off.

③ When power is turned on, the light bar LED on the inside of the pad will

#### Focus setting mode

The focus setting mode (light bar LED turned on) is the setting stage to adjust the focus using the up/down buttons so that the focus will be seen as one dot while wearing Mental Doctor in front of the eyes.