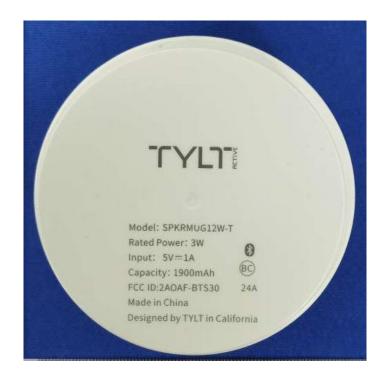

el and Information**

## **FCC Label Sample**

FCC ID: 2AOAF-BTS30

## **FCC Label Specifications**

Text is Black in color and is justified. Labels are printed in indelible ink on permanent adhesive backing or silk-screened onto the EUT or shall be affixed at a conspicuous location on the EUT. Where the EUT is constructed in two or more sections connected by wires and marketed together, the above statement is required to be affixed only to the main control unit. When the EUT is so small or for such use that it is not practicable to place the statement on it, the above information shall be placed in a prominent location in the instruction manual or pamphlet supplied to the user or, alternatively, shall be placed on the container in which the device is marketed.

## **FCC Label Location**