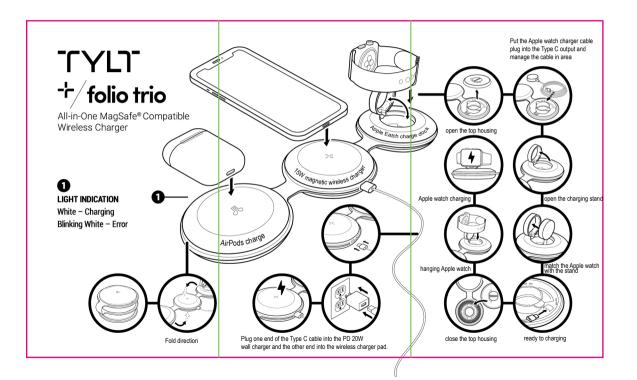

## FCC Radiation Exposure Statement:

This equipment complies with FCC radiation exposure limits set forth for an uncontrolled environment. This equipment should be installed and operated with minimum distance 20cm between the radiator & your body.