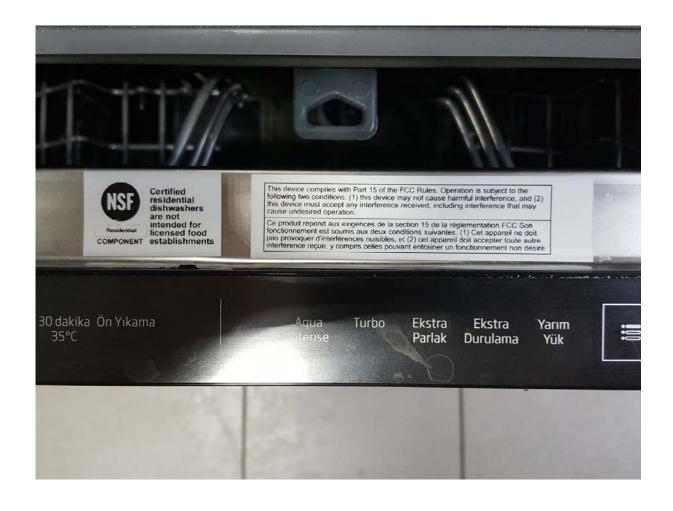

CULUS LISTED (LISTED) 32ZR DISHWASHER (LAVE-VAISSELLE) E257138

4275 FCC ID: 2A07AARWM01

This device complies with Part 15 of the FCC Rules. Operation is subject to the following two conditions: (1) this device may not cause harmful interference, and (2) this device must accept any interference received, including interference that may cause undesired operation.

Ce produit répond aux exigences de la section 15 de la réglementation FCC Son fonctionnement est soumis aux deux conditions suivantes: (1) Cet appareil ne doit pas provoquer d'interférences nuisibles, et (2) cet appareil doit accepter toute autre interférence reçue, y compris celles pouvant entraîner un fonctionnement non désiré.

The label with FCC number is located on to the inner door in vertical direction.