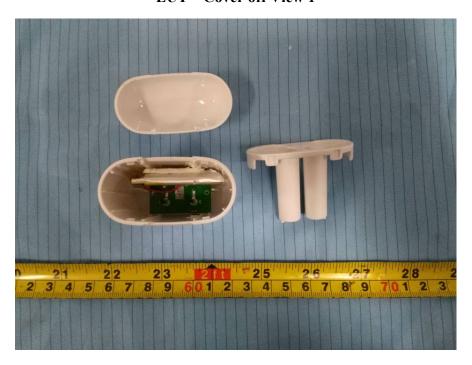

## **Charging Box:**

**EUT – Cover off View 1** 

**EUT – Cover off View 2** 

**EUT – Main Board Top View** 

**EUT – Main Board Bottom View** 

**EUT – Battery Top View** 

**EUT – Battery Bottom View** 