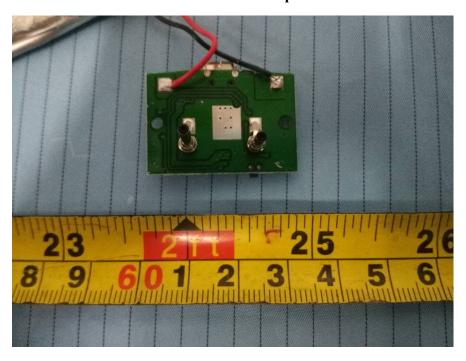

## **Charging Box:**

**EUT – Cover off View 1** 

**EUT – Cover off View 2** 

**EUT – Main Board Top View** 

**EUT – Main Board Bottom View** 

**EUT – Battery Top View** 

**EUT – Battery Bottom View** 