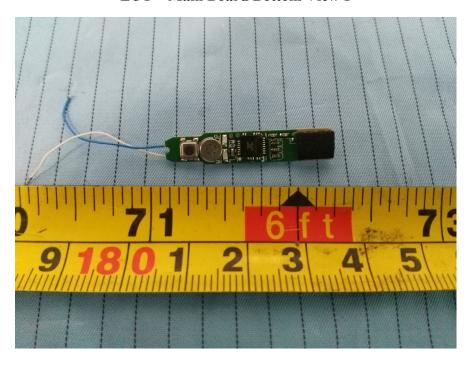

## **EXHIBIT C - EUT INTERNAL PHOTOGRAPHS**

**Single Earphone (Right):** 

**EUT – Cover off View** 

**EUT – Main Board Top View 1** 

**EUT - Main Board Top View 2** 

**EUT – Main Board Bottom View 1** 

**EUT – Main Board Bottom View 2** 

**EUT – Main Chip View** 

**EUT – Battery Top View** 

**EUT – Battery Bottom View** 