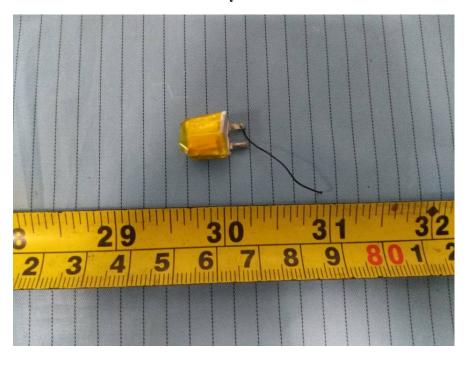

**EUT – Main Chip View** 

**EUT – Battery Top View** 

**EUT – Battery Bottom View** 