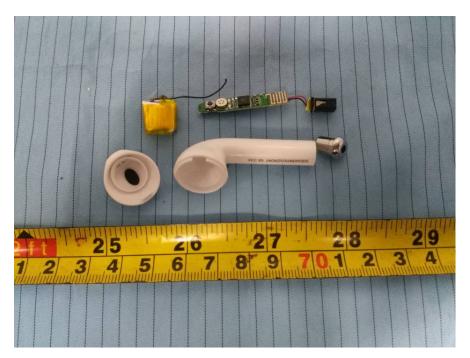

## **EXHIBIT C - EUT INTERNAL PHOTOGRAPHS**

**Single Earphone (Right):** 

**EUT – Cover off View** 

**EUT – Main Board Top View 1** 

**EUT - Main Board Top View 2** 

**EUT – Main Board Bottom View 1** 

**EUT – Main Board Bottom View 2** 