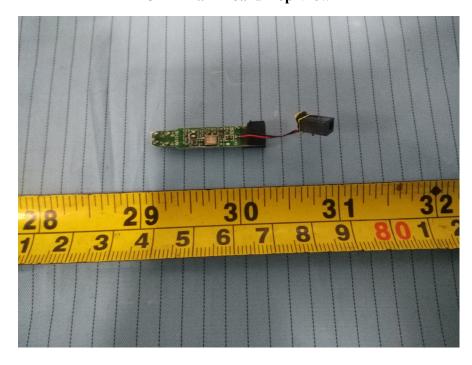

## **EXHIBIT C - EUT INTERNAL PHOTOGRAPHS**

**Single Earphone (Right):** 

**EUT – Cover off View** 

**EUT – Main Board Top View 1** 

**EUT - Main Board Top View 2** 

**EUT – Main Board Bottom View 1** 

**EUT – Main Board Bottom View 2** 

**EUT – Main Chip View** 

**EUT – Battery Top View** 

**EUT – Battery Bottom View** 