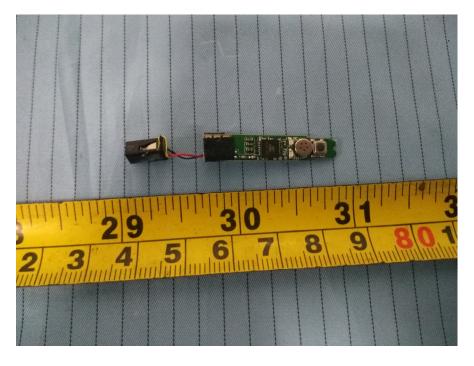

## **Single Earphone (Left):**

**EUT – Cover off View** 

**EUT – Main Board Top View 1** 

**EUT – Main Board Top View 2** 

**EUT – Main Board Bottom View 1** 

**EUT - Main Board Bottom View 2** 

**EUT – Main Chip View** 