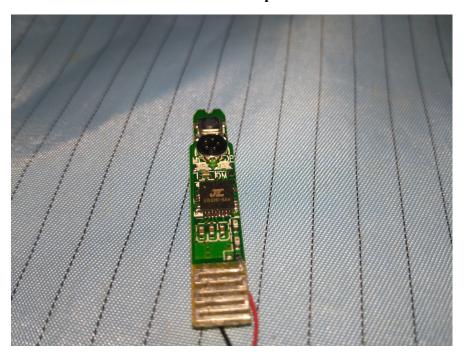

## **EXHIBIT C - EUT INTERNAL PHOTOGRAPHS**

**Single Earphone (Right):** 

**EUT – Cover off View** 

**EUT – Main Board Top View 1** 

**EUT - Main Board Top View 2** 

**EUT – Main Board Bottom View 1** 

**EUT – Main Board Bottom View 2** 