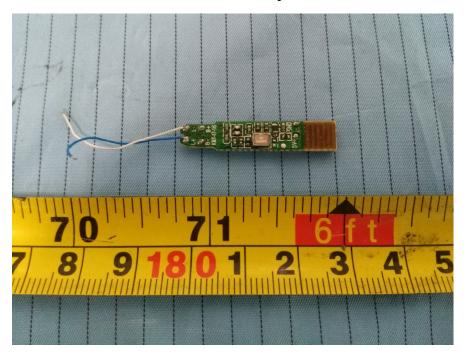

## **EXHIBIT C - EUT INTERNAL PHOTOGRAPHS**

**Single Earphone (Right):** 

**EUT – Cover off View** 

**EUT – Main Board Top View 1** 

**EUT - Main Board Top View 2** 

**EUT – Main Board Bottom View 1** 

**EUT – Main Board Bottom View 2** 

**EUT – Main Chip View** 

**EUT – Battery Top View** 

**EUT – Battery Bottom View** 