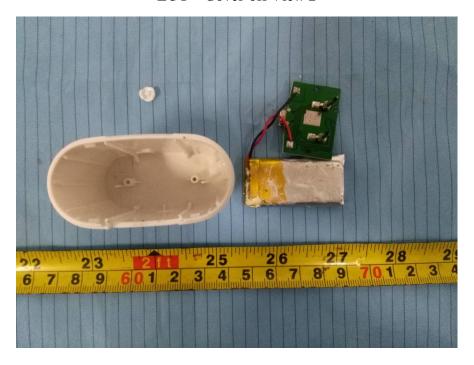

## **Charging Box:**

**EUT – Cover off View 1** 

**EUT – Cover off View 2** 

**EUT – Main Board Top View** 

**EUT – Main Board Bottom View** 

**EUT – Battery Top View** 

**EUT – Battery Bottom View** 