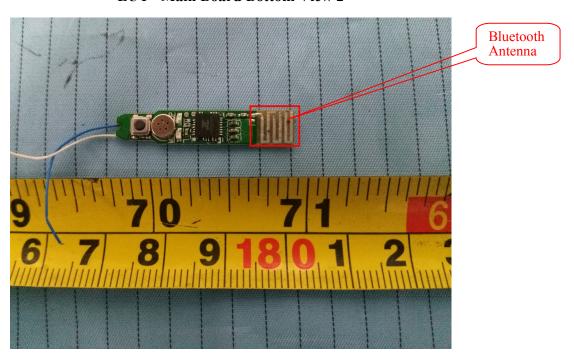

## **EXHIBIT C - EUT INTERNAL PHOTOGRAPHS**

**Single Earphone (Right):** 

**EUT – Cover off View** 

**EUT – Main Board Top View 1** 

**EUT - Main Board Top View 2** 

**EUT – Main Board Bottom View 1** 

**EUT – Main Board Bottom View 2** 