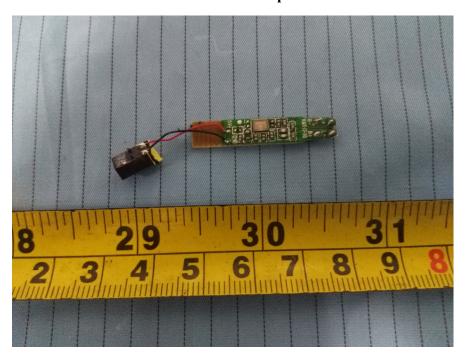

## **Single Earphone (Left):**

**EUT – Cover off View** 

**EUT – Main Board Top View 1** 

**EUT – Main Board Top View 2** 

**EUT – Main Board Bottom View 1** 

**EUT - Main Board Bottom View 2** 

**EUT – Main Chip View** 