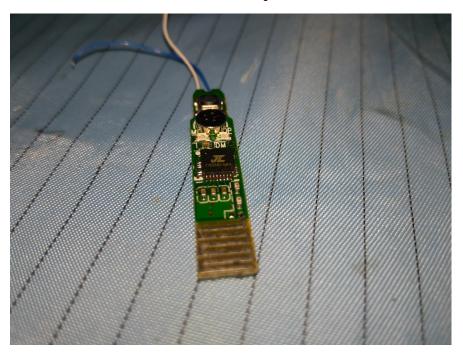

**EUT – Main Chip View** 

**EUT – Battery Top View** 

**EUT – Battery Bottom View** 