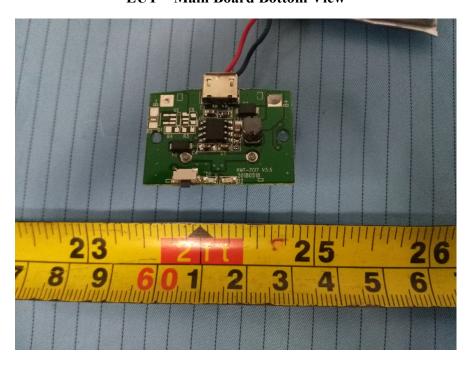

## **Charging Box:**

**EUT – Cover off View 1** 

**EUT – Cover off View 2** 

**EUT – Main Board Top View** 

**EUT – Main Board Bottom View** 

**EUT – Battery Top View** 

**EUT – Battery Bottom View** 