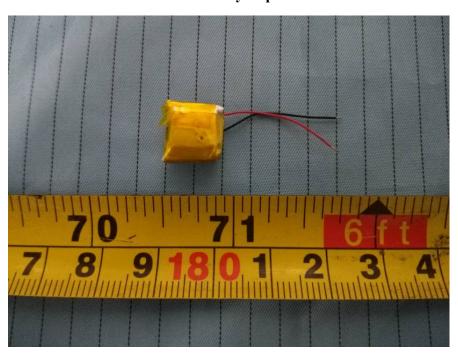

**EUT – Main Chip View** 

**EUT – Battery Top View** 

**EUT – Battery Bottom View** 