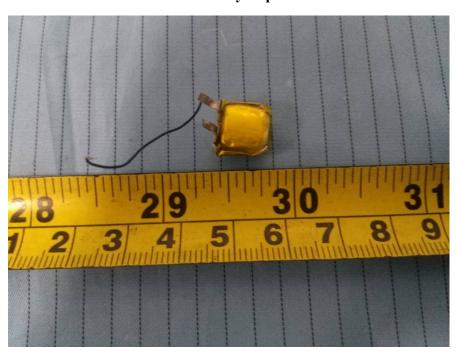

**EUT – Main Chip View** 

**EUT – Battery Top View** 

**EUT – Battery Bottom View** 