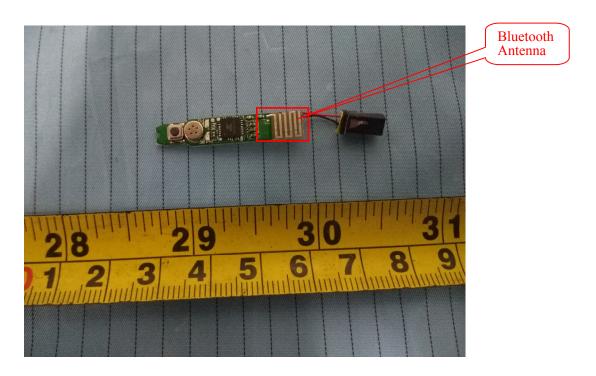

## **EXHIBIT C - EUT INTERNAL PHOTOGRAPHS**

**Single Earphone (Right):** 

**EUT – Cover off View** 

**EUT – Main Board Top View 1** 

**EUT - Main Board Top View 2** 

**EUT – Main Board Bottom View 1** 

**EUT – Main Board Bottom View 2** 