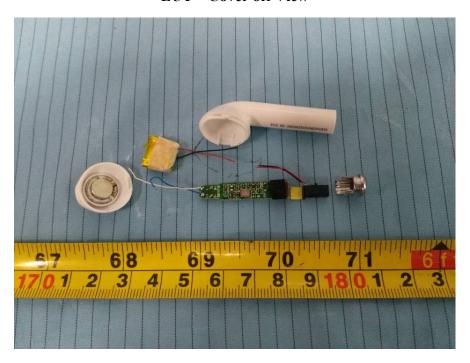

## **EXHIBIT C - EUT INTERNAL PHOTOGRAPHS**

**Single Earphone (Right):** 

**EUT – Cover off View** 

**EUT – Main Board Top View 1** 

**EUT - Main Board Top View 2** 

**EUT – Main Board Bottom View 1** 

**EUT – Main Board Bottom View 2** 