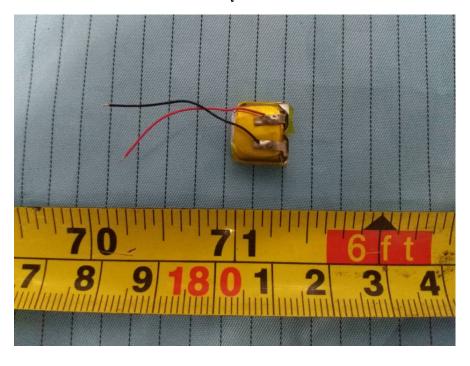

**EUT – Main Chip View** 

**EUT – Battery Top View** 

**EUT – Battery Bottom View** 