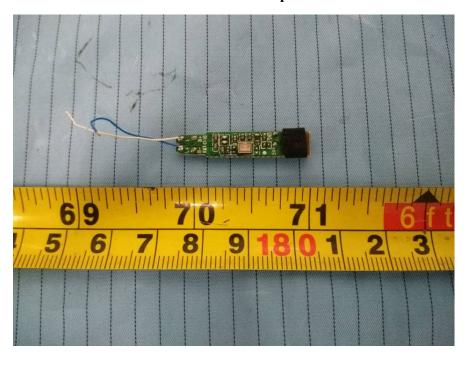

## **EXHIBIT C - EUT INTERNAL PHOTOGRAPHS**

**Single Earphone (Right):** 

**EUT – Cover off View** 

**EUT – Main Board Top View 1** 

**EUT - Main Board Top View 2** 

**EUT – Main Board Bottom View 1** 

**EUT – Main Board Bottom View 2** 

**EUT – Main Chip View** 

**EUT – Battery Top View** 

**EUT – Battery Bottom View** 