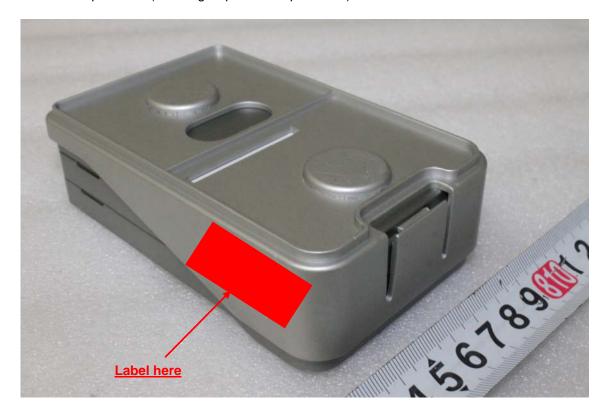

## **Label Location**

The label shown shall be permanently affixed at a conspicuous location on the device and be readily visible to the user at the time purchase.(Labeling requirements per 2.925)