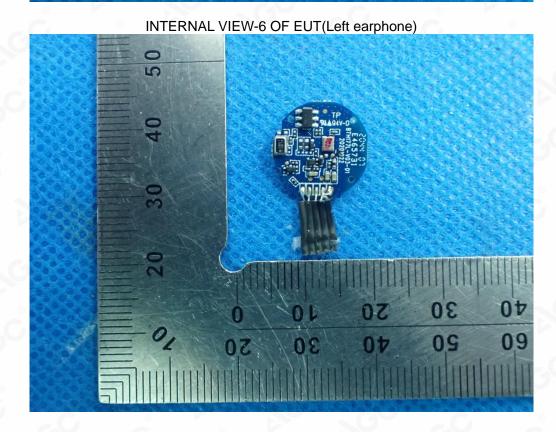

Any report having not been signed by authorized approver, or having been altered without authorization, or having not been stamped by the specificated resting/inspection Stamp" is deemed to be invalid. Copying or excerpting portion of, or altering the content of the report is not permitted without the writter pathorization of AGC, the test results presented in the report apply only to the tested sample. Any objections to report issued by AGC should be submitted to AGC within 15day after the issuance of the test report. Further enquiry of validity or verification of the test report should be addressed to AGC by agc@agc-cert.com.









Any report having not been signed by authorized approver, or having been altered without authorization, or having not been stamped by the Bedicated Pesti