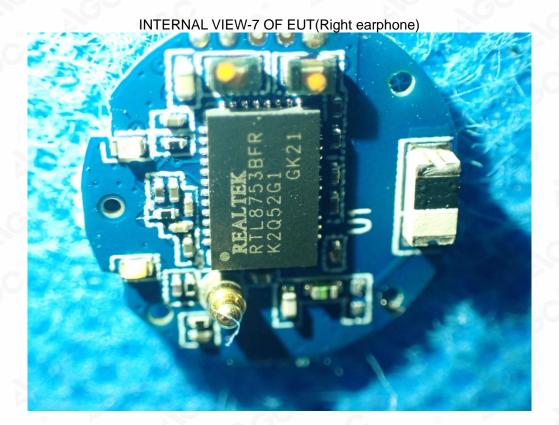

5day after the issuance of the test report. Further enquiry of validity or verification of the test report should be addressed to AGC by agc@agc-cert.com.







Any report having not been signed by authorized approver, or having been altered without authorization, or having not been stamped by the Bedicated Pesting/Inspection Stamp" is deemed to be invalid. Copying or excerpting portion of, or altering the content of the report is not permitted without the writter authorization of AGC. The test results presented in the report apply only to the tested sample. Any objections to report issued by AGC should be submitted to AGC within 15day after the issuance of the test report. Further enquiry of validity or verification of the test report should be addressed to AGC by agc@agc-cert.com.









Any report having not been signed by authorized approver, or having been altered without authorization, or having not been stamped by the Bedicated Restriction Stamp" is deemed to be invalid. Copying or excerpting portion of, or altering the content of the report is not permitted without the writter pathorization of AGC, the test results presented in the report apply only to the tested sample. Any objections to report issued by AGC should be submitted to AGC within 15day after the issuance of the test report. Further enquiry of validity or verification of the test report should be addressed to AGC by agc@agc-cert.com.









Any report having not been signed by authorized approver, or having been altered without authorization, or having not been stamped by the stadied restriction Sta