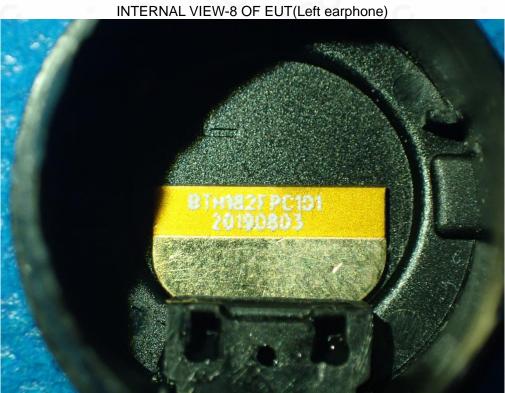

Any report having not been signed by authorized approver, or having been altered without authorization, or having not been stamped by the specificated resting/inspection Stamp" is deemed to be invalid. Copying or excerpting portion of, or altering the content of the report is not permitted without the writter pathorization of AGC, the test results presented in the report apply only to the tested sample. Any objections to report issued by AGC should be submitted to AGC within 15day after the issuance of the test report. Further enquiry of validity or verification of the test report should be addressed to AGC by agc@agc-cert.com.









Any report having not been signed by authorized approver, or having been altered without authorization, or having not been stamped by the Bedicated Pesting/Inspection Stamp" is deemed to be invalid. Copying or excerpting portion of, or altering the content of the report is not permitted without the writter purportization of AGC, the test results presented in the report apply only to the tested sample. Any objections to report issued by AGC should be submitted to AGC within 15day after the issuance of the test report. Further enquiry of validity or verification of the test report should be addressed to AGC by agc@agc-cert.com.







Any report having not been signed by authorized approver, or having been altered without authorization, or having not been stamped by the Bedicated Pesting/I