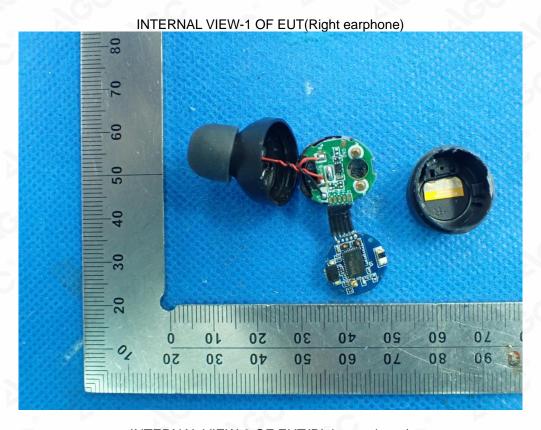

day after the issuance of the test report. Further enquiry of validity or verification of the test report should be addressed to AGC by agc@agc-cert.com.









Any report having not been signed by authorized approver, or having been altered without authorization, or having not been stamped by the Bedicated Pesting/Inspection Stamp" is deemed to be invalid. Copying or excerpting portion of, or altering the content of the report is not permitted without the writter purportization of AGC, the test results presented in the report apply only to the tested sample. Any objections to report issued by AGC should be submitted to AGC within 15day after the issuance of the test report. Further enquiry of validity or verification of the test report should be addressed to AGC by agc@agc-cert.com.







Any report having not been signed by authorized approver, or having been altered without authorization, or having not been stamped by the Bedicated Pesting/Inspection Stamp" is deemed to be invalid. Copying or excerpting portion of, or altering the content of the report is not permitted without the writter authorization of AGC. The test results presented in the report apply only to the tested sample. Any objections to report issued by AGC should be submitted to AGC within 15day after the issuance of the test report. Further enquiry of validity or verification of the test report should be addressed to AGC by agc@agc-cert.com.







Any report having not been signed by authorized approver, or having been altered without authorization, or having not been stamped by the Bedicated Pesting/