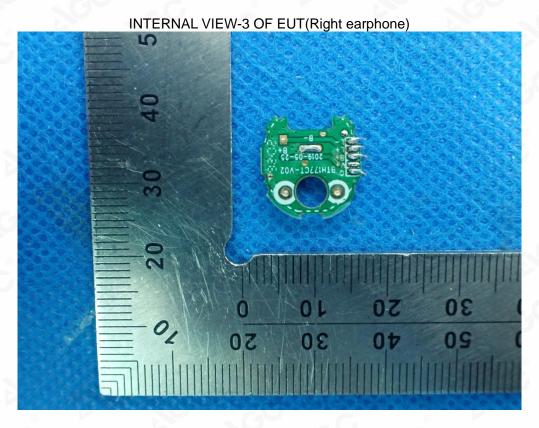

15day after the issuance of the test report. Further enquiry of validity or verification of the test report should be addressed to AGC by agc@agc-cert.com.







Any report having not been signed by authorized approver, or having been altered without authorization, or having not been stamped by the Bedicated Pesting/Inspection Stamp" is deemed to be invalid. Copying or excerpting portion of, or altering the content of the report is not permitted without the writter authorization of AGC. The test results presented in the report apply only to the tested sample. Any objections to report issued by AGC should be submitted to AGC within 15day after the issuance of the test report. Further enquiry of validity or verification of the test report should be addressed to AGC by agc@agc-cert.com.







Any report having not been signed by authorized approver, or having been altered without authorization, or having not been stamped by the Bedicated Pesting/Inspection Stamp" is deemed to be invalid. Copying or excerpting portion of, or altering the content of the report is not permitted without the writter authorization of AGC. The test results presented in the report apply only to the tested sample. Any objections to report issued by AGC should be submitted to AGC within 15day after the issuance of the test report. Further enquiry of validity or verification of the test report should be addressed to AGC by agc@agc-cert.com.







Any report having not been signed by authorized approver, or having been altered without authorization, or having not been stamped by the Bedicated Pesting/