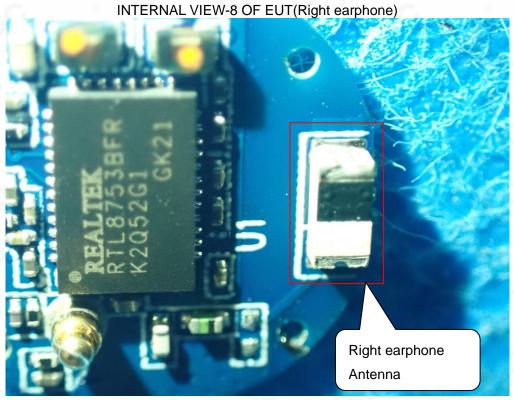

ay after the issuance of the test report. Further enquiry of validity or verification of the test report should be addressed to AGC by agc@agc-cert.com.







Any report having not been signed by authorized approver, or having been altered without authorization, or having not been stamped by the Bedicated Pesting/Inspection Stamp" is deemed to be invalid. Copying or excerpting portion of, or altering the content of the report is not permitted without the writter authorization of AGC. The test results presented in the report apply only to the tested sample. Any objections to report issued by AGC should be submitted to AGC within 15day after the issuance of the test report. Further enquiry of validity or verification of the test report should be addressed to AGC by agc@agc-cert.com.









Any report having not been signed by authorized approver, or having been altered without authorization, or having not been stamped by the Bedicated Restriction Stamp" is deemed to be invalid. Copying or excerpting portion of, or altering the content of the report is not permitted without the writter pathorization of AGC, the test results presented in the report apply only to the tested sample. Any objections to report issued by AGC should be submitted to AGC within 15day after the issuance of the test report. Further enquiry of validity or verification of the test report should be addressed to AGC by agc@agc-cert.com.









Any report having not been signed by authorized approver, or having been altered without authorization, or having not been stamped by the stadied restriction Stamp