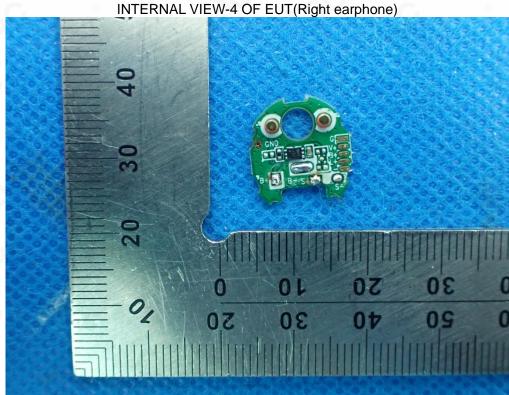

5day after the issuance of the test report. Further enquiry of validity or verification of the test report should be addressed to AGC by agc@agc-cert.com.







Any report having not been signed by authorized approver, or having been altered without authorization, or having not been stamped by the Bedicated Pesting/Inspection Stamp" is deemed to be invalid. Copying or excerpting portion of, or altering the content of the report is not permitted without the writter authorization of AGC. The test results presented in the report apply only to the tested sample. Any objections to report issued by AGC should be submitted to AGC within 15day after the issuance of the test report. Further enquiry of validity or verification of the test report should be addressed to AGC by agc@agc-cert.com.







Any report having not been signed by authorized approver, or having been altered without authorization, or having not been stamped by the Bedicated Pesting/Inspection Stamp" is deemed to be invalid. Copying or excerpting portion of, or altering the content of the report is not permitted without the writter authorization of AGC. The test results presented in the report apply only to the tested sample. Any objections to report issued by AGC should be submitted to AGC within 15day after the issuance of the test report. Further enquiry of validity or verification of the test report should be addressed to AGC by agc@agc-cert.com.







Any report having not been signed by authorized approver, or having been altered without authorization, or having not been stamped by the Bedicated Pesting/In