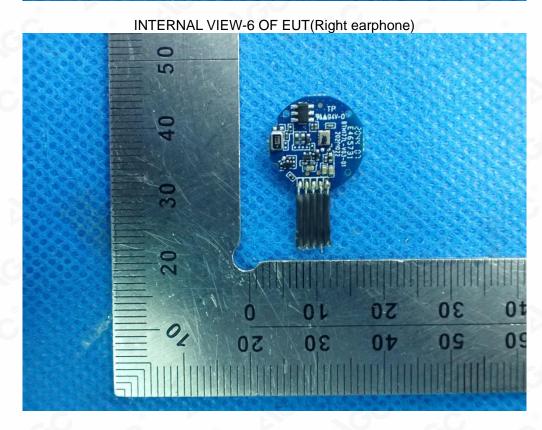

5day after the issuance of the test report. Further enquiry of validity or verification of the test report should be addressed to AGC by agc@agc-cert.com.







Any report having not been signed by authorized approver, or having been altered without authorization, or having not been stamped by the Bedicated Pesting/Inspection Stamp" is deemed to be invalid. Copying or excerpting portion of, or altering the content of the report is not permitted without the writter authorization of AGC. The test results presented in the report apply only to the tested sample. Any objections to report issued by AGC should be submitted to AGC within 15day after the issuance of the test report. Further enquiry of validity or verification of the test report should be addressed to AGC by agc@agc-cert.com.







Any report having not been signed by authorized approver, or having been altered without authorization, or having not been stamped by the Bedicated Pesting/Inspection Stamp" is deemed to be invalid. Copying or excerpting portion of, or altering the content of the report is not permitted without the writter authorization of AGC. The test results presented in the report apply only to the tested sample. Any objections to report issued by AGC should be submitted to AGC within 15day after the issuance of the test report. Further enquiry of validity or verification of the test report should be addressed to AGC by agc@agc-cert.com.









Any report having not been signed by authorized approver, or having been altered without authorization, or having not been stamped by the Bedicated Restrict