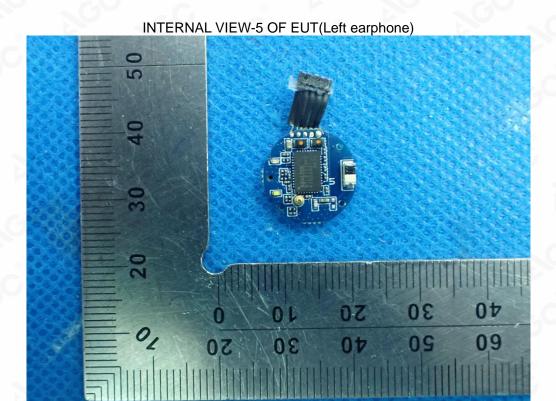

Any report having not been signed by authorized approver, or having been altered without authorization, or having not been stamped by the specificated resting/inspection Stamp" is deemed to be invalid. Copying or excerpting portion of, or altering the content of the report is not permitted without the writter pathorization of AGC, the test results presented in the report apply only to the tested sample. Any objections to report issued by AGC should be submitted to AGC within 15day after the issuance of the test report. Further enquiry of validity or verification of the test report should be addressed to AGC by agc@agc-cert.com.









Any report having not been signed by authorized approver, or having been altered without authorization, or having not been stamped by the Bedicated Pes