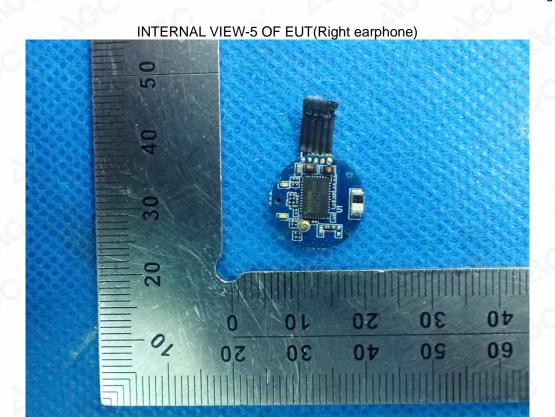

15day after the issuance of the test report. Further enquiry of validity or verification of the test report should be addressed to AGC by agc@agc-cert.com.







Any report having not been signed by authorized approver, or having been altered without authorization, or having not been stamped by the Bedicated Pesting/Inspection Stamp" is deemed to be invalid. Copying or excerpting portion of, or altering the content of the report is not permitted without the writter authorization of AGC. The test results presented in the report apply only to the tested sample. Any objections to report issued by AGC should be submitted to AGC within 15day after the issuance of the test report. Further enquiry of validity or verification of the test report should be addressed to AGC by agc@agc-cert.com.







Any report having not been signed by authorized approver, or having been altered without authorization, or having not been stamped by the Bedicated Pesting/Inspection Stamp" is deemed to be invalid. Copying or excerpting portion of, or altering the content of the report is not permitted without the writter authorization of AGC. The test results presented in the report apply only to the tested sample. Any objections to report issued by AGC should be submitted to AGC within 15day after the issuance of the test report. Further enquiry of validity or verification of the test report should be addressed to AGC by agc@agc-cert.com.









Any report having not been signed by authorized approver, or having been altered without authorization, or having not been stamped by the Bedicated Restri