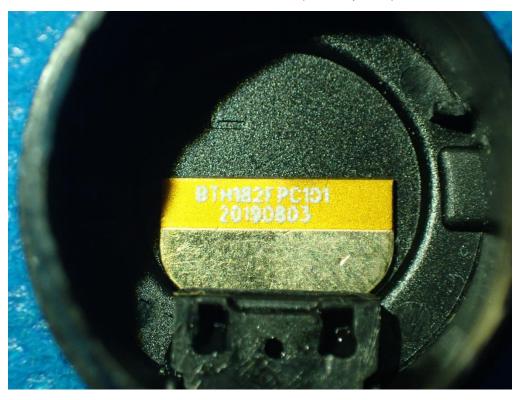

INTERNAL VIEW-6 OF EUT(Left earphone)

INTERNAL VIEW-7 OF EUT(Left earphone)

INTERNAL VIEW-8 OF EUT(Left earphone)

INTERNAL VIEW-1 OF EUT(Right earphone)

INTERNAL VIEW-2 OF EUT(Right earphone)

INTERNAL VIEW-3 OF EUT(Right earphone)

INTERNAL VIEW-4 OF EUT(Right earphone)

INTERNAL VIEW-5 OF EUT(Right earphone)

INTERNAL VIEW-6 OF EUT(Right earphone)

INTERNAL VIEW-7 OF EUT(Right earphone)

INTERNAL VIEW-8 OF EUT(Right earphone)

INTERNAL VIEW-9 OF EUT(Right earphone)