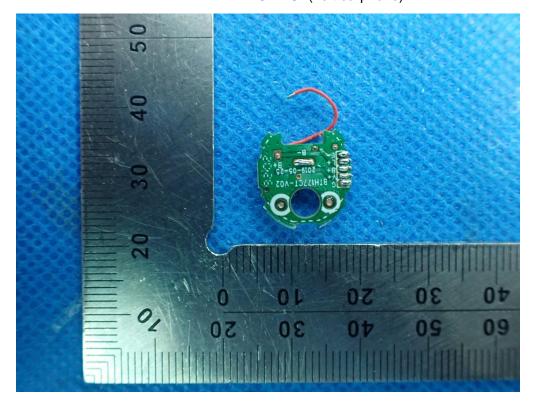

Internal Photos

INTERNAL VIEW-1 OF EUT(Left earphone)

INTERNAL VIEW-2 OF EUT(Left earphone)

INTERNAL VIEW-3 OF EUT(Left earphone)

INTERNAL VIEW-4 OF EUT(Left earphone)

INTERNAL VIEW-5 OF EUT(Left earphone)