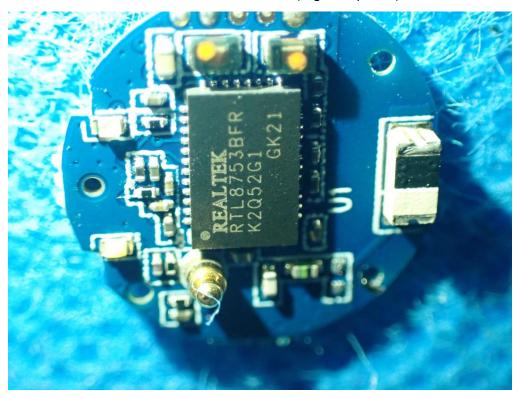

INTERNAL VIEW-6 OF EUT(Left earphone)

INTERNAL VIEW-7 OF EUT(Left earphone)

INTERNAL VIEW-8 OF EUT(Left earphone)

INTERNAL VIEW-1 OF EUT(Right earphone)

INTERNAL VIEW-2 OF EUT(Right earphone)

INTERNAL VIEW-3 OF EUT(Right earphone)

INTERNAL VIEW-4 OF EUT(Right earphone)

INTERNAL VIEW-5 OF EUT(Right earphone)

INTERNAL VIEW-6 OF EUT(Right earphone)

INTERNAL VIEW-7 OF EUT(Right earphone)

INTERNAL VIEW-8 OF EUT(Right earphone)

INTERNAL VIEW-9 OF EUT(Right earphone)