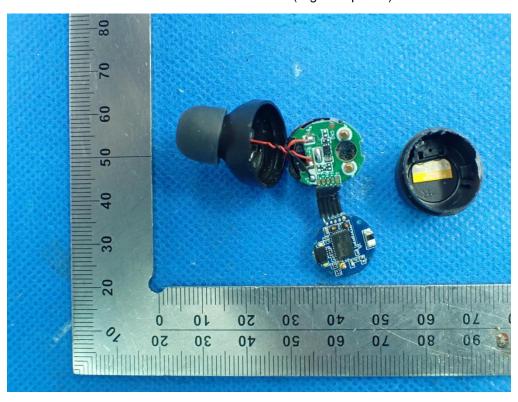

Internal Photos

INTERNAL VIEW-1 OF EUT(Left earphone)

INTERNAL VIEW-2 OF EUT(Left earphone)

INTERNAL VIEW-3 OF EUT(Left earphone)

INTERNAL VIEW-4 OF EUT(Left earphone)

INTERNAL VIEW-5 OF EUT(Left earphone)