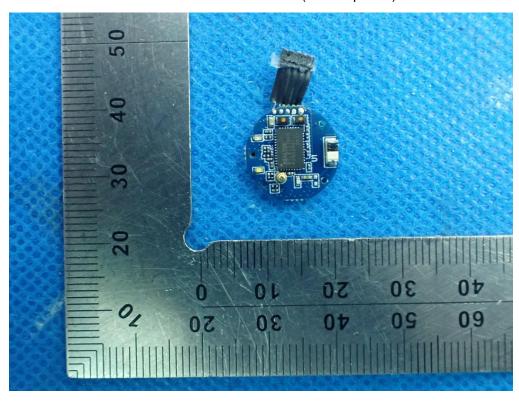

Internal Photos

INTERNAL VIEW-1 OF EUT(Left earphone)

INTERNAL VIEW-2 OF EUT(Left earphone)

INTERNAL VIEW-3 OF EUT(Left earphone)

INTERNAL VIEW-4 OF EUT(Left earphone)

INTERNAL VIEW-5 OF EUT(Left earphone)