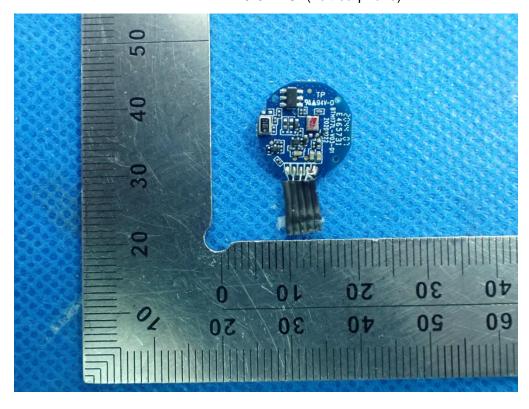

INTERNAL VIEW-6 OF EUT(Left earphone)

INTERNAL VIEW-7 OF EUT(Left earphone)

INTERNAL VIEW-8 OF EUT(Left earphone)

INTERNAL VIEW-1 OF EUT(Right earphone)

INTERNAL VIEW-2 OF EUT(Right earphone)

INTERNAL VIEW-3 OF EUT(Right earphone)

INTERNAL VIEW-4 OF EUT(Right earphone)

INTERNAL VIEW-5 OF EUT(Right earphone)

INTERNAL VIEW-6 OF EUT(Right earphone)

INTERNAL VIEW-7 OF EUT(Right earphone)

INTERNAL VIEW-8 OF EUT(Right earphone)

INTERNAL VIEW-9 OF EUT(Right earphone)