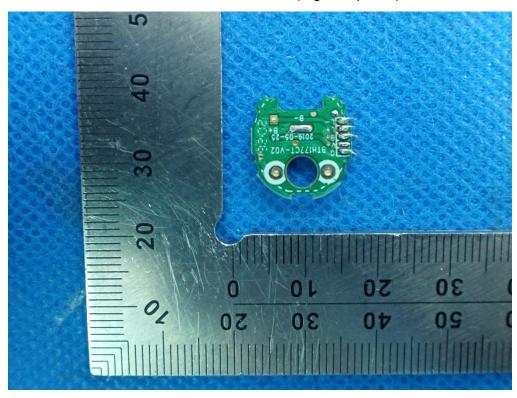

Internal Photos

INTERNAL VIEW-1 OF EUT(Left earphone)

INTERNAL VIEW-2 OF EUT(Left earphone)

INTERNAL VIEW-3 OF EUT(Left earphone)

INTERNAL VIEW-4 OF EUT(Left earphone)

INTERNAL VIEW-5 OF EUT(Left earphone)