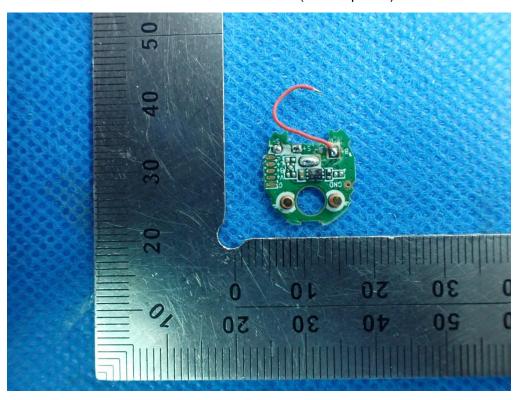

Internal Photos

INTERNAL VIEW-1 OF EUT(Left earphone)

INTERNAL VIEW-2 OF EUT(Left earphone)

INTERNAL VIEW-3 OF EUT(Left earphone)

INTERNAL VIEW-4 OF EUT(Left earphone)

INTERNAL VIEW-5 OF EUT(Left earphone)