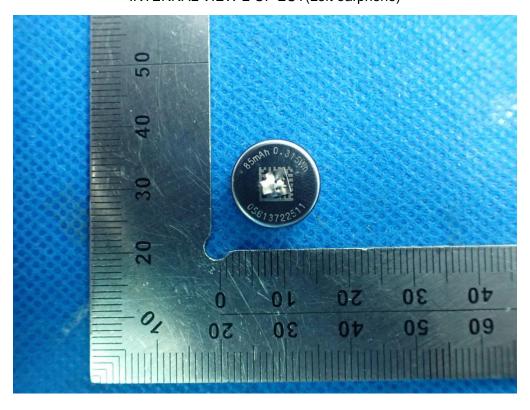

Internal Photos

INTERNAL VIEW-1 OF EUT(Left earphone)

INTERNAL VIEW-2 OF EUT(Left earphone)

INTERNAL VIEW-3 OF EUT(Left earphone)

INTERNAL VIEW-4 OF EUT(Left earphone)

INTERNAL VIEW-5 OF EUT(Left earphone)