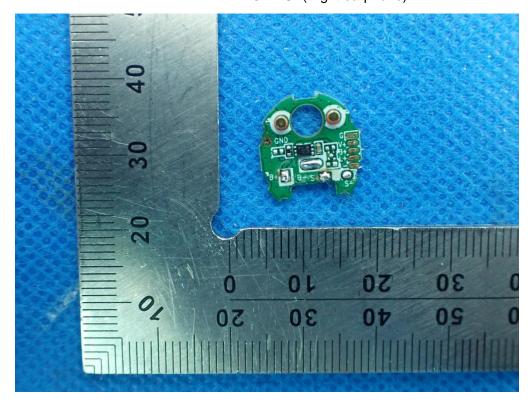

INTERNAL VIEW-6 OF EUT(Left earphone)

INTERNAL VIEW-7 OF EUT(Left earphone)

INTERNAL VIEW-8 OF EUT(Left earphone)

INTERNAL VIEW-1 OF EUT(Right earphone)

INTERNAL VIEW-2 OF EUT(Right earphone)

INTERNAL VIEW-3 OF EUT(Right earphone)