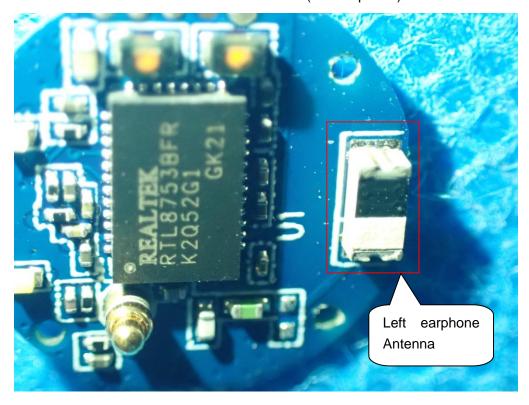

INTERNAL VIEW-6 OF EUT(Left earphone)

INTERNAL VIEW-7 OF EUT(Left earphone)

INTERNAL VIEW-8 OF EUT(Left earphone)

INTERNAL VIEW-1 OF EUT(Right earphone)

INTERNAL VIEW-2 OF EUT(Right earphone)

INTERNAL VIEW-3 OF EUT(Right earphone)

INTERNAL VIEW-4 OF EUT(Right earphone)

INTERNAL VIEW-5 OF EUT(Right earphone)

INTERNAL VIEW-6 OF EUT(Right earphone)

INTERNAL VIEW-7 OF EUT(Right earphone)

INTERNAL VIEW-8 OF EUT(Right earphone)

INTERNAL VIEW-9 OF EUT(Right earphone)