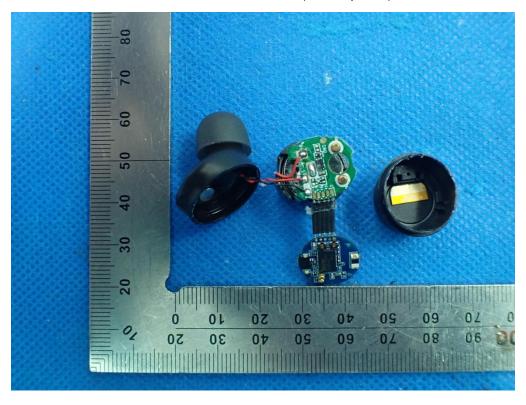

Internal Photos

INTERNAL VIEW-1 OF EUT(Left earphone)

INTERNAL VIEW-2 OF EUT(Left earphone)

INTERNAL VIEW-3 OF EUT(Left earphone)

INTERNAL VIEW-4 OF EUT(Left earphone)

INTERNAL VIEW-5 OF EUT(Left earphone)