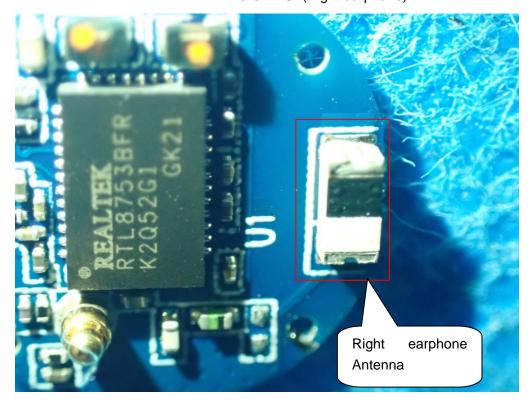

INTERNAL VIEW-4 OF EUT(Right earphone)

INTERNAL VIEW-5 OF EUT(Right earphone)

INTERNAL VIEW-6 OF EUT(Right earphone)

INTERNAL VIEW-7 OF EUT(Right earphone)

INTERNAL VIEW-8 OF EUT(Right earphone)

INTERNAL VIEW-9 OF EUT(Right earphone)