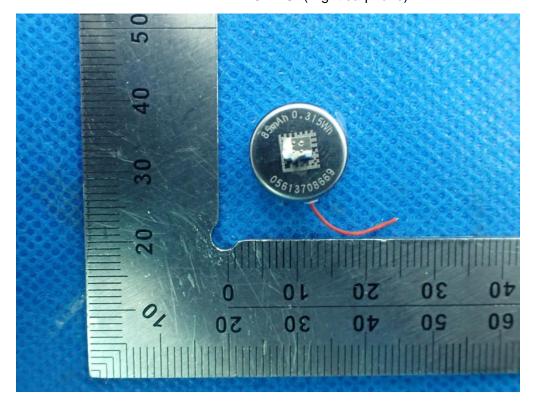

Internal Photos

INTERNAL VIEW-1 OF EUT(Left earphone)

INTERNAL VIEW-2 OF EUT(Left earphone)

INTERNAL VIEW-3 OF EUT(Left earphone)

INTERNAL VIEW-4 OF EUT(Left earphone)

INTERNAL VIEW-5 OF EUT(Left earphone)