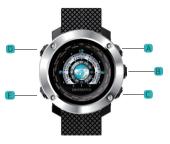

## 手表按键功能使用介绍

1、开关机: 长按 B 键 3 秒开机然后进入主界面;同样,长按 B 键 3 秒关机,退出主界面。

2、在手表主界面长按 D 键进入查询蓝牙连接状态、设备蓝牙地址码(此码在 APP 搜索绑定设备时会出现在设

备列表中,是代表本产品身份的唯一编码)、软件版本界面;

3、短按 D 键控制跳字式主界面与指针式主界面循环切换, 在开机状态中任何界面下短按 D 键都可以切换到主界面; 4、手表主界面有如下 3 种:

#### THE USE OF WATCH BUTTON FUNCTIONS

1.Power on & off: Long press B button 3S to power on, enter the main interface. Similarly long press B button 3S to power off, quit the main interface.

2.Long press D button to enter the watch info interface of bluetooth connection status, device MAC address (it will be showed on App searching list when pairing) and software version.

3. Short press D button to circularly switch the number type main interface and pointer-type main interface, short press D button can switch the main interface at any time.