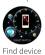

电量显示

查找设备

指针式主界面

运动计步

卡路里

里程监测

心率监测

睡眠监测

摇一摇拍照

电量显示

查找设备

数字式主界面

电量显示

卡路里

查找设备

里程监测

**8.BATTERY DISPLAY:** divide 5 stages to show the actual power battery of the watch.

**9.FIND DEVICE:** use watch to find the device, switch to this page, short press B button, device will ring this moment.