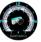

跳字式主界面

指针式主界面

数字式主界面

跳字式主界面看时间说明:

时针:在显示屏外围"阿拉伯数字3912"圆环内 红色箭头为时针对应时间;

分针: 在显示屏中 "阿拉伯数字 05 10 15 20 25 30 35 40 45 50 55 60" 圆环内红色箭头为分针对应时间;指针式主界面看时间说明:

显示屏中表盘有时针、分针,秒针为红色箭头跳动显示;

## 4.Three main interfaces on watch:

The number-type main interface

The pointer-type

Digital type main interface

Hour pointer: The red arrow in the "Arabic numerals

Check time under the number-type main interface:

3 9 12" ring around the periphery of the display corresponds to the hour pointer time.

Minute hand: In the display screen, the red arrow in the "Arabic numerals 05 10 15 20 25 30 35 40 45 50 55 60" ring around the periphery of the display corresponds to the minute pointer time.

Check time under the pointer-type main interface: the dial in the display showed hour and minute hand, the second hand is the red arrow beat display.