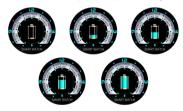

**8.BATTERY DISPLAY:** divide 5 stages to show the actual power battery of the watch.

**9.FIND DEVICE:** use watch to find the device, switch to this page, short press B button, device will ring this moment.

6、睡眠监测:显示昨晚睡眠时长数据,更多数据可同步到 App 查看;

7、摇一摇拍照: 使用 App 摇一摇拍照功能,手表会自动 切换到此页面,在拍照状态下,摇一摇手表即可拍照:

8、电量显示:分5档显示手表实际电量比例;

9、查找设备: 手表查找手机, 切换至此页面短按 B 键手机会震动目响铃;

10、日期显示:显示手机同步的时间、星期、日期。