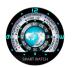

跳字式主界面

指针式主界面

数字式主界面

跳字式主界面看时间说明:

时针:在显示屏外围"阿拉伯数字3912"圆环内 红色箭头为时针对应时间;

分针: 在显示屏中 "阿拉伯数字 05 10 15 20 25 30 35 40 45 50 55 60" 圆环内红色箭头为分针对应时间;指针式主界面看时间说明:

显示屏中表盘有时针、分针,秒针为红色箭头跳动显示;

## 4.Three main interfaces on watch:

The number-type main interface

The pointer-type

Digital type main interface

Hour pointer: The red arrow in the "Arabic numerals

Check time under the number-type main interface:

3 9 12" ring around the periphery of the display corresponds to the hour pointer time.

Minute hand: In the display screen, the red arrow in the "Arabic numerals 05 10 15 20 25 30 35 40 45 50 55 60" ring around the periphery of the display corresponds to the minute pointer time.