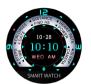

跳字式主界面

指针式主界面

数字式主界面

跳字式主界面看时间说明:

时针:在显示屏外围"阿拉伯数字3912"圆环内 红色箭头为时针对应时间;

分针: 在显示屏中 "阿拉伯数字 05 10 15 20 25 30 35 40 45 50 55 60" 圆环内红色箭头为分针对应时间;指针式主界面看时间说明:

显示屏中表盘有时针、分针,秒针为红色箭头跳动显示;

## 4.Three main interfaces on watch:

The number-type main interface

The pointer-type

Digital type main interface

Hour pointer: The red arrow in the "Arabic numerals

Check time under the number-type main interface:

3 9 12" ring around the periphery of the display corresponds to the hour pointer time.

Minute hand: In the display screen, the red arrow in the "Arabic numerals 05 10 15 20 25 30 35 40 45 50 55 60" ring around the periphery of the display corresponds to the minute pointer time.

Check time under the pointer-type main interface: the dial in the display showed hour and minute hand, the second hand is the red arrow beat display.