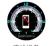

摇一摇拍照

电量显示

查找设备

数字式主界面

电量显示

卡路里

查找设备

里程监测

**6.SLEEP MONITOR:** display last night's sleep data, sync to App for more detail.

7.REMOTE CAMERA: open the camera function on APP, watch will automatically switch to this page and sake the watch to take the pictures.