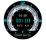

# 手表功能界面介绍

跳字式主界面

运动计步

卡路里

里程监测

心率监测

睡眠监测

摇一摇拍照

## WATCH FUNCTION INTERFACE INTRODUCTION

The number-type main interface

Steps

Heart rate

Battery

Calories

Sleep

Distance

Remote camera

Time

The pointer-type main interface

Steps

Heart rate

Battery

Calories

Sleep

Distance

Remote camera

Digital type main interface

1.MAIN INTERFACE: show phone sync time.

2.PEDOMETER: display the current number of steps, the user can set the step count value through the APP. The display of the color progress bar will be gradually divided into 5 stages according to the user's set target value, the step count factory default value is 10000 steps.