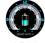

电量显示

查找设备

指针式主界面

运动计步

卡路里

里程监测

心率监测

睡眠监测

**8.BATTERY DISPLAY:** divide 5 stages to show the actual power battery of the watch.

**9.FIND DEVICE:** use watch to find the device, switch to this page, short press B button, device will ring this moment.