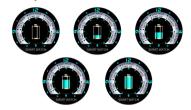

6、睡眠监测:显示昨晚睡眠时长数据,更多数据可同步到 App 查看;

7、摇一摇拍照: 使用 App 摇一摇拍照功能,手表会自动 切换到此页面,在拍照状态下,摇一摇手表即可拍照:

8、电量显示:分5档显示手表实际电量比例;

9、查找设备: 手表查找手机, 切换至此页面短按 B 键手机会震动目响铃;

10、日期显示:显示手机同步的时间、星期、日期。

**8.BATTERY DISPLAY:** divide 5 stages to show the actual power battery of the watch.

**9.FIND DEVICE:** use watch to find the device, switch to this page, short press B button, device will ring this moment.

10.DATE: show phone sync time, week day and date.