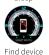

**8.BATTERY DISPLAY:** divide 5 stages to show the actual power battery of the watch.

**9.FIND DEVICE:** use watch to find the device, switch to this page, short press B button, device will ring this moment.

#### 8.FIND WATCH

Click"Find Watch" in "Function Settings" on the APP, the watch interface will "brighten" and vibrate 2 times.