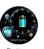

电量显示

查找设备

指针式主界面

运动计步

卡路里

里程监测

心率监测

睡眠监测

摇一摇拍照

电量显示

查找设备

数字式主界面

电量显示

卡路里

查找设备

里程监测

**8.BATTERY DISPLAY:** divide 5 stages to show the actual power battery of the watch.

**9.FIND DEVICE:** use watch to find the device, switch to this page, short press B button, device will ring this moment.