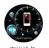

# 手表功能界面介绍

跳字式主界面

运动计步

卡路里

里程监测

心率监测

睡眠监测

摇一摇拍照

电量显示

查找设备

指针式主界面

运动计步

卡路里

里程监测

心率监测

睡眠监测

摇一摇拍照

电量显示

查找设备

数字式主界面

电量显示

卡路里

查找设备

里程监测

摇一摇拍照

日期显示

- 1、主界面:显示手机同步时间;
- 2、运动计步:显示当前步数,用户可通过 APP 来设置计步达标值,彩色进度条会根据用户设置的达标值分成 5 个阶段逐渐显示,计步达标值出厂默认值是 10000 步;

3、卡路里:显示当前消耗卡路里,卡路里彩色进度条会 根据用户设置的运动达标值分成5个阶段逐渐显示;

4、里程监测:显示当前的运动距离;

5、心率监测:切换到心率监测页面即开始测量,测量完成后(一般20秒左右)显示心率数值,若无法测出心率数值,则一直显示000,无操作累计60秒后自动停止;

6、睡眠监测:显示昨晚睡眠时长数据,更多数据可同步到 App 查看;

7、摇一摇拍照: 使用 App 摇一摇拍照功能,手表会自动 切换到此页面,在拍照状态下,摇一摇手表即可拍照:

8、电量显示:分5档显示手表实际电量比例;

9、查找设备: 手表查找手机, 切换至此页面短按 B 键手机会震动目响铃;

10、日期显示:显示手机同步的时间、星期、日期。