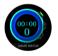

# 运动模式与秒表功能

- 1、进入运动模式: 短按 E 键进入运动模式,显示实时心率监测、实时计步、运动时间、运动距离扇形进度条。
- 2、退出运动模式:长按E键退出运动模式,或手表不在运动状态中5分钟后,自动退出运动模式。
- 3、秒表功能: 在运动模式下短按 E 键进入秒表功能。秒表功能使用: 短按 A 键开始, 短按 C 键暂停, 短按 B 键清零。长按 E 键退出秒表功能。
- 4. 运动模式下切换到秒表功能,运动数据暂停,秒表模式 下切换到运动模式秒表数据暂停。

## THE USE OF WATCH BUTTON FUNCTIONS

1. Short press E to enter the sport mode. It shows real-time eart rate monitor, real-time pedometer, exercise time and exercise distance in fan shape progress bar.

2.Exit the sport mode: long press E button, or the watch

- haven't in motion after 5 minutes; exit the sport mode automatically.
- 3.Stopwatch: at sport mode, short press E to enter the stopwatch function. The operation of stopwatch function: short press A button to start, short press C button to pause, short press B button to reset.
- 4. Switch to the stopwatch function in the sport mode, pause the motion data, and stop the stopwatch data in the stopwatch mode.