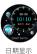

摇一摇拍照

电量显示

查找设备

数字式主界面

电量显示

卡路里

查找设备

里程监测

摇一摇拍照

日期显示

- 1、主界面:显示手机同步时间;
- 2、运动计步:显示当前步数,用户可通过 APP 来设置计步达标值,彩色进度条会根据用户设置的达标值分成 5 个阶段逐渐显示,计步达标值出厂默认值是 10000 步;

3、卡路里:显示当前消耗卡路里,卡路里彩色进度条会 根据用户设置的运动达标值分成5个阶段逐渐显示;

4、里程监测:显示当前的运动距离;

5、心率监测:切换到心率监测页面即开始测量,测量完成后(一般20秒左右)显示心率数值,若无法测出心率数值,则一直显示000,无操作累计60秒后自动停止;

6、睡眠监测:显示昨晚睡眠时长数据,更多数据可同步到 App 查看;

7、摇一摇拍照: 使用 App 摇一摇拍照功能,手表会自动 切换到此页面,在拍照状态下,摇一摇手表即可拍照:

8、电量显示:分5档显示手表实际电量比例;

9、查找设备: 手表查找手机, 切换至此页面短按 B 键手机会震动目响铃;

10、日期显示:显示手机同步的时间、星期、日期。