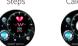

# 手表功能界面介绍

跳字式主界面

运动计步

卡路里

里程监测

心率监测

睡眠监测

摇一摇拍照

电量显示

查找设备

指针式主界面

运动计步

卡路里

里程监测

心率监测

睡眠监测

## WATCH FUNCTION INTERFACE INTRODUCTION

The number-type main interface

Steps

Heart rate

Battery

Calories

Sleep

Distance

Remote camera

Time

The pointer-type main interface

Steps

Heart rate

Battery

Calories

Sleep

Distance

Remote camera

Digital type main interface

1.MAIN INTERFACE: show phone sync time.

2.PEDOMETER: display the current number of steps, the user can set the step count value through the APP. The display of the color progress bar will be gradually divided into 5 stages according to the user's set target value, the step count factory default value is 10000 steps.

**3.CALORIES:** show the current consumption of calories, the display of the calorie color progress bar will be gradually displayed in 5 stages according to the user's set target value.

4.DISTANCE: display current distance.