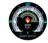

跳字式主界面

指针式主界面

数字式主界面

跳字式主界面看时间说明:

时针:在显示屏外围"阿拉伯数字3912"圆环内 红色箭头为时针对应时间;

分针: 在显示屏中 "阿拉伯数字 05 10 15 20 25 30 35 40 45 50 55 60" 圆环内红色箭头为分针对应时间;指针式主界面看时间说明:

显示屏中表盘有时针、分针,秒针为红色箭头跳动显示;

## 4.Three main interfaces on watch:

The number-type main interface

The pointer-type

Digital type main interface

Hour pointer: The red arrow in the "Arabic numerals

Check time under the number-type main interface:

3 9 12" ring around the periphery of the display corresponds to the hour pointer time.

Minute hand: In the display screen, the red arrow in the "Arabic numerals 05 10 15 20 25 30 35 40 45 50 55 60" ring around the periphery of the display corresponds to the minute pointer time.

Check time under the pointer-type main interface: the dial in the display showed hour and minute hand, the second hand is the red arrow beat display.