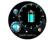

# 手表功能界面介绍

跳字式主界面

运动计步

卡路里

里程监测

心率监测

睡眠监测

摇一摇拍照

电量显示

查找设备

指针式主界面

运动计步

卡路里

里程监测

心率监测

睡眠监测

摇一摇拍照

电量显示

查找设备

数字式主界面

电量显示

卡路里

查找设备

里程监测

摇一摇拍照

日期显示

- 1、主界面:显示手机同步时间;
- 2、运动计步:显示当前步数,用户可通过 APP 来设置计步达标值,彩色进度条会根据用户设置的达标值分成 5 个阶段逐渐显示,计步达标值出厂默认值是 10000 步;

3、卡路里:显示当前消耗卡路里,卡路里彩色进度条会 根据用户设置的运动达标值分成5个阶段逐渐显示;

4、里程监测:显示当前的运动距离;

5、心率监测:切换到心率监测页面即开始测量,测量完成后(一般20秒左右)显示心率数值,若无法测出心率数值,则一直显示000,无操作累计60秒后自动停止;

6、睡眠监测:显示昨晚睡眠时长数据,更多数据可同步到 App 查看;

7、摇一摇拍照: 使用 App 摇一摇拍照功能,手表会自动 切换到此页面,在拍照状态下,摇一摇手表即可拍照:

8、电量显示:分5档显示手表实际电量比例;

9、查找设备: 手表查找手机, 切换至此页面短按 B 键手机会震动目响铃;

10、日期显示:显示手机同步的时间、星期、日期。