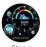

跳字式主界面

指针式主界面

数字式主界面

跳字式主界面看时间说明:

时针:在显示屏外围"阿拉伯数字3912"圆环内 红色箭头为时针对应时间;

分针: 在显示屏中 "阿拉伯数字 05 10 15 20 25 30 35 40 45 50 55 60" 圆环内红色箭头为分针对应时间;指针式主界面看时间说明:

显示屏中表盘有时针、分针,秒针为红色箭头跳动显示;

## 4.Three main interfaces on watch:

The number-type main interface

The pointer-type

Digital type main interface

Hour pointer: The red arrow in the "Arabic numerals

Check time under the number-type main interface:

3 9 12" ring around the periphery of the display corresponds to the hour pointer time.

Minute hand: In the display screen, the red arrow in the "Arabic numerals 05 10 15 20 25 30 35 40 45 50 55 60" ring around the periphery of the display corresponds to the minute pointer time.

Check time under the pointer-type main interface: the dial in the display showed hour and minute hand, the second hand is the red arrow beat display.