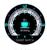

# 手表功能界面介绍

跳字式主界面

运动计步

卡路里

里程监测

心率监测

睡眠监测

摇一摇拍照

## WATCH FUNCTION INTERFACE INTRODUCTION

The number-type main interface

Steps

Heart rate

Battery

Calories

Sleep

Distance