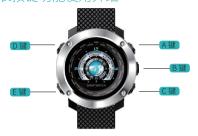

## 手表按键功能使用介绍

1、开关机: 长按 B 键 3 秒开机然后进入主界面;同样,长按 B 键 3 秒关机,退出主界面。

2、在手表主界面长按 D 键进入查询蓝牙连接状态、设备蓝牙地址码(此码在 APP 搜索绑定设备时会出现在设

备列表中,是代表本产品身份的唯一编码)、软件版本界面;

3、短按 D 键控制跳字式主界面与指针式主界面循环切换, 在开机状态中任何界面下短按 D 键都可以切换到主界面; 4、手表主界面有如下 3 种:

#### THE USE OF WATCH BUTTON FUNCTIONS

1.Power on & off: Long press B button 3S to power on, enter the main interface. Similarly long press B button 3S to power off, quit the main interface.

2.Long press D button to enter the watch info interface of bluetooth connection status, device MAC address (it will be showed on App searching list when pairing) and software version.