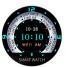

跳字式主界面

指针式主界面

数字式主界面

跳字式主界面看时间说明:

时针:在显示屏外围"阿拉伯数字3912"圆环内 红色箭头为时针对应时间;

分针: 在显示屏中 "阿拉伯数字 05 10 15 20 25 30 35 40 45 50 55 60" 圆环内红色箭头为分针对应时间;指针式主界面看时间说明:

显示屏中表盘有时针、分针,秒针为红色箭头跳动显示;

Check time under the pointer-type main interface: the dial in the display showed hour and minute hand, the second hand is the red arrow beat display.

10.DATE: show phone sync time, week day and date.