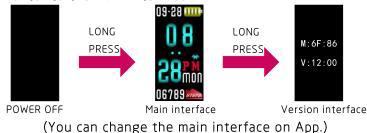

In power off mode, long press the touch key 5S to power on, and then enter to the main interface

Sport mode

Steps

Distance

Calories burned

Power off

Blood prossure

Heart rate