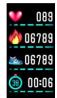

In power off mode, long press the touch key 5S to power on, and then enter to the main interface

Sport mode

Steps

Distance

Calories burned

Power off

Blood prossure

Heart rate

#### 1. Sport mode operation

The main interface of sport mode began to record the exercise time, pedometer, calories burned and heart rate.