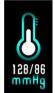

5. Press the touch key to the blood pressure interface and start measurement. After the measurement is completed, the blood pressure value will be displayed. If the blood pressure value can not be measured, it will be displayed 000/000. The screen is automatic off after 70 seconds of no operation.