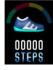

If there is no operation in 5S at the sport interface, it will return

2.Press the touch key to the steps interface, the current step count is displayed. The user can set the step goal on the APP. The color progress bar display will be gradually divided into 4 stages according to the step goal by the user. Pedometer goal is set up 10000 steps of factory default.