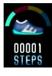

If there is no operation in 5S at the sport interface, it will return

2.Press the touch key to the steps interface, the current step count is displayed. The user can set the step goal on the APP. The color progress bar display will be gradually divided into 4 stages according to the step goal by the user. Pedometer goal is set up 10000 steps of factory default.