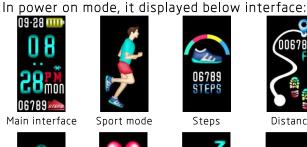

In power off mode, long press the touch key 5S to power on, and then enter to the main interface

Sport mode

Steps

Distance

Calories burned

Power off

Blood prossure

Heart rate

#### 1. Sport mode operation

The main interface of sport mode began to record the exercise time, pedometer, calories burned and heart rate.

If there is no operation in 5S at the sport interface, it will return

2.Press the touch key to the steps interface, the current step count is displayed. The user can set the step goal on the APP. The color progress bar display will be gradually divided into 4 stages according to the step goal by the user. Pedometer goal is set up 10000 steps of factory default.

3.Press the touch key to the distance interface, the current distance is displayed. The user can set the distance goal on the APP.When it reach the goal, the STOP interface will be displayed in the distance interface and vibrate for 3 times, then the current distance will be displayed again. (Metric or imperial units can be set on the APP)