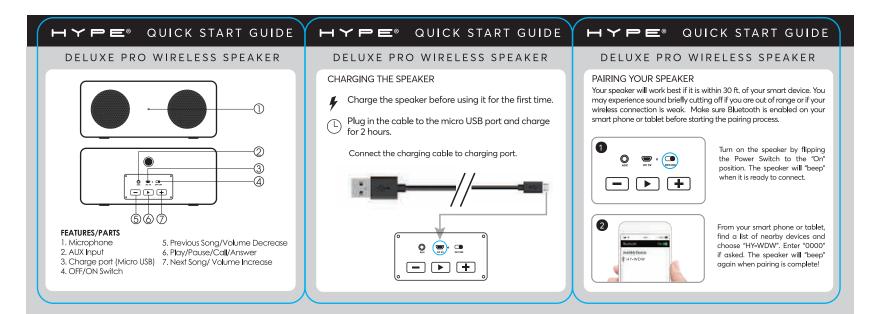

## $H \Upsilon P E^{\circ}$ QUICK START GUIDE $\Upsilon H \Upsilon P E^{\circ}$ QUICK START GUIDE

## DELUXE PRO WIRELESS SPEAKER

#### MEDIA KEY FUNCTIONS



## DELUXE PRO WIRELESS SPEAKER

#### FCC STATEMENT

This device complies with part 15 of the FCC Rules. Operation is subject to the following two conditions: (1) This device may not cause harmful interference, and (2) this device must accept any interference received, including interference that may cause undesired operation.

Please note that changes or modifications not expressly approved by the party responsible for compliance could void the user's authority to operate the equipment.

FCC INSTRUCTIONS FOR A CLASS B DIGITAL DEVICE OR PERIPHERAL

Note: This equipment has been tested and found to comply with the limits for a Class