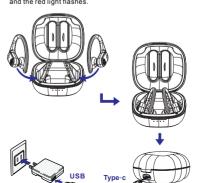

# CHARGING STATE

- 1. When the charging box is charging, the blue light flashes according to the battery level (0-100%).
- 2. The red light is on when the headset is charging, when the earphone is fully charged, the blue light is on for 30 seconds and then goes out
- 3. the headset Low battery alarm when the battery is lower than 3.3V; automatic shutdown when the battery is lower than 3.1V; Every 30 seconds there is a low battery prompt; and the red light flashes.