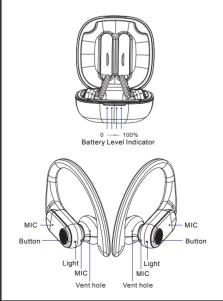

# CHARGING STATE

- 1. When the charging box is charging, the blue light flashes according to the battery level (0-100%).
- 2. The red light is on when the headset is charging, when the earphone is fully charged, the blue light is on for 30 seconds and then goes out
- 3. the headset Low battery alarm when the battery is lower than 3.3V; automatic shutdown when the battery is lower than 3.1V; Every 30 seconds there is a low battery prompt; and the red light flashes.

## PRODUCT PARAMETERS

Bluetooth version: BT 5.0 Transmission distance: 10M Earphone battery: 55mAh Charge box capacity: 1000mAh Talking time: 6-8h Charging time: 2-3h Charging case voltage: 5V