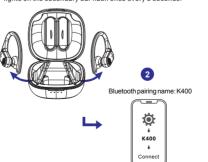

# HOW TO POWER ON AND PAIR THE EARPHONES

Take the headset out of the charging compartment to automatically turn on, the red and blue lights flash alternately, and enter automatic pairing. After the pairing is successful: the red and blue lights on the main ear flash, and the blue lights on the secondary ear flash once every 5 seconds.

- 1. After using the earphones, it will automatically
- connect to the phone. 2. Earphones will automatically turn off if there is not connected to phone in 5 minutes.