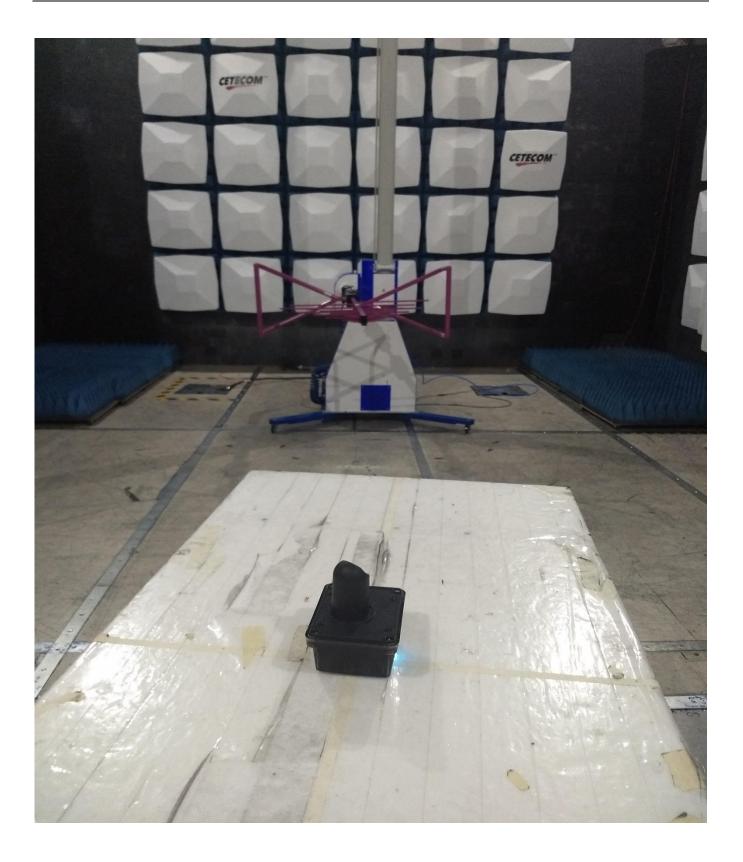

# **FCC/IC Test Setup Photos**

For: Compology

Model Name: R13 & R13L (Variant)

**Product Description:** 

Wireless device captures still images, GPS location and accelerometer information and transmits via the CAT-M1 network. Also includes BLE and NFC.

> FCC ID: 2AO44-R13 IC ID: 23661-R13

Addition to Report #: EMC\_COMPO\_012\_18001\_FCC\_15.247\_ISED\_BLE\_DTS\_rev3

DATE: 05/17/2019

411 Dixon Landing Road • Milpitas, CA 95035 • U.S.A. Phone: + 1 (408) 586 6200 • Fax: + 1 (408) 586 6299 • E-mail: info@cetecom.com • http://www.cetecom.com CETECOM Inc. is a Delaware Corporation with Corporation number: 2905571

**CETECOM** Inc.

#### Page 2 of 8

#### **EUT Photos**



Side view 2



Page 3 of 8

### **Radiated Measurements**

9 KHz to 30 MHz



30 MHz to 1 GHz



1 GHz to 3 GHz



#### Page 6 of 8

## 3 GHz to 18 GHz



18 GHz to 26 GHz



# • <u>Revision History</u>

| Date       | Report Name                                    | Changes to<br>report                                       | Report prepared<br>by |
|------------|------------------------------------------------|------------------------------------------------------------|-----------------------|
| 03/11/2019 | EMC_COMPO_012_18001_FCC_ISED_Setup_Photos      | Initial Version                                            | Issa Ghanma           |
| 03/21/2019 | EMC_COMPO_012_18001_FCC_ISED_Setup_Photos_rev1 | FCC ID correction                                          | Issa Ghanma           |
| 03/26/2019 | EMC_COMPO_012_18001_FCC_ISED_Setup_Photos_rev2 | Update the "Addition to Report