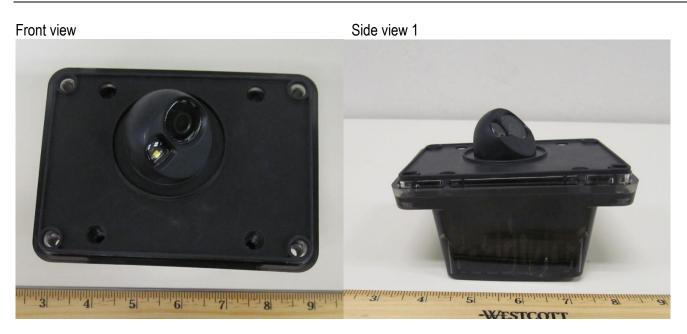

# **FCC/IC Test Setup Photos**

For: Compology

Model Name: R13 & R13L (Variant)

**Product Description:** 

Wireless device captures still images, GPS location and accelerometer information and transmits via the CAT-M1 network. Also includes BLE and NFC.

#### **EUT Photos**

Side view 2

Page 3 of 8