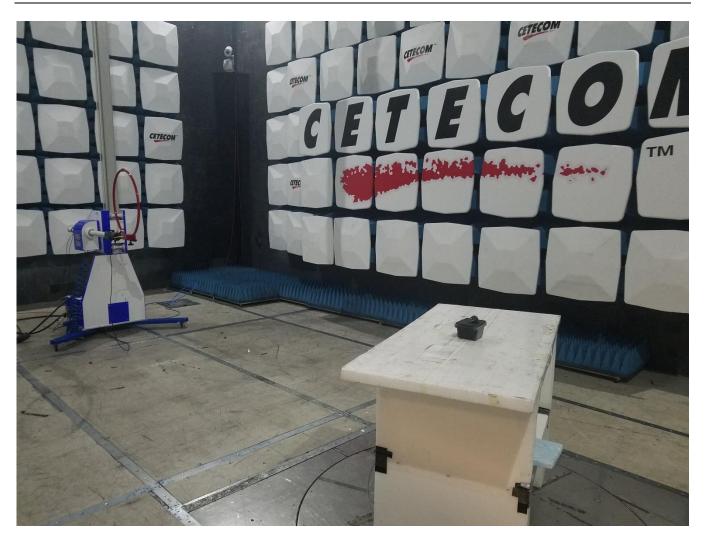

# **FCC/IC Test Setup Photos**

For: Compology

Model Name: R13 & R13L (Variant)

**Product Description:** 

Wireless device captures still images, GPS location and accelerometer information and transmits via the CAT-M1 network. Also includes BLE and NFC.

> FCC ID: 2AO44-R13 IC ID: 23661-R13

Addition to Report #: EMC\_COMPO\_012\_18001\_FCC\_15.247\_ISED\_BLE\_DTS\_rev3

DATE: 05/17/2019

411 Dixon Landing Road • Milpitas, CA 95035 • U.S.A. Phone: + 1 (408) 586 6200 • Fax: + 1 (408) 586 6299 • E-mail: info@cetecom.com • http://www.cetecom.com CETECOM Inc. is a Delaware Corporation with Corporation number: 2905571

**CETECOM** Inc.

#### Page 2 of 8

#### **EUT Photos**



Side view 2



Page 3 of 8

### **Radiated Measurements**

9 KHz to 30 MHz



30 MHz to 1 GHz



1 GHz to 3 GHz



#### Page 6 of 8

## 3 GHz to 18 GHz



18 GHz to 26 GHz



# • <u>Revision History</u>

| Date       | Report Name                                    | Changes to<br>report                                       | Report prepared<br>by |
|------------|------------------------------------------------|------------------------------------------------------------|-----------------------|
| 03/11/2019 | EMC_COMPO_012_18001_FCC_ISED_Setup_Photos      | Initial Version                                            | Issa Ghanma           |
| 03/21/2019 | EMC_COMPO_012_18001_FCC_ISED_Setup_Photos_rev1 | FCC ID correction                                          | Issa Ghanma           |
| 03/26/2019 | EMC_COMPO_012_18001_FCC_ISED_Setup_Photos_rev2 | Update the "