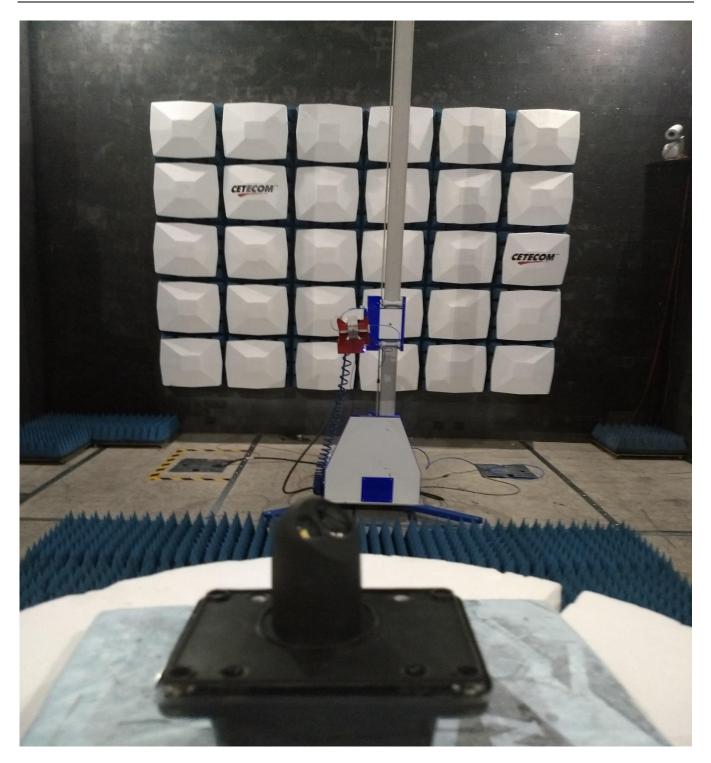

Compology

Model Name: R13 & R13L (Variant)

**Product Description:** 

Wireless device captures still images, GPS location and accelerometer information and transmits via the CAT-M1 network. Also includes BLE and NFC.

> FCC ID: 2AO44-R13 IC ID: 23661-R13

Addition to Report #: EMC\_COMPO\_012\_18001\_FCC\_15.247\_ISED\_BLE\_DTS\_rev3

DATE: 05/17/2019

411 Dixon Landing Road • Milpitas, CA 95035 • U.S.A. Phone: + 1 (408) 586 6200 • Fax: + 1 (408) 586 6299 • E-mail: info@cetecom.com • http://www.cetecom.com CETECOM Inc. is a Delaware Corporation with Corporation number: 2905571

**CETECOM** Inc.

#### Page 2 of 8

#### **EUT Photos**



Side view 2



Page 3 of 8

### **Radiated Measurements**

9 KHz to 30 MHz



30 MHz to 1 GHz



1 GHz to 3 GHz



#### Page 6 of 8

## 3 GHz to 18 GHz



18 GHz to 26 GHz



# • <u>Revision History</u>

| Date       | Report Name                                    | Changes to<br>report                                       | Report prepared<br>by |
|------------|------------------------------------------------|------------------------------------------------------------|-----------------------|
| 03/11/2019 | EMC_COMPO_012_18001_FCC_ISED_Setup_Photos      | Initial Version                                            | Issa Ghanma           |
| 03/21/2019 | EMC_COMPO_012_18001_FCC_ISED_Setup_Photos_rev1 | FCC ID correction                                          | Issa Ghanma           |
| 03/26/2019 | EMC_COMPO_012_18001_FCC_ISED_Setup_Photos_rev2 | Update the "Addition to Report #" in the cover page.       | Issa Ghanma           |
| 05