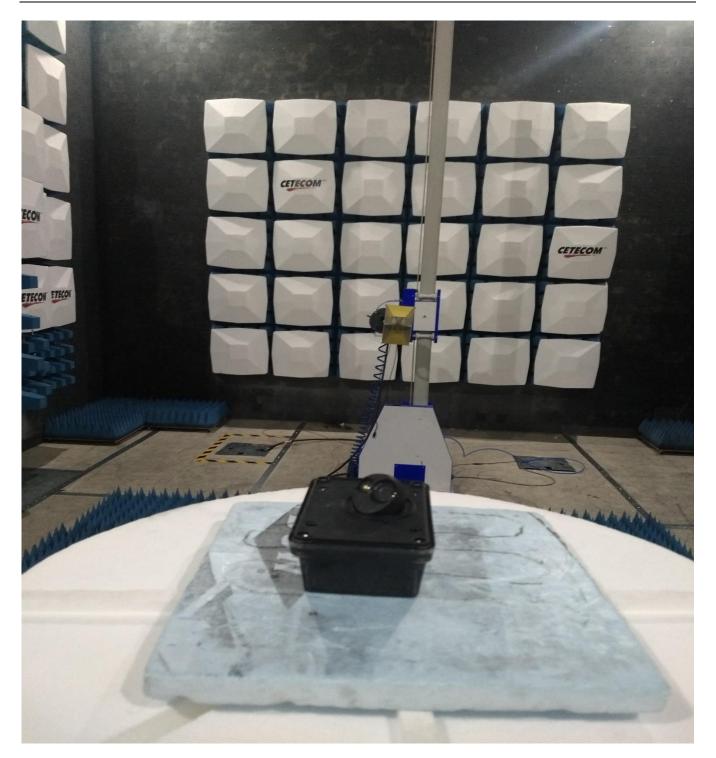

# **FCC/IC Test Setup Photos**

For: Compology

Model Name: R13 & R13L (Variant)

**Product Description:** 

Wireless device captures still images, GPS location and accelerometer information and transmits via the CAT-M1 network. Also includes BLE and NFC.

> FCC ID: 2AO44-R13 IC ID: 23661-R13

Addition to Report #: EMC\_COMPO\_012\_18001\_FCC\_15.247\_ISED\_BLE\_DTS\_rev3

DATE: 05/17/2019

411 Dixon Landing Road • Milpitas, CA 95035 • U.S.A. Phone: + 1 (408) 586 6200 • Fax: + 1 (408) 586 6299 • E-mail: info@cetecom.com • http://www.cetecom.com CETECOM Inc. is a Delaware Corporation with Corporation number: 2905571

**CETECOM** Inc.

#### Page 2 of 8

#### **EUT Photos**



Side view 2



Page 3 of 8

### **Radiated Measurements**

9 KHz to 30 MHz



30 MHz to 1 GHz



1 GHz to 3 GHz



#### Page 6 of 8

## 3 GHz to 18 GHz



18 GHz to 26 GHz



# • <u>Revision History</u>

| Date       | Report Name                                    | Changes to<br>report                                       | Report prepared<br>by |
|------------|------------------------------------------------|------------------------------------------------------------|-----------------------|
| 03/11/2019 | EMC_COMPO_012_18001_FCC_ISED_Setup_Photos      | Initial Version                                            | Issa Ghanma           |
| 03/21/2019 | EMC_COMPO_012_18001_FCC_ISED_Setup_Photos_rev1 | FCC ID correction                                          | Issa Ghanma           |
| 03/26/2019 | EMC_COMPO_012_18001_FCC_ISED_Setup_Photos_rev2 | Update the "Addition to Report #" in the cover pa