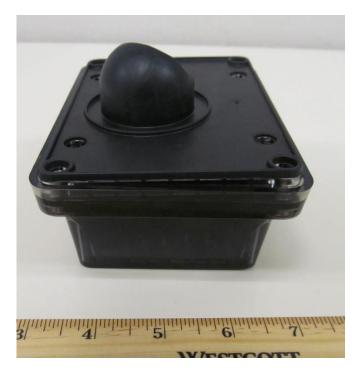

# **FCC/IC Test Setup Photos**

For: Compology

Model Name: R13 & R13L (Variant)

**Product Description:** 

Wireless device captures still images, GPS location and accelerometer information and transmits via the CAT-M1 network. Also includes BLE and NFC.

> FCC ID: 2AO44-R13 IC ID: 23661-R13

Addition to Report #: EMC\_COMPO\_012\_18001\_FCC\_15.247\_ISED\_BLE\_DTS\_rev3

DATE: 05/17/2019

411 Dixon Landing Road • Milpitas, CA 95035 • U.S.A. Phone: + 1 (408) 586 6200 • Fax: + 1 (408) 586 6299 • E-mail: info@cetecom.com • http://www.cetecom.com CETECOM Inc. is a Delaware Corporation with Corporation number: 2905571

**CETECOM** Inc.

#### Page 2 of 8

#### **EUT Photos**



Side view 2



Page 3 of 8

### **Radiated Measurements**

9 KHz to 30 MHz



30 MHz to 1 GHz



1 GHz to 3 GHz



#### Page 6 of 8

## 3 GHz to 18 GHz



18 GHz to 26 GHz



# • <u>Revision History</u>

| Date       | Report Name                                    | Changes to<br>report                                       | Report prepared<br>by |
|------------|------------------------------------------------|------------------------------------------------------------|-----------------------|
| 03/11/2019 | EMC_COMPO_012_18001_FCC_ISED_Setup_Photos      | Initial Version                                            | Issa Ghanma           |
| 03/21/2019 | EMC_COMPO_012_18001_FCC_ISED_Setup_Photos_rev1 | FCC ID correction                                          | Issa Ghanma           |
| 03/26/2019