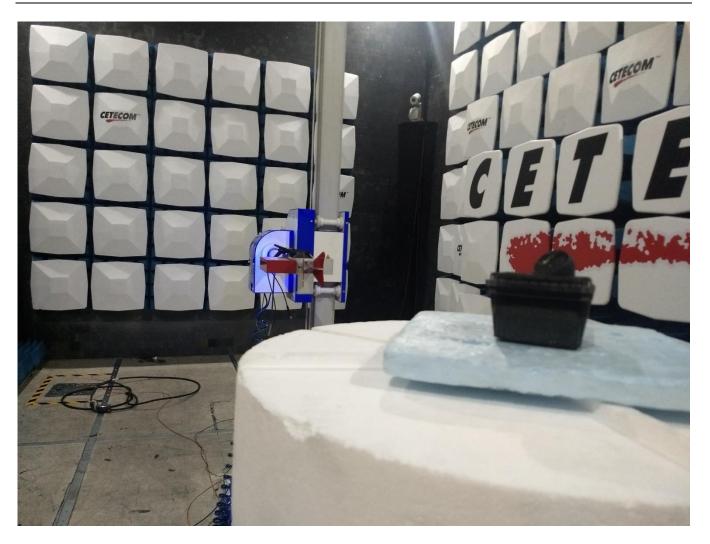

me: R13 & R13L (Variant)

**Product Description:** 

Wireless device captures still images, GPS location and accelerometer information and transmits via the CAT-M1 network. Also includes BLE and NFC.

> FCC ID: 2AO44-R13 IC ID: 23661-R13

Addition to Report #: EMC\_COMPO\_012\_18001\_FCC\_15.247\_ISED\_BLE\_DTS\_rev3

DATE: 05/17/2019

411 Dixon Landing Road • Milpitas, CA 95035 • U.S.A. Phone: + 1 (408) 586 6200 • Fax: + 1 (408) 586 6299 • E-mail: info@cetecom.com • http://www.cetecom.com CETECOM Inc. is a Delaware Corporation with Corporation number: 2905571

**CETECOM** Inc.

#### Page 2 of 8

#### **EUT Photos**



Side view 2



Page 3 of 8

### **Radiated Measurements**

9 KHz to 30 MHz



30 MHz to 1 GHz



1 GHz to 3 GHz



#### Page 6 of 8

## 3 GHz to 18 GHz



18 GHz to 26 GHz



# • <u>Revision History</u>

| Date       | Report Name                                    | Changes to<br>report                                       | Report prepared<br>by |
|------------|------------------------------------------------|------------------------------------------------------------|-----------------------|
| 03/11/2019 | EMC_COMPO_012_18001_FCC_ISED_Setup_Photos      | Initial Version                                            | Issa Ghanma           |
| 03/21/2019 | EMC_COMPO_012_18001_FCC_ISED_Setup_Photos_rev1 | FCC ID correction                                          | Issa Ghanma           |
| 03/26/2019 | EMC_COMPO_012_18001_FCC_ISED_Setup_Photos_rev2 | Update the "Addition to Report #" in the cover page.       | Issa Ghanma           |
| 05/17/2019 | EMC_COMPO