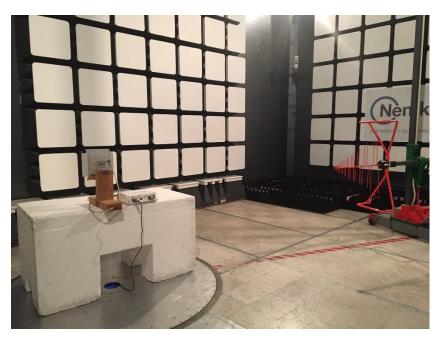

#### 1.1 Radiated emissions

Figure 1.1-1: Radiated emissions setup photo – below 1 GHz

Figure 1.1-2: Radiated emissions setup photo – below 1 GHz

Figure 1.1-3: Radiated emissions setup photo – above 1 GHz

Figure 1.1-4: Radiated emissions setup photo – above 1 GHz