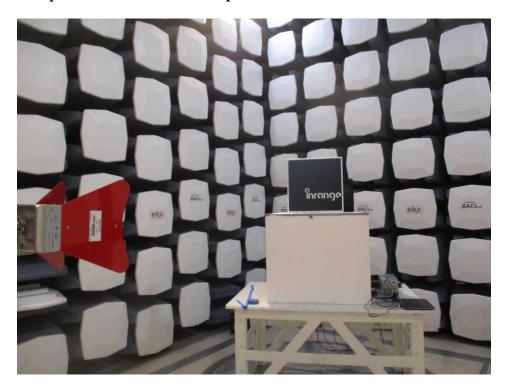

## $1.3 \quad Radiated \ Spurious \ Emissions \ Test \ Setup \ 1 \ GHz - 18 \ GHz - Front \ View$