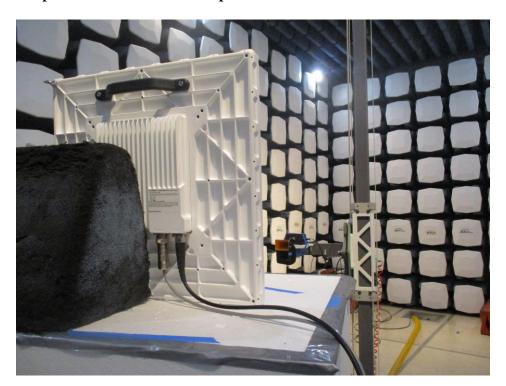

# **Test Setup Photographs**

### 1.1 Radiated Spurious Emissions Test Setup Below 1 GHz – Front View



#### 1.2 Radiated Spurious Emissions Test Setup Below 1 GHz – Rear View



## $1.3 \quad Radiated \ Spurious \ Emissions \ Test \ Setup \ 1 \ GHz - 18 \ GHz - Front \ View$



#### 1.4 Radiated Spurious Emissions Test Setup 1 GHz – 18 GHz – Rear View



### 1.5 Radiated Spurious Emissions Test Setup 18 GHz – 26.5 GHz – Front View



### 1.6 Radiated Spurious Emissions Test Setup 18 GHz – 26.5 GHz – Rear View



### 1.7 Radiated Spurious Emissions Test Setup 26.5 GHz – 40 GHz – Front View



### 1.8 Radiated Spurious Emissions Test Setup 26.5 GHz – 40 GHz – Rear View



# 1.9 Radiated Spurious Emissions Test Setup 40-60 GHz