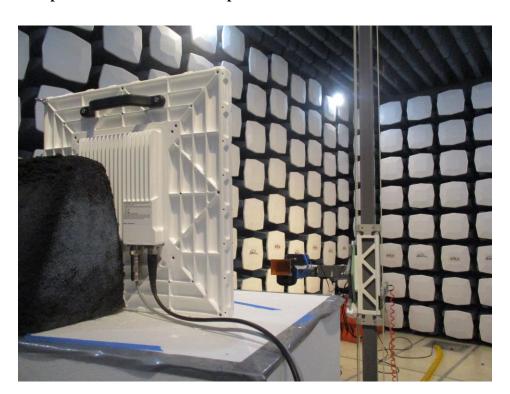

# **Test Setup Photographs**

### 1.1 Radiated Spurious Emissions Test Setup Below 1 GHz – Front View



#### 1.2 Radiated Spurious Emissions Test Setup Below 1 GHz – Rear View



## $1.3 \quad Radiated \ Spurious \ Emissions \ Test \ Setup \ 1 \ GHz - 18 \ GHz - Front \ View$



#### 1.4 Radiated Spurious Emissions Test Setup 1 GHz – 18 GHz – Rear View



### 1.5 Radiated Spurious Emissions Test Setup 18 GHz – 26.5 GHz – Front View



### 1.6 Radiated Spurious Emissions Test Setup 18 GHz – 26.5 GHz – Rear View



### 1.7 Radiated Spurious Emissions Test Setup 26.5 GHz – 40 GHz – Front View



### 1.8 Radiated Spurious Emissions Test Setup 26.5 GHz – 40 GHz – Rear View



# 1.9 Radiated Spurious Emissions Test Setup 40-60 GHz