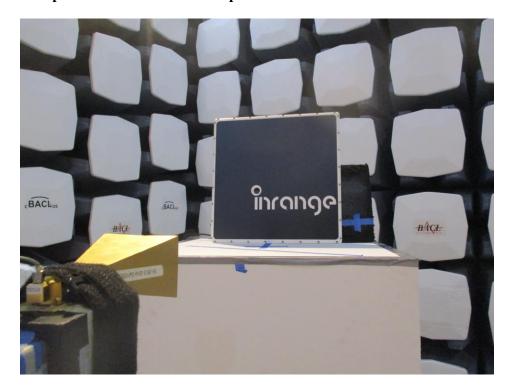

# **Test Setup Photographs**

### 1.1 Radiated Spurious Emissions Test Setup Below 1 GHz – Front View



#### 1.2 Radiated Spurious Emissions Test Setup Below 1 GHz – Rear View



## $1.3 \quad Radiated \ Spurious \ Emissions \ Test \ Setup \ 1 \ GHz - 18 \ GHz - Front \ View$



#### 1.4 Radiated Spurious Emissions Test Setup 1 GHz – 18 GHz – Rear View



### 1.5 Radiated Spurious Emissions Test Setup 18 GHz – 26.5 GHz – Front View



### 1.6 Radiated Spurious Emissions Test Setup 18 GHz – 26.5 GHz – Rear View



### 1.7 Radiated Spurious Emissions Test Setup 26.5 GHz – 40 GHz – Front View



### 1.8 Radiated Spurious Emissions Test Setup 26.5 GHz – 40 GHz – Rear View



# 1.9 Radiated Spurious Emissions Test Setup 40-60 GHz