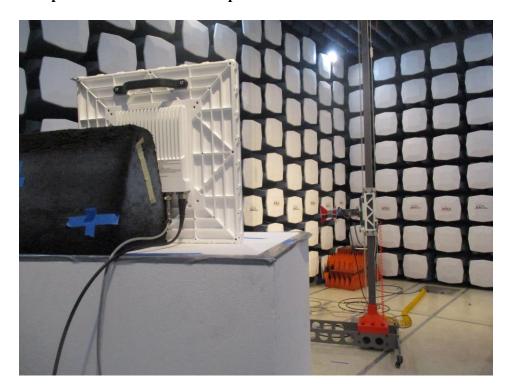

# **Test Setup Photographs**

### 1.1 Radiated Spurious Emissions Test Setup Below 1 GHz – Front View



#### 1.2 Radiated Spurious Emissions Test Setup Below 1 GHz – Rear View



## $1.3 \quad Radiated \ Spurious \ Emissions \ Test \ Setup \ 1 \ GHz - 18 \ GHz - Front \ View$



#### 1.4 Radiated Spurious Emissions Test Setup 1 GHz – 18 GHz – Rear View



### 1.5 Radiated Spurious Emissions Test Setup 18 GHz – 26.5 GHz – Front View



### 1.6 Radiated Spurious Emissions Test Setup 18 GHz – 26.5 GHz – Rear View



### 1.7 Radiated Spurious Emissions Test Setup 26.5 GHz – 40 GHz – Front View



### 1.8 Radiated Spurious Emissions Test Setup 26.5 GHz – 40 GHz – Rear View



# 1.9 Radiated Spurious Emissions Test Setup 40-60 GHz