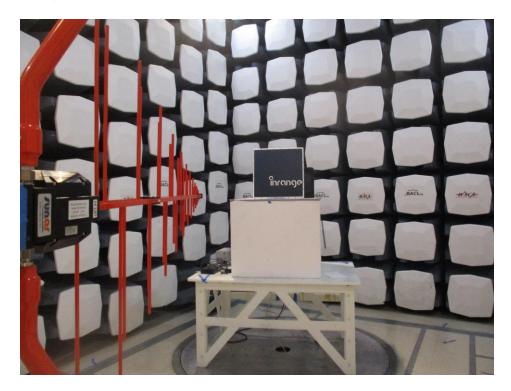

# **Test Setup Photographs**

### 1.1 Radiated Spurious Emissions Test Setup Below 1 GHz – Front View



#### 1.2 Radiated Spurious Emissions Test Setup Below 1 GHz – Rear View



## $1.3 \quad Radiated \ Spurious \ Emissions \ Test \ Setup \ 1 \ GHz - 18 \ GHz - Front \ View$



#### 1.4 Radiated Spurious Emissions Test Setup 1 GHz – 18 GHz – Rear View



### 1.5 Radiated Spurious Emissions Test Setup 18 GHz – 26.5 GHz – Front View



### 1.6 Radiated Spurious Emissions Test Setup 18 GHz – 26.5 GHz – Rear View



### 1.7 Radiated Spurious Emissions Test Setup 26.5 GHz – 40 GHz – Front View



### 1.8 Radiated Spurious Emissions Test Setup 26.5 GHz – 40 GHz – Rear View



# 1.9 Radiated Spurious Emissions Test Setup 40-60 GHz