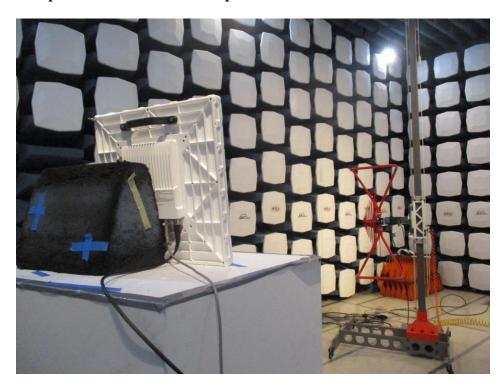

# **Test Setup Photographs**

### 1.1 Radiated Spurious Emissions Test Setup Below 1 GHz – Front View



#### 1.2 Radiated Spurious Emissions Test Setup Below 1 GHz – Rear View



## $1.3 \quad Radiated \ Spurious \ Emissions \ Test \ Setup \ 1 \ GHz - 18 \ GHz - Front \ View$



#### 1.4 Radiated Spurious Emissions Test Setup 1 GHz – 18 GHz – Rear View



### 1.5 Radiated Spurious Emissions Test Setup 18 GHz – 26.5 GHz – Front View



### 1.6 Radiated Spurious Emissions Test Setup 18 GHz – 26.5 GHz – Rear View



### 1.7 Radiated Spurious Emissions Test Setup 26.5 GHz – 40 GHz – Front View



### 1.8 Radiated Spurious Emissions Test Setup 26.5 GHz – 40 GHz – Rear View



# 1.9 Radiated Spurious Emissions Test Setup 40-60 GHz