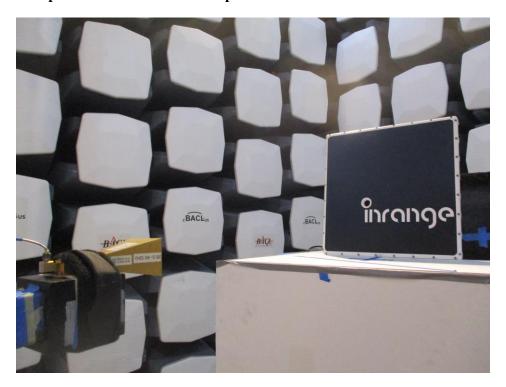

## $1.3 \quad Radiated \ Spurious \ Emissions \ Test \ Setup \ 1 \ GHz - 18 \ GHz - Front \ View$