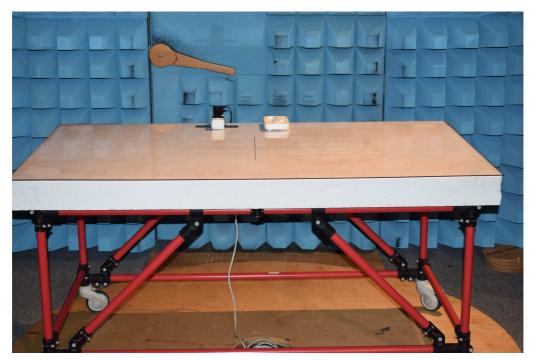

Picture 2: CDC, radiated emission test 9 kHz -30 MHz - Standby (rear view)

Complete Solutions d.o.o. Wireless Power Transmission Sytem ComeX – Wireless Charger Base

180103-AU01+W02 Annex A

Page 2 of 7

Picture 3: CDC, radiated emission test 9 kHz -30 MHz - Charging (front view)

Picture 4: CDC, radiated emission test 9 kHz -30 MHz - Charging (rear view)

Complete Solutions d.o.o. Wireless Power Transmission Sytem ComeX – Wireless Charger Base

Picture 5: SAC, radiated emission test 30 MHz - 1 GHz - Standby (front view)