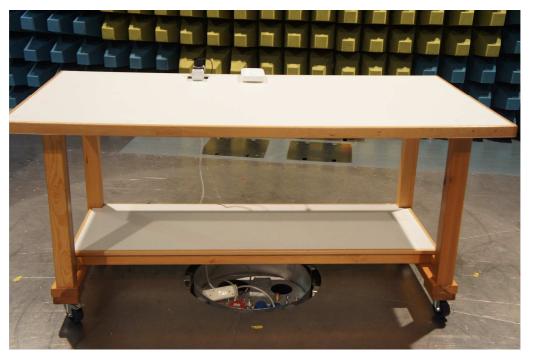

## 1.1 List of Pictures

EMV **TESTHAUS** GmbH Gustav-Hertz-Straße 35 94315 Straubing Germany Complete Solutions d.o.o. Wireless Power Transmission Sytem ComeX – Wireless Charger Base

Picture 1: CDC, radiated emission test 9 kHz -30 MHz - Standby (front view)