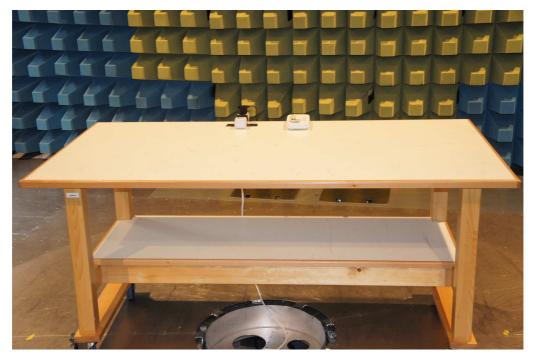

Picture 2: CDC, radiated emission test 9 kHz -30 MHz - Standby (rear view)

Complete Solutions d.o.o. Wireless Power Transmission Sytem ComeX – Wireless Charger Base

180103-AU01+W02 Annex A

Page 2 of 7

Picture 3: CDC, radiated emission test 9 kHz -30 MHz - Charging (front view)

Picture 4: CDC, radiated emission test 9 kHz -30 MHz - Charging (rear view)

Complete Solutions d.o.o. Wireless Power Transmission Sytem ComeX – Wireless Charger Base

Picture 5: SAC, radiated emission test 30 MHz - 1 GHz - Standby (front view)