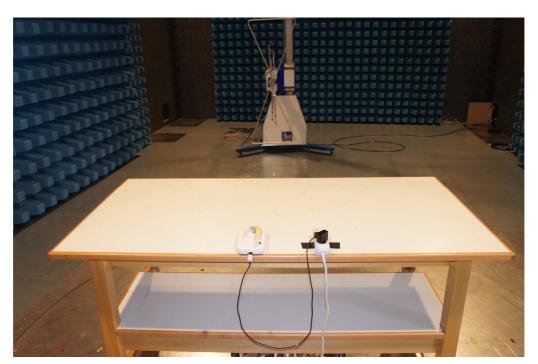

Picture 4: CDC, radiated emission test 9 kHz -30 MHz - Charging (rear view)

Complete Solutions d.o.o. Wireless Power Transmission Sytem ComeX – Wireless Charger Base

Picture 5: SAC, radiated emission test 30 MHz - 1 GHz - Standby (front view)

Picture 6: SAC, radiated emission test 30 MHz – 1 GHz – Standby (rear view)

Complete Solutions d.o.o. Wireless Power Transmission Sytem ComeX – Wireless Charger Base

180103-AU01+W02 Annex A

Page 4 of 7

Picture 7: SAC, radiated emission test 30 MHz – 1 GHz – Charging (front view)