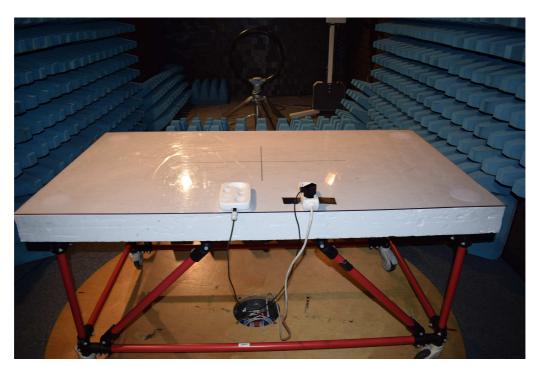

## 1.1 List of Pictures

EMV **TESTHAUS** GmbH Gustav-Hertz-Straße 35 94315 Straubing Germany Complete Solutions d.o.o. Wireless Power Transmission Sytem ComeX – Wireless Charger Base

Picture 1: CDC, radiated emission test 9 kHz -30 MHz - Standby (front view)

Picture 2: CDC, radiated emission test 9 kHz -30 MHz - Standby (rear view)

Complete Solutions d.o.o. Wireless Power Transmission Sytem ComeX – Wireless Charger Base

180103-AU01+W02 Annex A

Page 2 of 7

Picture 3: CDC, radiated emission test 9 kHz -30 MHz - Charging (front view)