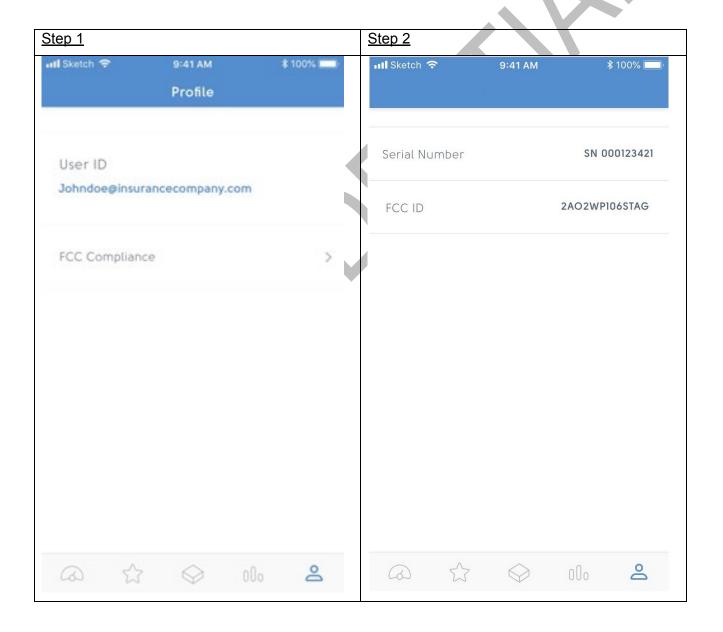

#### 1. FCC ID LABEL

In additional to the User Manual, user can easily access to FCC ID info, accessing from main menu of App.

The access process is as follows.

- Step 1 Entering the profile section from the main navigation (Bottom bar)
- Step 2 Entering the FCC Compliance section