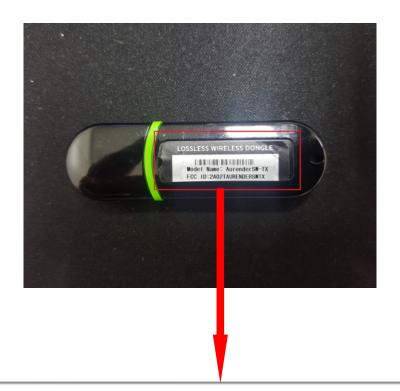

## **SAMPLE LABEL & LOCATION**

## **LABELLING REQUIREMENTS**

The Label shown shall be permanently affixed at a conspicuous location on the device and be readily visible to the user at the time of purchase

Model Name: Aurender SW-TX FCC ID: 2AO2TAURENDERSWTX

- The FCC label shown is representative of the label that will appear on the device when in production. Other information may also be included on this label.
- The device is so small that it is not practicable to place the statement specified under 15.19 statement request, the information required by this paragraph shall be placed in a prominent location in the user's manual.