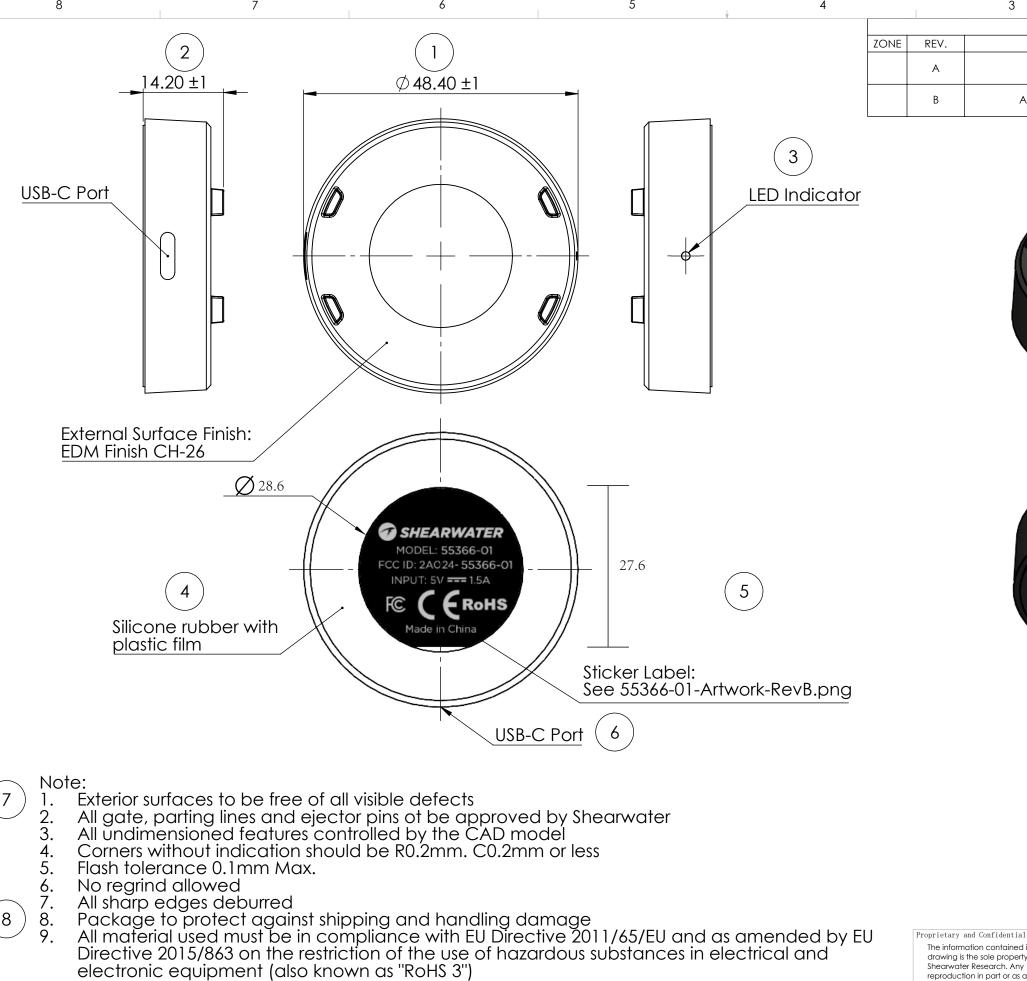

**REVISIONS DESCRIPTION** DATE **AUTHOR** Initital release 2023-08-25 JC JC Added balloons for IQC inspection 2023-10-05

Material: **SHEARWATER** PC + ABS Black Richmond, Canada Global Tolerances: (if not specified) Linear: ±0.20mm Part Name: Tern Charger Pad USB-C Angular: ± 1° Unless otherwise specified, dimensions are in millimeters 55366-01 Revision: B Indicates a <u>basic</u> dimension, and is <u>not affected</u> by global tolerance Drawing #: 55366-01-Drawing-RevB [3.14] Indicates the dimension is in Date: Shearwater Research is prohibited