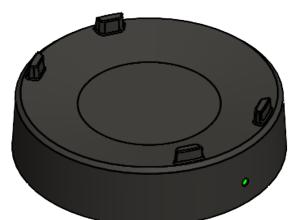

**REVISIONS DESCRIPTION** DATE **AUTHOR** Initital release 2023-08-25 JC JC Added balloons for IQC inspection 2023-10-05

Material: **SHEARWATER** PC + ABS Black Richmond, Canada Global Tolerances: (if not specified) Linear: ±0.20mm Part Name: Tern Charger Pad USB-C Angular: ± 1° Unless otherwise specified, dimensions are in millimeters 55366-01 Revision: B Indicates a <u>basic</u> dimension, and is <u>not affected</u> by global tolerance Drawing #: 55366-01-Drawing-RevB [3.14] Indicates the dimension is in Date: Shearwater Research is prohibited