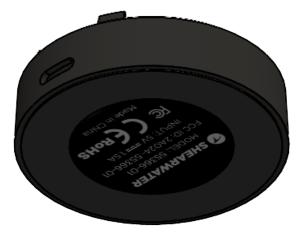

**REVISIONS DESCRIPTION** DATE **AUTHOR** Initital release 2023-08-25 JC JC Added balloons for IQC inspection 2023-10-05

Material: **SHEARWATER** PC + ABS Black Richmond, Canada Global Tolerances: (if not specified) Linear: ±0.20mm Part Name: Tern Charger Pad USB-C Angular: ± 1° Unless otherwise specified, dimensions are in millimeters 55366-01 Revision: B Indicates a <u>basic</u> dimension, and is <u>not affected</u> by global tolerance Drawing #: 55366-01-Drawing-RevB [3.14] Indicates the dimension is in Date: Shearwater Research is prohibited