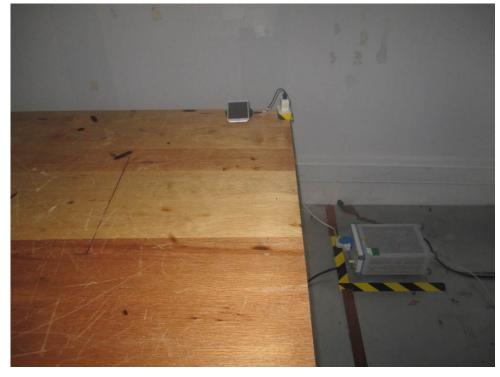

## **1** Photographs

1.1 Conducted Emissions at AC Power Line (150kHz-30MHz) Test Setup