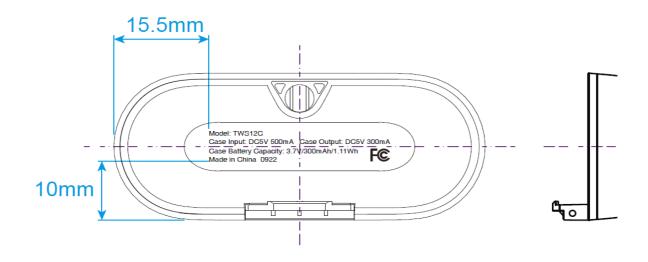

# Chug, Inc.

### **Label Artwork and Location**

We declare that:

Applicant: Chug, Inc.

Address: 7157 Shady Oak Road, Eden Prairie, MN 55344, USA

Date: 2022.11.24

Subject: Request for FCC ID: 2AO23-TWS08



This application for FCC certification is for Bluetooth technology. The charging case only has the function of charging the earbuds, the earbuds with Bluetooth technology is the RF body. However, because the earbuds body area is too small, the FCC ID number is reflected in the package and user manual.

### Moulded LOGO on the back of bottom chargins



## Laser Test on Top Case



RL printed on earbud: glossy UV







#### g case