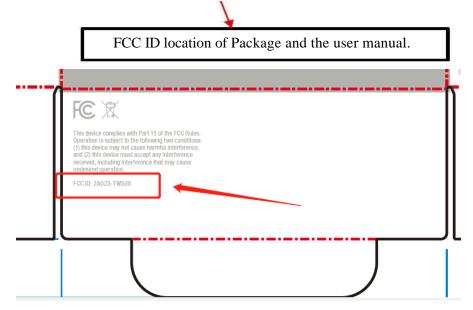

### **Label Artwork and Location**

We declare that:

Applicant: Chug, Inc.

Address: 7157 Shady Oak Road, Eden Prairie, MN 55344, USA

Date: 2022.11.24

Subject: Request for FCC ID: 2AO23-TWS08

This application for FCC certification is for Bluetooth technology. The charging case only has the function of charging the earbuds, the earbuds with Bluetooth technology is the RF body. However, because the earbuds body area is too small, the FCC ID number is reflected in the package and user manual.