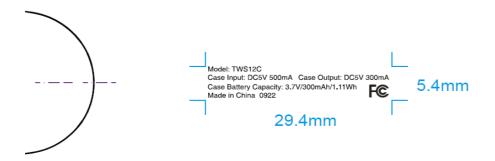

### **Label Artwork and Location**

We declare that:

Applicant: Chug, Inc.

Address: 7157 Shady Oak Road, Eden Prairie, MN 55344, USA

Date: 2022.11.24

Subject: Request for FCC ID: 2AO23-TWS08

This application for FCC certification is for Bluetooth technology. The charging case only has the function of charging the earbuds, the earbuds with Bluetooth technology is the RF body. However, because the earbuds body area is too small, the FCC ID number is reflected in the package and user manual.