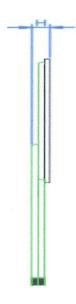

| Material                           |
|----|---------------------------|------------------------------------|
| 1  | WIRE                      | ¢ 0.08*105p 2UEW-1.15mm            |
| 2  | FERRITE                   | 50*5.3*1.0 ferrite hard magnetic   |
| 3  | GLUE                      | Self-gluing                        |
| 4  | SOLDER                    | XCD-9078                           |
| 5  | Adhesive                  | 3M adhesive backing                |
| 6  | High temperature adhesive | 7. Ask about high-temperature tape |
| 7  |                           |                                    |
| 8  |                           |                                    |

# Dongguan Desinda Electronic Technology Co.,Ltd.

## 3. CIRCUIT DIAGRAM



Unit: MM

## 4. OUTSIDE DIAGRA





Note: 8MM (ref) of high-temperature adhesive tape is wound around the coil outlet position

| 200 | 标准  | Α      | В    | С      | D     | Е            | F     | Н      |  |
|-----|-----|--------|------|--------|-------|--------------|-------|--------|--|
|     | STD | 49.5±1 | 46±1 | 19.5±1 | 120±2 | <b>10</b> ±2 | 3±1.5 | 2.8Max |  |

## Dongguan Desinda Electronic Technology Co.,Ltd.

#### 5. PACKAGE

## 5.1 Packin g pictures:



## Packing Quantity:

| Item       | Quantity | Material              |
|------------|----------|-----------------------|
| Box        | 350 Pcs  | 345*330*50 mm         |
| Big Carton | 1750 Pcs | <i>360*340*280</i> mm |

5.3 The packaging is based on the current grape packaging tray as the reference standard, and the actual shipping packaging shall prevail.