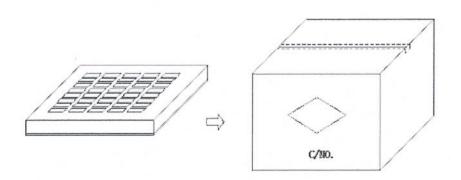

## 5.1 Packin g pictures:

## Packing Quantity:

| Item       | Quantity | Material              |
|------------|----------|-----------------------|
| Box        | 350 Pcs  | 345*330*50 mm         |
| Big Carton | 1750 Pcs | <i>360*340*280</i> mm |