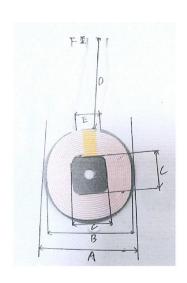

## 4. OUTSIDE DIAGRA

Note: 8MM (ref) of high-temperature adhesive tape is wound around the coil outlet position

| 200 | 标准  | Α      | В    | С      | D     | Е            | F     | Н      |  |
|-----|-----|--------|------|--------|-------|--------------|-------|--------|--|
|     | STD | 49.5±1 | 46±1 | 19.5±1 | 120±2 | <b>10</b> ±2 | 3±1.5 | 2.8Max |  |