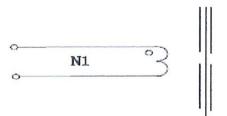

## 1. Winding Procese:

| NO | Winding | Wire gauges       | Enumber | Winding direction | Remark |
|----|---------|-------------------|---------|-------------------|--------|
| 1  | NL      | 2UEW-B-0.08* l05P | 12TS    | CCW               |        |
| 2  |         |                   |         |                   |        |