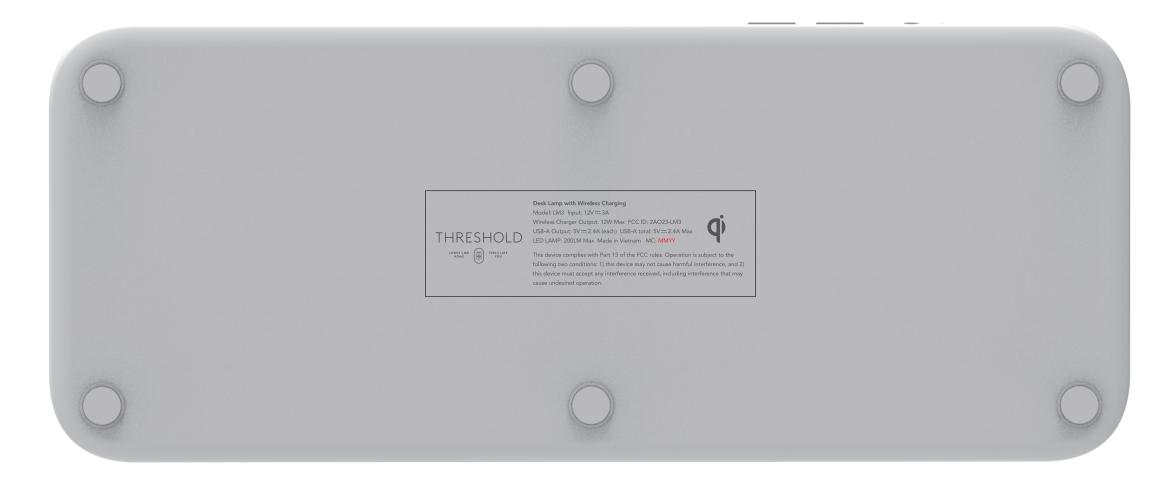

## Desk Lamp with Wireless Charging

Model: LM3 Input: 12V == 3A

Wireless Charger Output: 12W Max FCC ID: 2AO23-LM3
USB-A Output: 5V == 2.4A (each) USB-A total: 5V == 2.4A Max
LED LAMP: 200LM Max Made in Vietnam MC: MMYY

This device complies with Part 15 of the FCC rules. Operation is subject to the following two conditions: 1) this device may not cause harmful interference, and 2) this device must accept any interference received, including interference that may cause undesired operation.