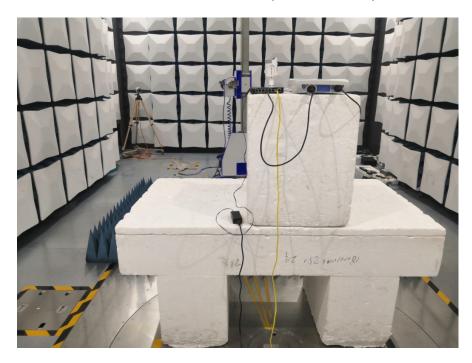

### Tested Model: NW1

**Conducted Emissions - Front Side** 

**Conducted Emissions - Rear Side** 

Radiated Emissions View (Below 1GHz)

Radiated Emissions View (1GHz-18GHz)

Radiated Emissions View (18GHz-40GHz)