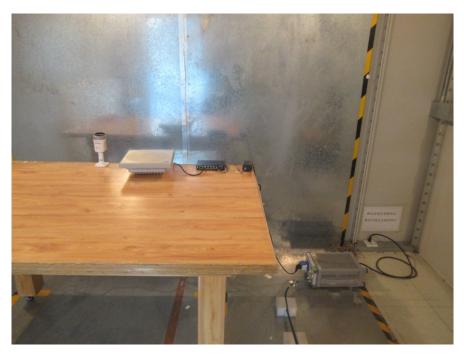

### Tested Model: NW1

**Conducted Emissions - Front Side** 

**Conducted Emissions - Rear Side** 

Radiated Emissions View (Below 1GHz)

Radiated Emissions View (1GHz-18GHz)

Radiated Emissions View (18GHz-40GHz)

## **Conducted Emissions - Front Side**

**Conducted Emissions - Rear Side** 

Radiated Emissions Front View (Below 1GHz)

Radiated Emissions Rear View (Below 1GHz)