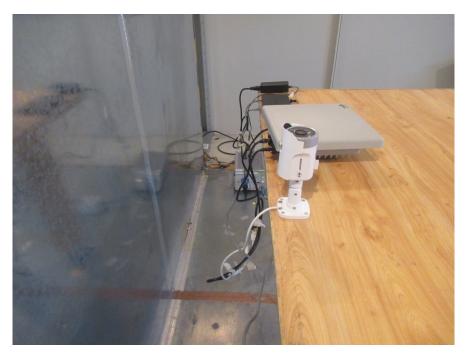

### Tested Model: NW1

**Conducted Emissions - Front Side** 

**Conducted Emissions - Rear Side** 

Radiated Emissions View (Below 1GHz)

Radiated Emissions View (1GHz-18GHz)

Radiated Emissions View (18GHz-40GHz)

## **Conducted Emissions - Front Side**

**Conducted Emissions - Rear Side** 

Radiated Emissions Front View (Below 1GHz)

Radiated Emissions Rear View (Below 1GHz)