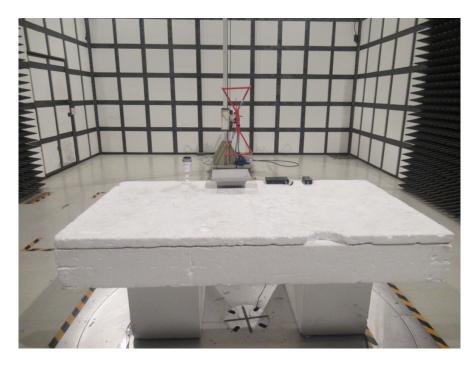

### Tested Model: NW1

**Conducted Emissions - Front Side** 

**Conducted Emissions - Rear Side** 

Radiated Emissions View (Below 1GHz)

Radiated Emissions View (1GHz-18GHz)

Radiated Emissions View (18GHz-40GHz)