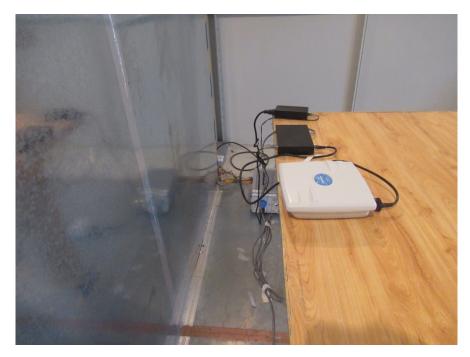

## **Conducted Emissions - Front Side**

**Conducted Emissions - Rear Side** 

Radiated Emissions Front View (Below 1GHz)

Radiated Emissions Rear View (Below 1GHz)