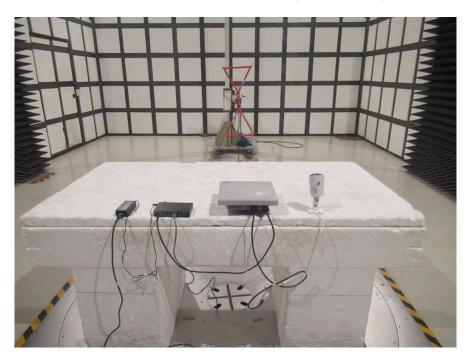

### Tested Model: NW1

**Conducted Emissions - Front Side** 

**Conducted Emissions - Rear Side** 

Radiated Emissions View (Below 1GHz)

Radiated Emissions View (1GHz-18GHz)

Radiated Emissions View (18GHz-40GHz)