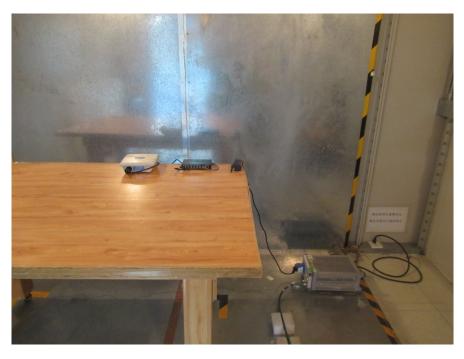

## **Conducted Emissions - Front Side**

**Conducted Emissions - Rear Side** 

Radiated Emissions Front View (Below 1GHz)

Radiated Emissions Rear View (Below 1GHz)