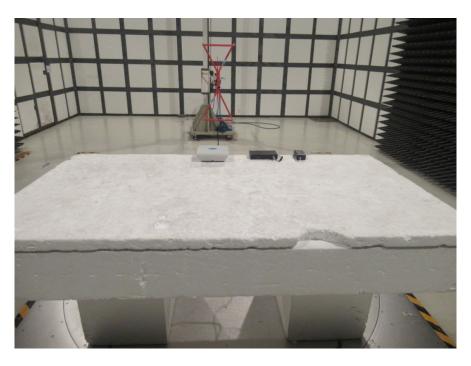

### Tested Model: NW1

**Conducted Emissions - Front Side** 

**Conducted Emissions - Rear Side** 

Radiated Emissions View (Below 1GHz)

Radiated Emissions View (1GHz-18GHz)

Radiated Emissions View (18GHz-40GHz)