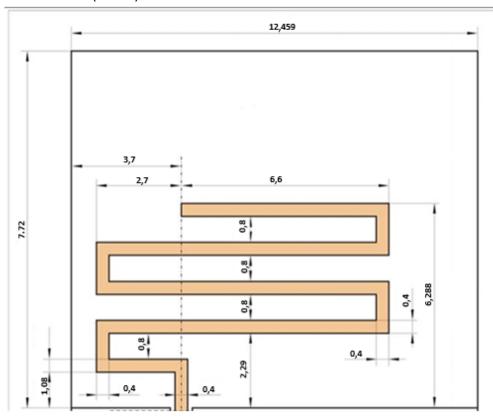

| 2 MHz                                                                                   |
| Number of channels:                    | 40                                                                                      |
| Channel bandwidth:                     | 2 MHz                                                                                   |
| Type of antenna:                       | PCB antenna                                                                             |
| Antenna gain:                          | 1.95 dBi                                                                                |
| Other data:                            | No simultaneous RF transmission is done. OCS_BLE has only one RF type of communication. |

## Antenna dimensions (in mm):





## Antenna photograph: