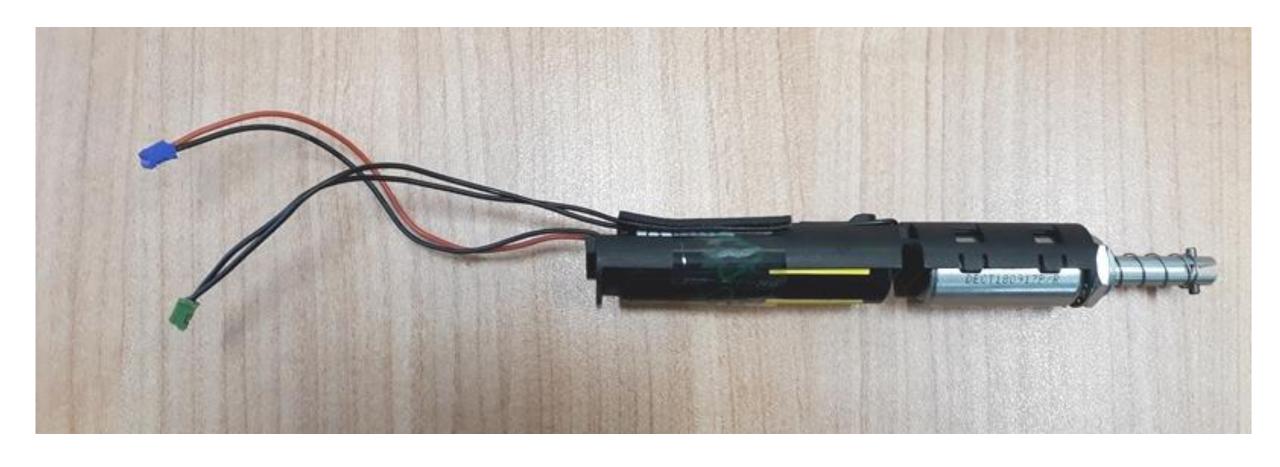

# **SMART TORQUE - Picture 1: INTERNAL PICTURES**



### **SMART TORQUE – Picture 2: USER INTERFACE DISASSEMBLED**



# **SMART TORQUE – Picture 3: PCB - TOP VIEW**



### **SMART TORQUE – Picture 4: PCB - BOTTOM VIEW**



# **SMART TORQUE – Picture 4-1: PCB - BOTTOM VIEW (display removed)**



### **SMART TORQUE – Picture 4-2: PCB - BOTTOM VIEW => Antenna**



# **SMART TORQUE – Picture 5: BATTERY HOLDER ASSEMBLY – TOP VIEW**



# **SMART TORQUE – Picture 6: BATTERY HOLDER ASSEMBLY**



### **SMART TORQUE – Picture 7: BATTERY HOLDER ASSEMBLY – BOTTOM VIEW**



### **SMART TORQUE – Picture 8: HANDLE ASSEMBLY – TOP VIEW**



# **SMART TORQUE – Picture 9: HANDLE ASSEMBLY –SIDE VIEW**



### **SMART TORQUE – Picture 10: DEFORMATION ROD AND REMOVEABLE RATCHET INSERT**