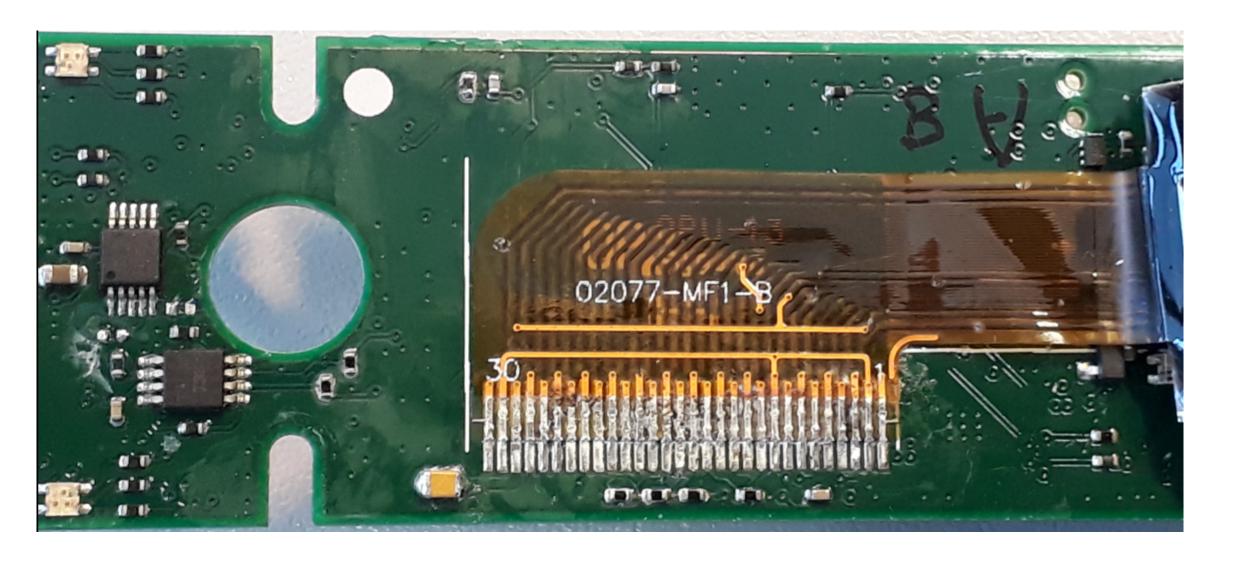

# **SMART TORQUE - Picture 1: INTERNAL PICTURES**



### **SMART TORQUE – Picture 2: USER INTERFACE DISASSEMBLED**



# **SMART TORQUE – Picture 3: PCB - TOP VIEW**



### **SMART TORQUE – Picture 4: PCB - BOTTOM VIEW**



# **SMART TORQUE – Picture 4-1: PCB - BOTTOM VIEW (display removed)**



### **SMART TORQUE – Picture 4-2: PCB - BOTTOM VIEW => Antenna**



# **SMART TORQUE – Picture 5: BATTERY HOLDER ASSEMBLY – TOP VIEW**



# **SMART TORQUE – Picture 6: BATTERY HOLDER ASSEMBLY**



### **SMART TORQUE – Picture 7: BATTERY HOLDER ASSEMBLY – BOTTOM VIEW**



### **SMART TORQUE – Picture 8: HANDLE ASSEMBLY – TOP VIEW**



# **SMART TORQUE – Picture 9: HANDLE ASSEMBLY –SIDE VIEW**



### **SMART TORQUE – Picture 10: DEFORMATION ROD AND REMOVEABLE RATCHET INSERT**