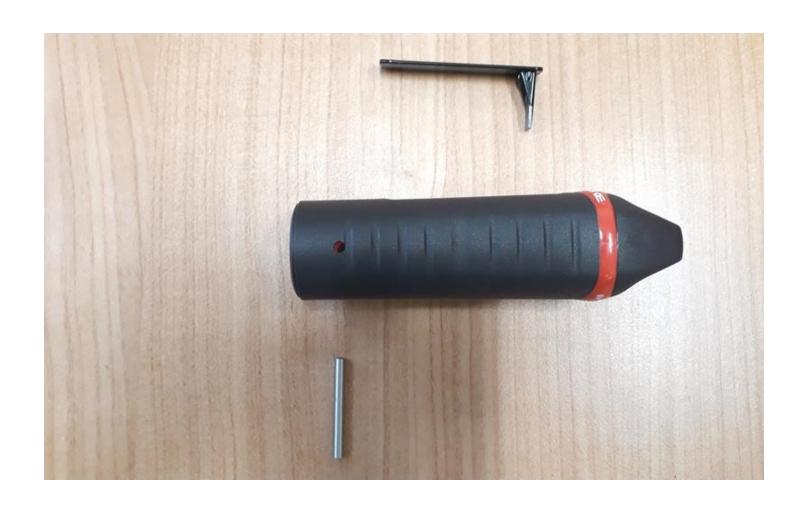

### **SMART TORQUE – Picture 10: DEFORMATION ROD AND REMOVEABLE RATCHET INSERT**