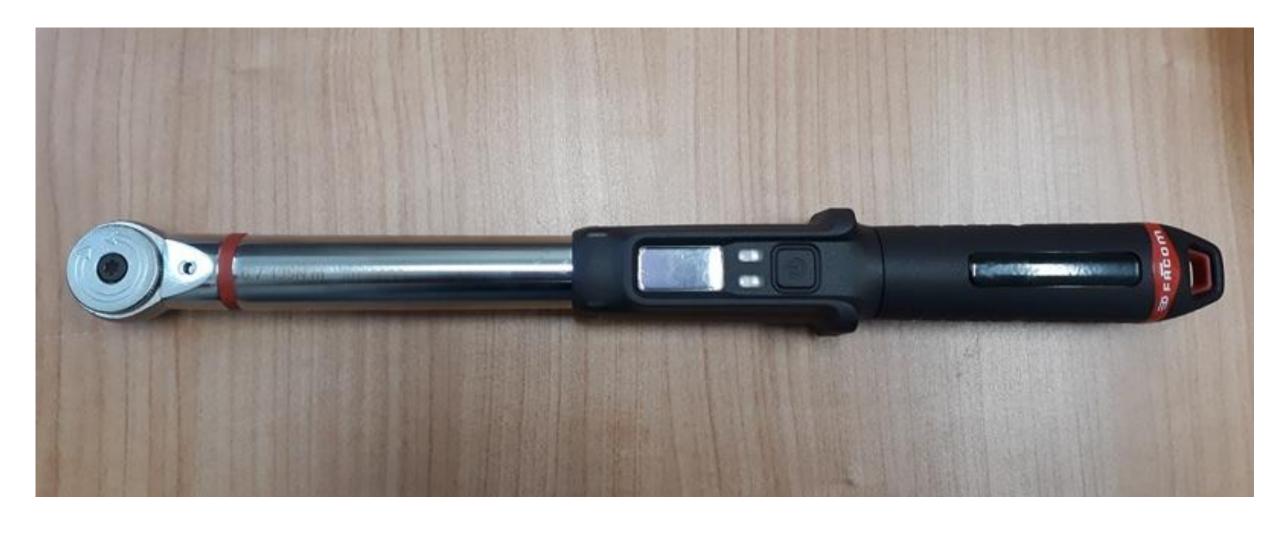

# **SMART TORQUE - Picture 1: INTERNAL PICTURES**



### **SMART TORQUE – Picture 2: USER INTERFACE DISASSEMBLED**



# **SMART TORQUE – Picture 3: PCB - TOP VIEW**



### **SMART TORQUE – Picture 4: PCB - BOTTOM VIEW**



# **SMART TORQUE – Picture 4-1: PCB - BOTTOM VIEW (display removed)**



### **SMART TORQUE – Picture 4-2: PCB - BOTTOM VIEW => Antenna**



# **SMART TORQUE – Picture 5: BATTERY HOLDER ASSEMBLY – TOP VIEW**



# **SMART TORQUE – Picture 6: BATTERY HOLDER ASSEMBLY**



### **SMART TORQUE – Picture 7: BATTERY HOLDER ASSEMBLY – BOTTOM VIEW**



### **SMART TORQUE – Picture 8: HANDLE ASSEMBLY – TOP VIEW**



# **SMART TORQUE – Picture 9: HANDLE ASSEMBLY –SIDE VIEW**



### **SMART TORQUE – Picture 10: DEFORMATION ROD AND REMOVEABLE RATCHET INSERT**