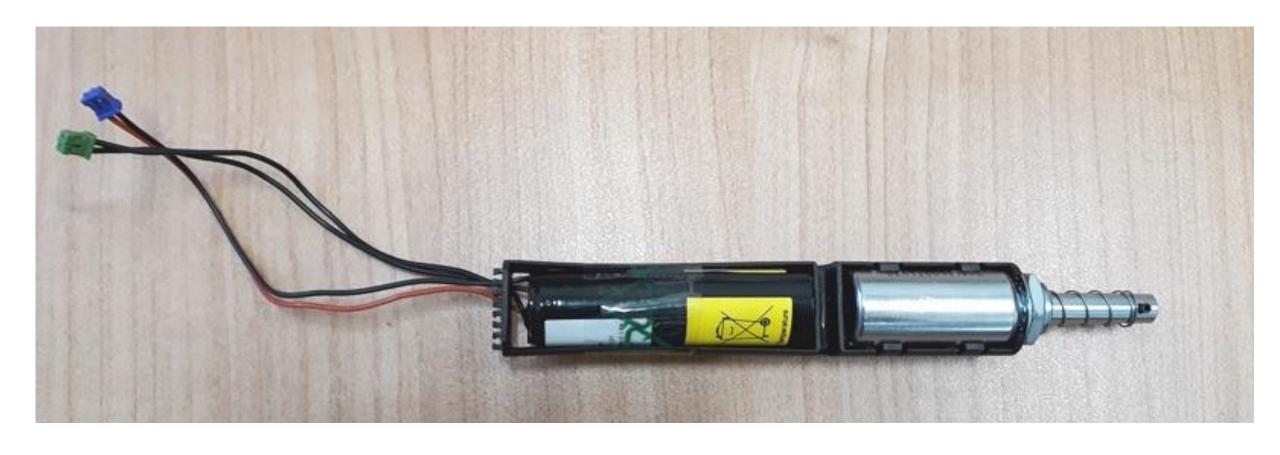

# **SMART TORQUE - Picture 1: INTERNAL PICTURES**



### **SMART TORQUE – Picture 2: USER INTERFACE DISASSEMBLED**



# **SMART TORQUE – Picture 3: PCB - TOP VIEW**



### **SMART TORQUE – Picture 4: PCB - BOTTOM VIEW**



# **SMART TORQUE – Picture 4-1: PCB - BOTTOM VIEW (display removed)**



### **SMART TORQUE – Picture 4-2: PCB - BOTTOM VIEW => Antenna**



# **SMART TORQUE – Picture 5: BATTERY HOLDER ASSEMBLY – TOP VIEW**



# **SMART TORQUE – Picture 6: BATTERY HOLDER ASSEMBLY**



### **SMART TORQUE – Picture 7: BATTERY HOLDER ASSEMBLY – BOTTOM VIEW**



### **SMART TORQUE – Picture 8: HANDLE ASSEMBLY – TOP VIEW**



# **SMART TORQUE – Picture 9: HANDLE ASSEMBLY –SIDE VIEW**



### **SMART TORQUE – Picture 10: DEFORMATION ROD AND REMOVEABLE RATCHET INSERT**