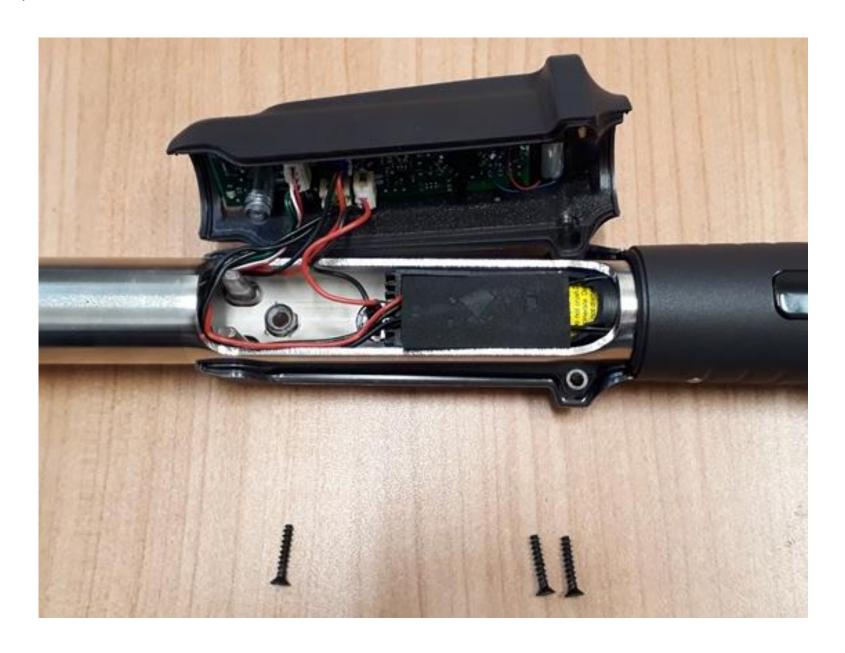

# **SMART TORQUE - Picture 1: INTERNAL PICTURES**



### **SMART TORQUE – Picture 2: USER INTERFACE DISASSEMBLED**



# **SMART TORQUE – Picture 3: PCB - TOP VIEW**



### **SMART TORQUE – Picture 4: PCB - BOTTOM VIEW**



# **SMART TORQUE – Picture 4-1: PCB - BOTTOM VIEW (display removed)**



### **SMART TORQUE – Picture 4-2: PCB - BOTTOM VIEW => Antenna**



# **SMART TORQUE – Picture 5: BATTERY HOLDER ASSEMBLY – TOP VIEW**



# **SMART TORQUE – Picture 6: BATTERY HOLDER ASSEMBLY**



### **SMART TORQUE – Picture 7: BATTERY HOLDER ASSEMBLY – BOTTOM VIEW**



### **SMART TORQUE – Picture 8: HANDLE ASSEMBLY – TOP VIEW**



# **SMART TORQUE – Picture 9: HANDLE ASSEMBLY –SIDE VIEW**



### **SMART TORQUE – Picture 10: DEFORMATION ROD AND REMOVEABLE RATCHET INSERT**