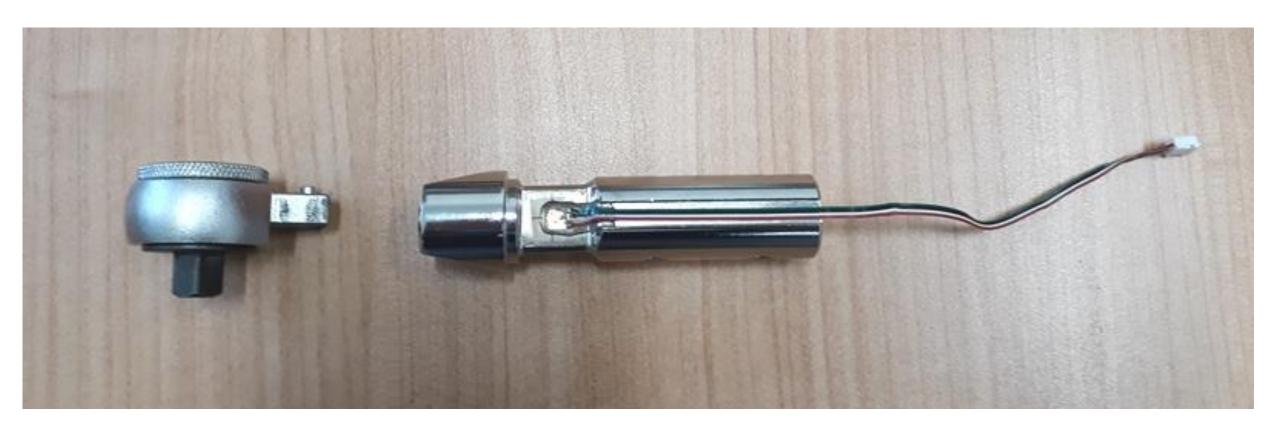

# **SMART TORQUE - Picture 1: INTERNAL PICTURES**



### **SMART TORQUE – Picture 2: USER INTERFACE DISASSEMBLED**



# **SMART TORQUE – Picture 3: PCB - TOP VIEW**



### **SMART TORQUE – Picture 4: PCB - BOTTOM VIEW**



# **SMART TORQUE – Picture 4-1: PCB - BOTTOM VIEW (display removed)**



### **SMART TORQUE – Picture 4-2: PCB - BOTTOM VIEW => Antenna**



# **SMART TORQUE – Picture 5: BATTERY HOLDER ASSEMBLY – TOP VIEW**



# **SMART TORQUE – Picture 6: BATTERY HOLDER ASSEMBLY**



### **SMART TORQUE – Picture 7: BATTERY HOLDER ASSEMBLY – BOTTOM VIEW**



### **SMART TORQUE – Picture 8: HANDLE ASSEMBLY – TOP VIEW**



# **SMART TORQUE – Picture 9: HANDLE ASSEMBLY –SIDE VIEW**



### **SMART TORQUE – Picture 10: DEFORMATION ROD AND REMOVEABLE RATCHET INSERT**