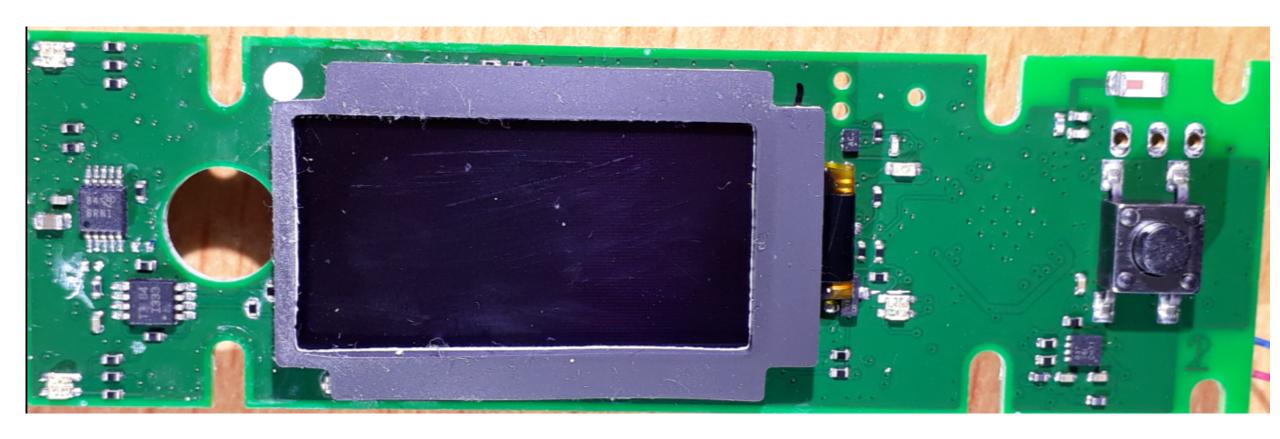

# **SMART TORQUE - Picture 1: INTERNAL PICTURES**



### **SMART TORQUE – Picture 2: USER INTERFACE DISASSEMBLED**



# **SMART TORQUE – Picture 3: PCB - TOP VIEW**



### **SMART TORQUE – Picture 4: PCB - BOTTOM VIEW**



# **SMART TORQUE – Picture 4-1: PCB - BOTTOM VIEW (display removed)**



### **SMART TORQUE – Picture 4-2: PCB - BOTTOM VIEW => Antenna**



# **SMART TORQUE – Picture 5: BATTERY HOLDER ASSEMBLY – TOP VIEW**



# **SMART TORQUE – Picture 6: BATTERY HOLDER ASSEMBLY**



### **SMART TORQUE – Picture 7: BATTERY HOLDER ASSEMBLY – BOTTOM VIEW**



### **SMART TORQUE – Picture 8: HANDLE ASSEMBLY – TOP VIEW**



# **SMART TORQUE – Picture 9: HANDLE ASSEMBLY –SIDE VIEW**



### **SMART TORQUE – Picture 10: DEFORMATION ROD AND REMOVEABLE RATCHET INSERT**