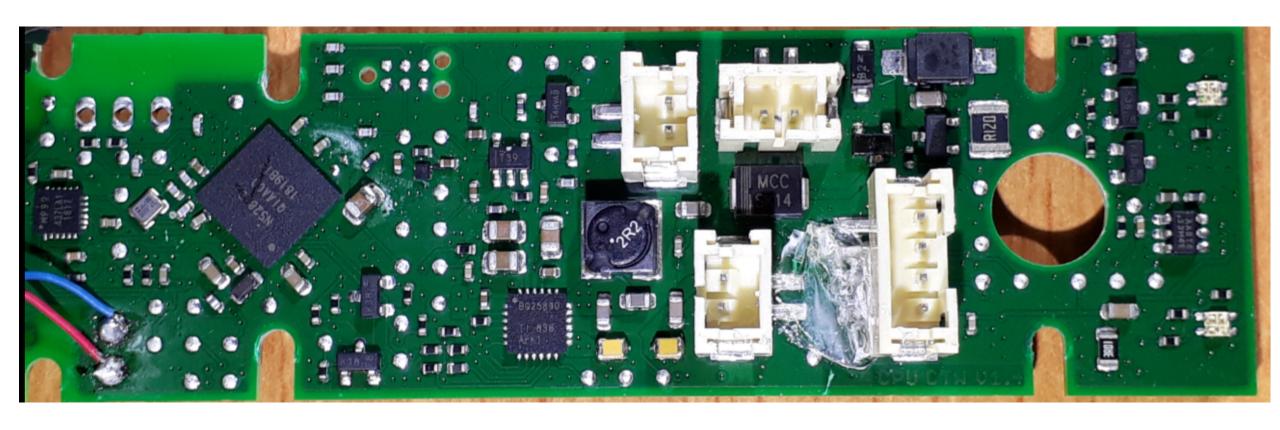

# **SMART TORQUE - Picture 1: INTERNAL PICTURES**



### **SMART TORQUE – Picture 2: USER INTERFACE DISASSEMBLED**



# **SMART TORQUE – Picture 3: PCB - TOP VIEW**



### **SMART TORQUE – Picture 4: PCB - BOTTOM VIEW**



# **SMART TORQUE – Picture 4-1: PCB - BOTTOM VIEW (display removed)**



### **SMART TORQUE – Picture 4-2: PCB - BOTTOM VIEW => Antenna**



# **SMART TORQUE – Picture 5: BATTERY HOLDER ASSEMBLY – TOP VIEW**



# **SMART TORQUE – Picture 6: BATTERY HOLDER ASSEMBLY**



### **SMART TORQUE – Picture 7: BATTERY HOLDER ASSEMBLY – BOTTOM VIEW**



### **SMART TORQUE – Picture 8: HANDLE ASSEMBLY – TOP VIEW**



# **SMART TORQUE – Picture 9: HANDLE ASSEMBLY –SIDE VIEW**



### **SMART TORQUE – Picture 10: DEFORMATION ROD AND REMOVEABLE RATCHET INSERT**