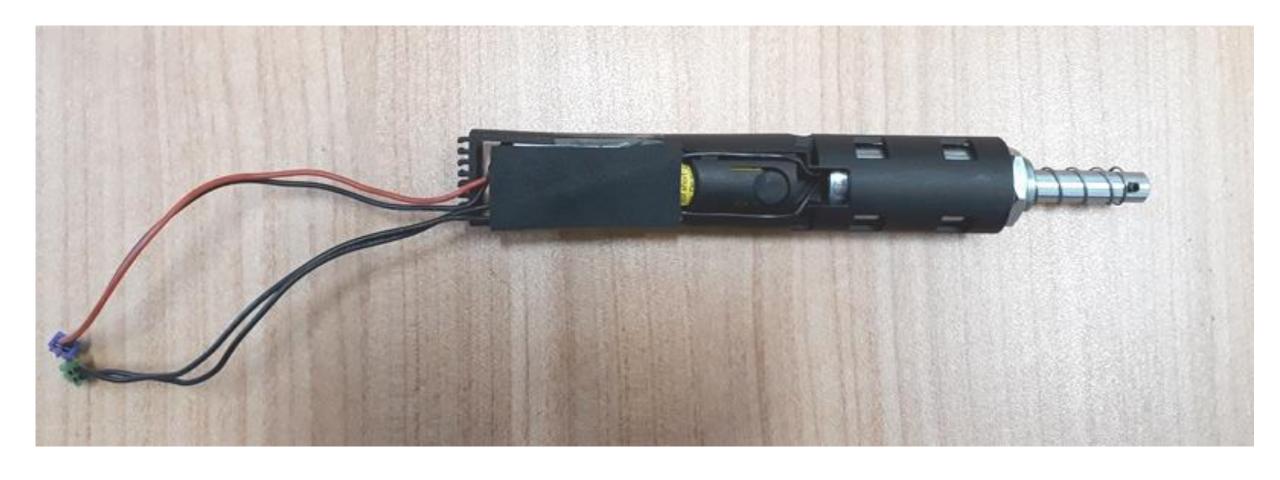

# **SMART TORQUE - Picture 1: INTERNAL PICTURES**



### **SMART TORQUE – Picture 2: USER INTERFACE DISASSEMBLED**



# **SMART TORQUE – Picture 3: PCB - TOP VIEW**



### **SMART TORQUE – Picture 4: PCB - BOTTOM VIEW**



# **SMART TORQUE – Picture 4-1: PCB - BOTTOM VIEW (display removed)**



### **SMART TORQUE – Picture 4-2: PCB - BOTTOM VIEW => Antenna**



# **SMART TORQUE – Picture 5: BATTERY HOLDER ASSEMBLY – TOP VIEW**



# **SMART TORQUE – Picture 6: BATTERY HOLDER ASSEMBLY**



### **SMART TORQUE – Picture 7: BATTERY HOLDER ASSEMBLY – BOTTOM VIEW**



### **SMART TORQUE – Picture 8: HANDLE ASSEMBLY – TOP VIEW**



# **SMART TORQUE – Picture 9: HANDLE ASSEMBLY –SIDE VIEW**



### **SMART TORQUE – Picture 10: DEFORMATION ROD AND REMOVEABLE RATCHET INSERT**