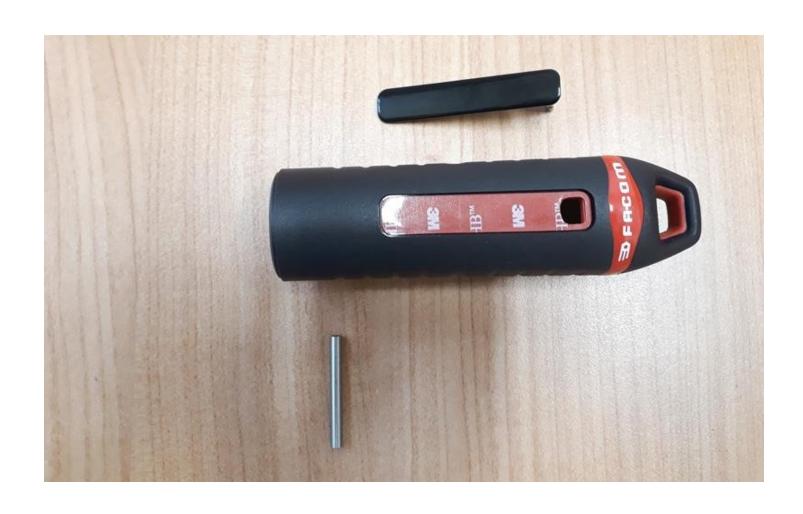

# **SMART TORQUE - Picture 1: INTERNAL PICTURES**



### **SMART TORQUE – Picture 2: USER INTERFACE DISASSEMBLED**



# **SMART TORQUE – Picture 3: PCB - TOP VIEW**



### **SMART TORQUE – Picture 4: PCB - BOTTOM VIEW**



# **SMART TORQUE – Picture 4-1: PCB - BOTTOM VIEW (display removed)**



### **SMART TORQUE – Picture 4-2: PCB - BOTTOM VIEW => Antenna**



# **SMART TORQUE – Picture 5: BATTERY HOLDER ASSEMBLY – TOP VIEW**



# **SMART TORQUE – Picture 6: BATTERY HOLDER ASSEMBLY**



### **SMART TORQUE – Picture 7: BATTERY HOLDER ASSEMBLY – BOTTOM VIEW**



### **SMART TORQUE – Picture 8: HANDLE ASSEMBLY – TOP VIEW**



# **SMART TORQUE – Picture 9: HANDLE ASSEMBLY –SIDE VIEW**



### **SMART TORQUE – Picture 10: DEFORMATION ROD AND REMOVEABLE RATCHET INSERT**