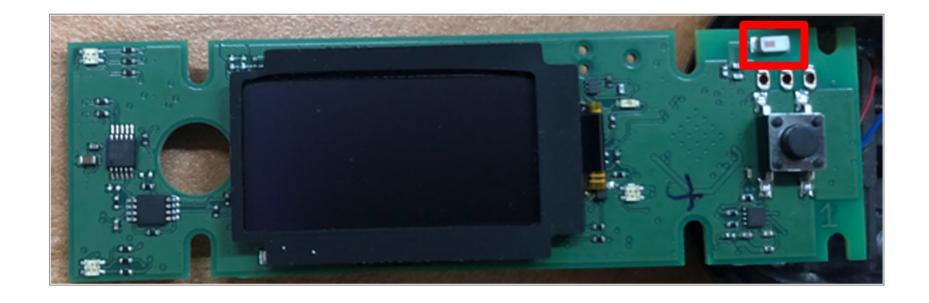

# **SMART TORQUE - Picture 1: INTERNAL PICTURES**



### **SMART TORQUE – Picture 2: USER INTERFACE DISASSEMBLED**



# **SMART TORQUE – Picture 3: PCB - TOP VIEW**



### **SMART TORQUE – Picture 4: PCB - BOTTOM VIEW**



# **SMART TORQUE – Picture 4-1: PCB - BOTTOM VIEW (display removed)**



### **SMART TORQUE – Picture 4-2: PCB - BOTTOM VIEW => Antenna**



# **SMART TORQUE – Picture 5: BATTERY HOLDER ASSEMBLY – TOP VIEW**



# **SMART TORQUE – Picture 6: BATTERY HOLDER ASSEMBLY**



### **SMART TORQUE – Picture 7: BATTERY HOLDER ASSEMBLY – BOTTOM VIEW**



### **SMART TORQUE – Picture 8: HANDLE ASSEMBLY – TOP VIEW**



# **SMART TORQUE – Picture 9: HANDLE ASSEMBLY –SIDE VIEW**



### **SMART TORQUE – Picture 10: DEFORMATION ROD AND REMOVEABLE RATCHET INSERT**