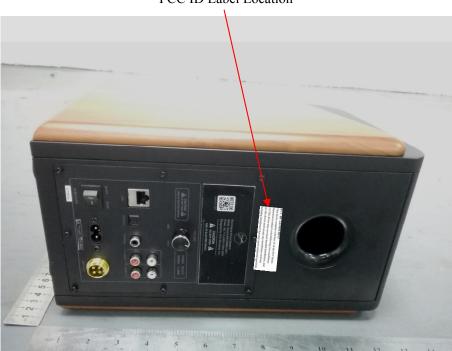

## **EXHIBIT 1 - PRODUCT LABELING**

## **Proposed FCC ID Label Format**

## FCC ID: 2ANSM-HIVI

This device complies with Part 15 of the FCC Rules. Operation is subject to the following two conditions:

- (1) This device may not cause harmful interference, and
- (2) this device must accept any interference received, including interference that may cause undesired operation.

<u>Specifications</u>: Text is Black in color and justified. Labels are printed in indelible ink on permanent adhesive silk-screened onto the EUT or shall be affixed at a conspicuous location on the EUT.

## **Proposed Label Location on EUT**



FCC ID Label Location