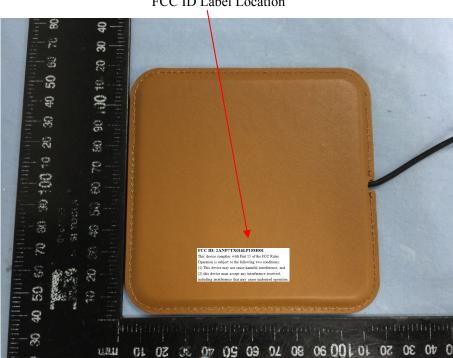

## **EXHIBIT 1 - PRODUCT LABELING**

## **Proposed FCC ID Label Format**

| FCC ID: 2ANP7TX016LP15M001                                 |
|------------------------------------------------------------|
| This device complies with Part 15 of the FCC Rules.        |
| Operation is subject to the following two conditions:      |
| (1) This device may not cause harmful interference, and    |
| (2) this device must accept any interference received,     |
| including interference that may cause undesired operation. |

Specifications: Text is Black in color and justified. Labels are printed in indelible ink on permanent adhesive silk-screened onto the EUT or shall be affixed at a conspicuous location on the EUT.

## **Proposed Label Location on EUT**



FCC ID Label Location