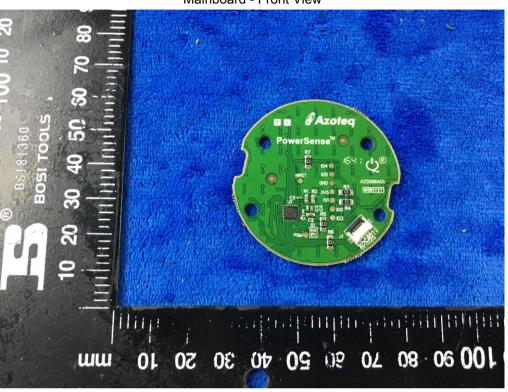

| Test Report | 17071137-FCC-R2 |
|-------------|-----------------|
| Page        | 56 of 67        |

Mainboard - Front View

Mainboard - Rear View

| Test Report | 17071137-FCC-R2 |
|-------------|-----------------|
| Page        | 57 of 67        |