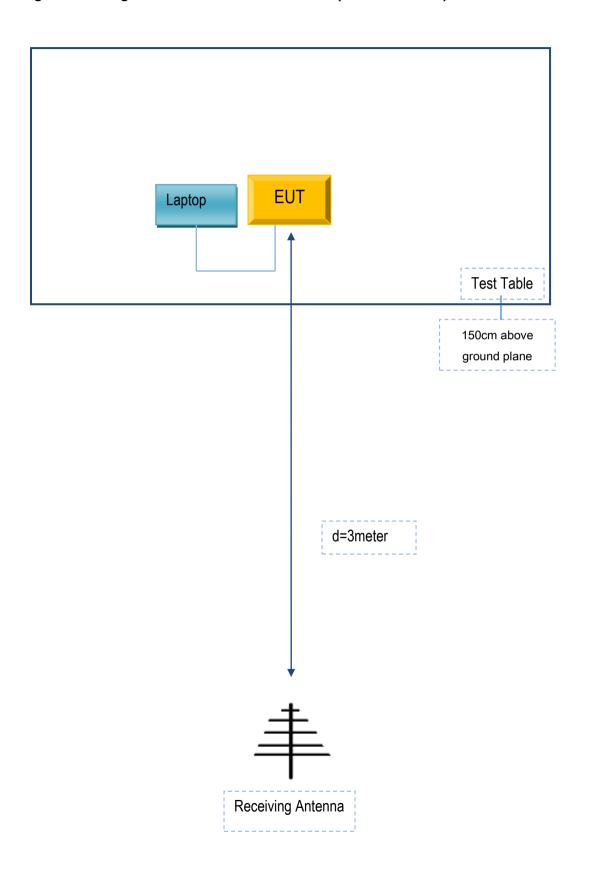

# Block Configuration Diagram for Radiated Emissions ( Above 1GHz ) .

| Test Report | 17071137-FCC-R2 |
|-------------|-----------------|
| Page        | 65 of 67        |