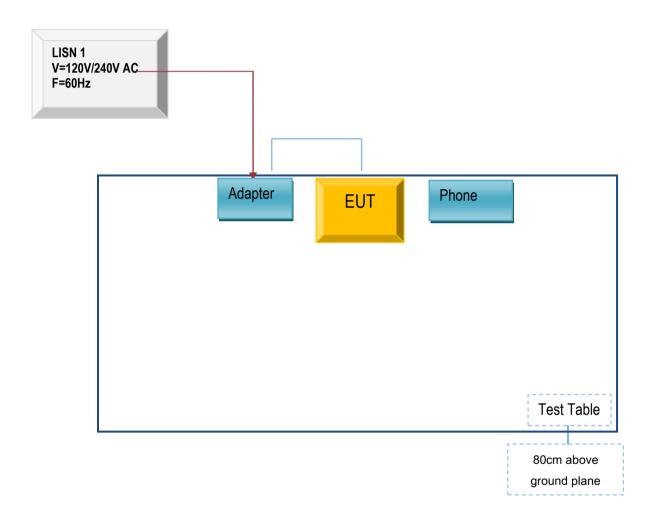

#### Annex C.ii. TEST SET UP BLOCK

Block Configuration Diagram for AC Line Conducted Emissions

| Test Report | 17071137-FCC-R2 |
|-------------|-----------------|
| Page        | 63 of 67        |