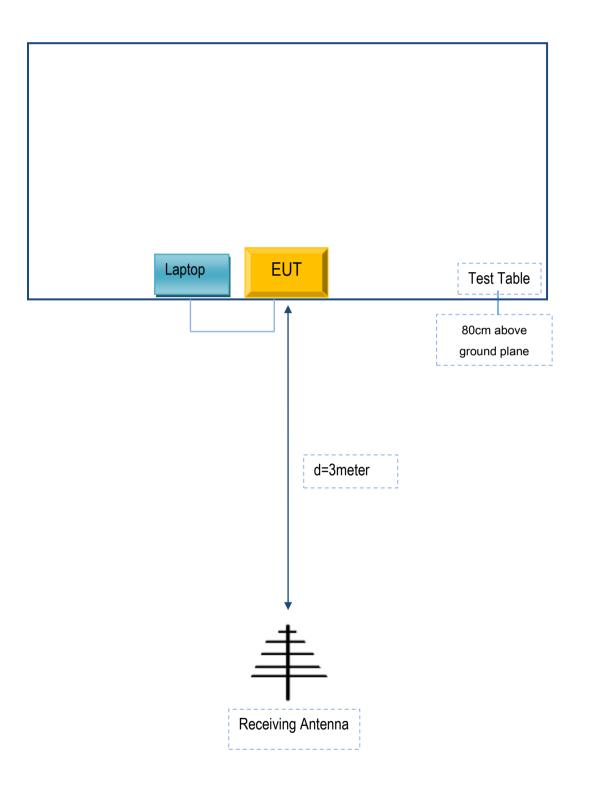

# Block Configuration Diagram for Radiated Emissions (Below 1GHz).

| Test Report | 17071137-FCC-R2 |
|-------------|-----------------|
| Page        | 64 of 67        |