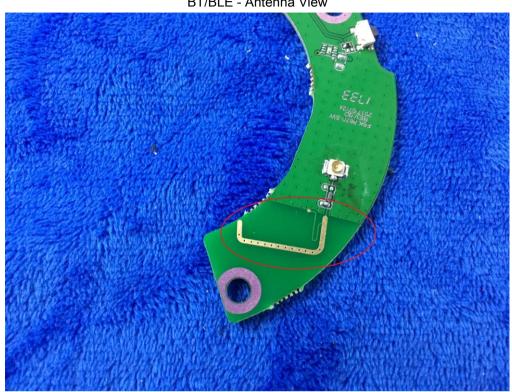

#### BT/BLE - Antenna View

| Test Report | 17071137-FCC-R2 |
|-------------|-----------------|
| Page        | 61 of 67        |