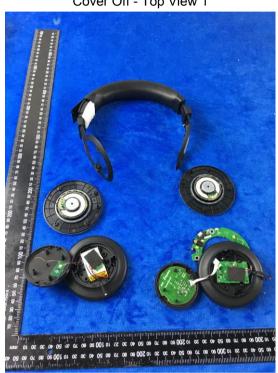

### Annex B.ii. Photograph: EUT Internal Photo

Cover Off - Top View 2

| Test Report | 17071137-FCC-R2 |
|-------------|-----------------|
| Page        | 55 of 67        |

Battery - Front View

Battery - Rear View