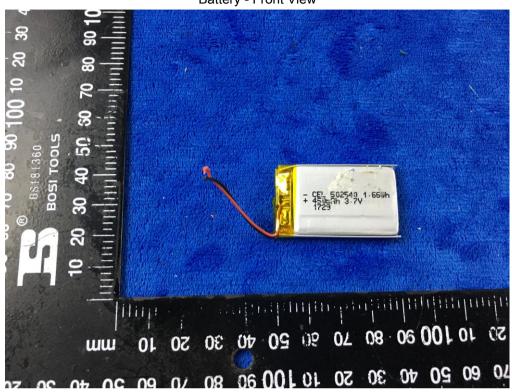

### Annex B.ii. Photograph: EUT Internal Photo

Cover Off - Top View 2

| Test Report | 17071137-FCC-R2 |
|-------------|-----------------|
| Page        | 55 of 67        |

Battery - Front View

Battery - Rear View