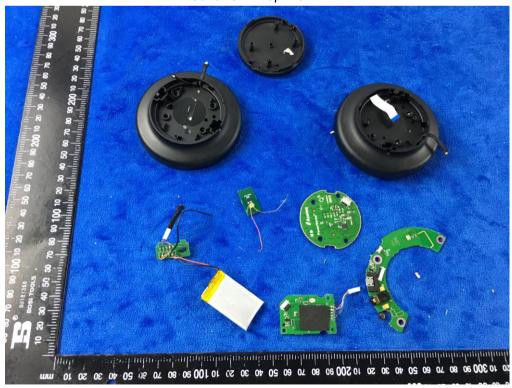

### Annex B.ii. Photograph: EUT Internal Photo

Cover Off - Top View 2

| Test Report | 17071137-FCC-R2 |
|-------------|-----------------|
| Page        | 55 of 67        |

Battery - Front View

Battery - Rear View