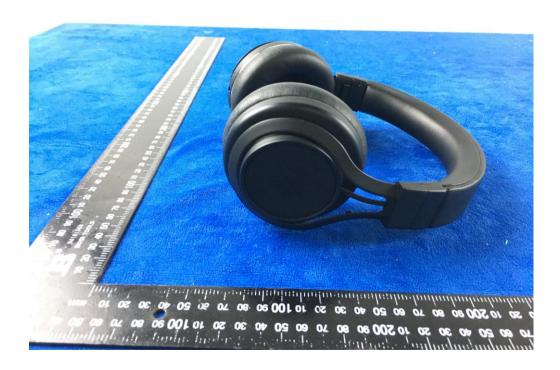

EUT - Left View

EUT - Right View

| Test Report | 17071137-FCC-R2 |
|-------------|-----------------|
| Page        | 54 of 67        |