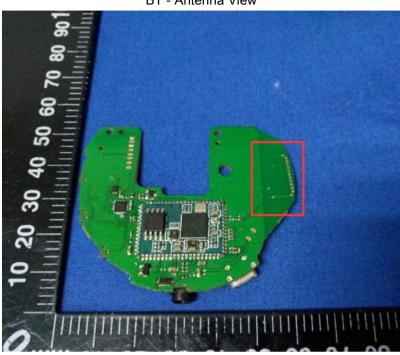

| Test Report | 17071411-FCC-E |
|-------------|----------------|
| Page        | 28 of 34       |

BT - Antenna View