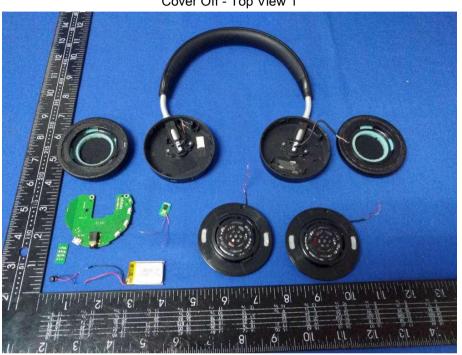

## Annex B.ii. Photograph: EUT Internal Photo

Cover Off - Top View 2

| Test Report | 17071411-FCC-E |
|-------------|----------------|
| Page        | 24 of 34       |

Battery - Front View

Battery - Rear View