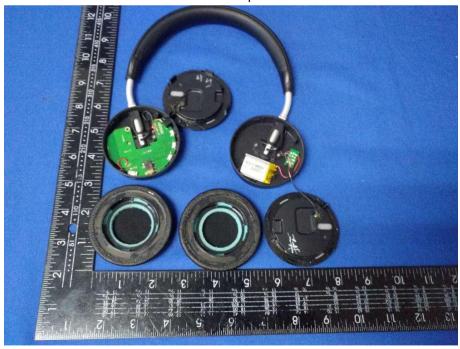

## Annex B.ii. Photograph: EUT Internal Photo

Cover Off - Top View 2

| Test Report | 17071411-FCC-E |
|-------------|----------------|
| Page        | 24 of 34       |

Battery - Front View

Battery - Rear View