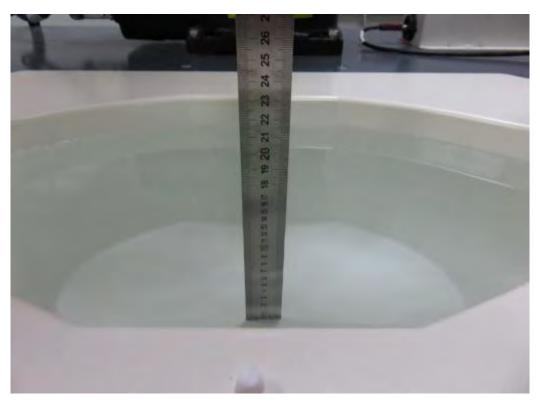

# 18. Photographs Of The Liquid

Photograph of the depth in the Body Phantom (600-10000MHz, depth >15cm)

Page 241 of 244 Editio

No.: BCTC/RF-EMC-005