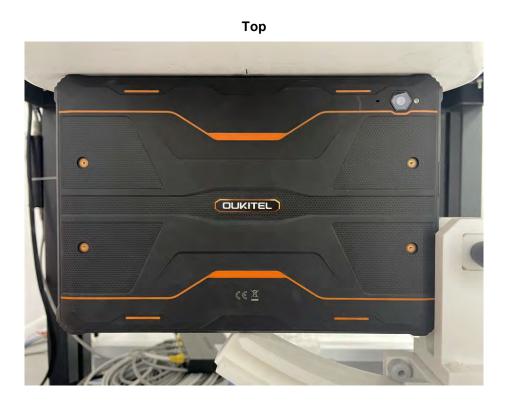

### Report No: BCTC2408028722E

## 17. EUT Photographs

#### **EUT Front View**



#### **EUT Back View**



No. : BCTC/RF-EMC-005

Page 240 of 244

Editio



# 18. Photographs Of The Liquid



Photograph of the depth in the Body Phantom (600-10000MHz, depth >15cm)



Page 241 of 244 Editio

No.: BCTC/RF-EMC-005



## Report No : BCTC2408028722E

# 19. EUT Test Setup Photographs

<image>



No.: BCTC/RF-EMC-005

Page 242 of 244

、检查



# Report No: BCTC2408028722E







No. : BCTC/RF-EMC-005



Report No: BCTC2408028722E

## STATEMENT

1. The equipment lists are traceable to the national reference standards.

2. The test report can not be partially copied unless prior written approval is issued from our lab.

3. The test report is invalid without the "special seal for inspection and testing".

4. The test report is invalid without the signature of the approver.

5. The test process and test result is only related to the Unit Under Test.

6. Sample information is provided by the client and the laboratory is not responsible for its authenticity.

7. The quality system of our laboratory is in accordance with ISO/IEC17025.

8. If there is any objection to this test report, the client should inform issuing laboratory within 15 days from the date of recei