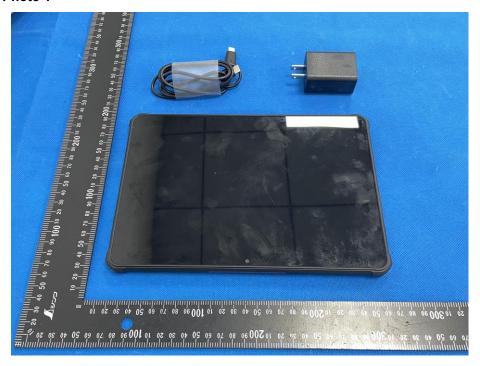

# 14. Antenna Requirement

### 14.1 Limit

15.203 requirement: For intentional device, according to 15.203: an intentional radiator shall be designed to ensure that no antenna other than that furnished by the responsible party shall be used with the device.

### 14.2 Test Result

The EUT antenna is Internal antenna, fulfill the requirement of this section.



No.: BCTC/RF-EMC-005 Page: 72 of 76 Édition B.2



# 15. EUT Photographs

### **EUT Photo 1**



#### **EUT Photo 2**



NOTE: Appendix-Photographs Of EUT Constructional Details.

No.: BCTC/RF-EMC-005 Page: 73 of 76 / / Édition: B.2



# 16. EUT Test Setup Photographs

## **Conducted Emissions Photo**



### **Radiated Measurement Photos**



No.: BCTC/RF-EMC-005 Page: 74 of 76 // Edition: B.2







No.: BCTC/RF-EMC-005



#### **STATEMENT**

- 1. The equipment lists are traceable to the national reference standards.
- 2. The test report can not be partially copied unless prior written approval is issued from our lab.
- 3. The test report is invalid without the "special seal for inspection and testing".
- 4. The test report is invalid without the signature of the approver.
- 5. The test process and test result is only related to the Unit Under Test.
- 6. Sample information is provi