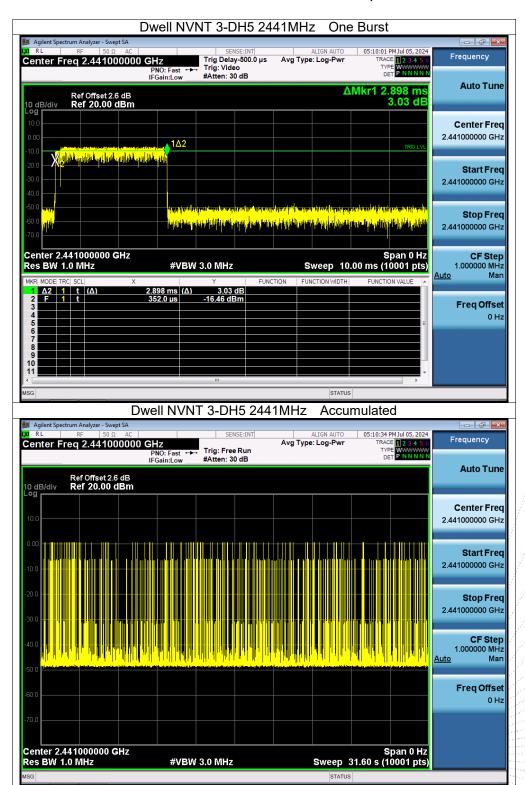

## 15. Antenna Requirement

### 15.1 Limit

15.203 requirement: For intentional device, according to 15.203: an intentional radiator shall be designed to ensure that no antenna other than that furnished by the responsible party shall be used with the device.

## 15.2 Test Result

No.: BCTC/RF-EMC-005

The EUT antenna is Internal antenna, fulfill the requirement of this section.





# 16. EUT Photographs

## **EUT Photo 1**



### **EUT Photo 2**



NOTE: Appendix-Photographs Of EUT Constructional Details.

No.: BCTC/RF-EMC-005 Page: 80 of 83 / / / Edition: B.2



# 17. EUT Test Setup Photographs

## **Conducted Emissions Photo**



## **Radiated Measurement Photos**



No.: BCTC/RF-EMC-005 Page: 81 of 83 / / / Edition: B.2











### **STATEMENT**

- 1. The equipment lists are tra