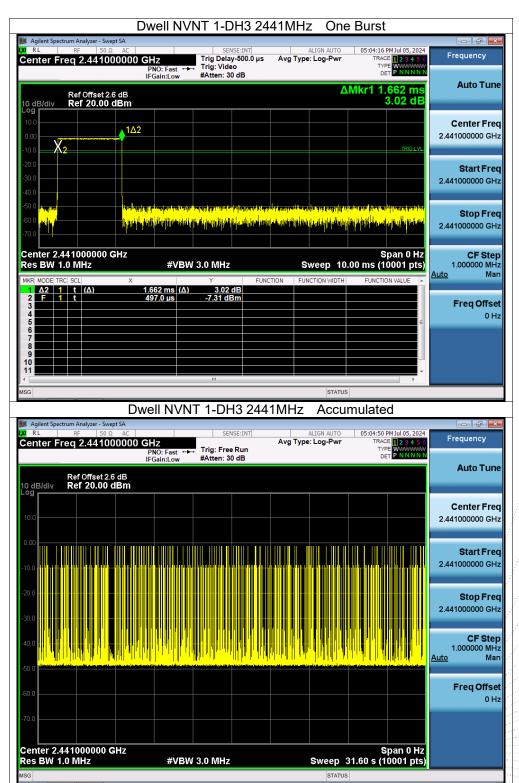

## 15. Antenna Requirement

### 15.1 Limit

15.203 requirement: For intentional device, according to 15.203: an intentional radiator shall be designed to ensure that no antenna other than that furnished by the responsible party shall be used with the device.

## 15.2 Test Result

No.: BCTC/RF-EMC-005

The EUT antenna is Internal antenna, fulfill the requirement of this section.





# 16. EUT Photographs

## **EUT Photo 1**



### **EUT Photo 2**



NOTE: Appendix-Photographs Of EUT Constructional Details.

No.: BCTC/RF-EMC-005 Page: 80 of 83 / / / Edition: B.2



# 17. EUT Test Setup Photographs

## **Conducted Emissions Photo**



## **Radiated Measurement Photos**



No.: BCTC/RF-EMC-005 Page: 81 of 83 / / / Edition: B.2











### **STATEMENT**

- 1.