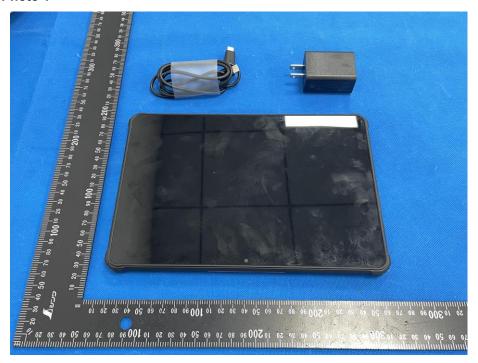

## 15. Antenna Requirement

### 15.1 Limit

15.203 requirement: For intentional device, according to 15.203: an intentional radiator shall be designed to ensure that no antenna other than that furnished by the responsible party shall be used with the device.

## 15.2 Test Result

No.: BCTC/RF-EMC-005

The EUT antenna is Internal antenna, fulfill the requirement of this section.





# 16. EUT Photographs

## **EUT Photo 1**



### **EUT Photo 2**



NOTE: Appendix-Photographs Of EUT Constructional Details.

No.: BCTC/RF-EMC-005 Page: 80 of 83 / / / Edition: B.2



# 17. EUT Test Setup Photographs

## **Conducted Emissions Photo**



## **Radiated Measurement Photos**



No.: BCTC/RF-EMC-005 Page: 81 of 83 / / / Edition: B.2











### **STATEMENT**

- 1. The equipment lists are traceable to the national reference standards.
- 2. The test report can not be partially copied unless prior written approval is issued from our lab.
- 3. The test report is invalid without the "special seal for inspection and testing".
- 4. The test report is invalid without the signature of the approver.
- 5. The test process and test result is only related to the Unit Under Test.
- 6. Sample information is provided by the client