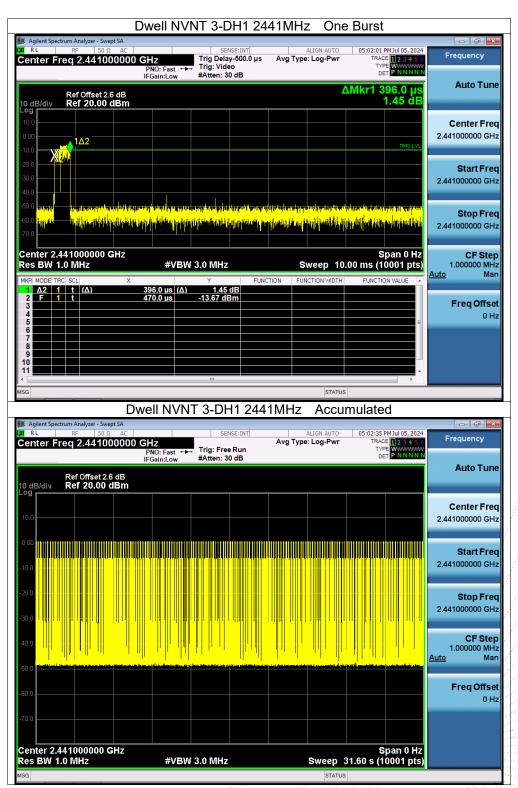

## 15. Antenna Requirement

### 15.1 Limit

15.203 requirement: For intentional device, according to 15.203: an intentional radiator shall be designed to ensure that no antenna other than that furnished by the responsible party shall be used with the device.

## 15.2 Test Result

No.: BCTC/RF-EMC-005

The EUT antenna is Internal antenna, fulfill the requirement of this section.





# 16. EUT Photographs

## **EUT Photo 1**



### **EUT Photo 2**



NOTE: Appendix-Photographs Of EUT Constructional Details.

No.: BCTC/RF-EMC-005 Page: 80 of 83 / / / Edition: B.2



# 17. EUT Test Setup Photographs

## **Conducted Emissions Photo**



## **Radiated Measurement Photos**



No.: BCTC/RF-EMC-005 Page: 81 of 83 / / / Edition: B.2











### **STATEMENT**

- 1. The equipment lists