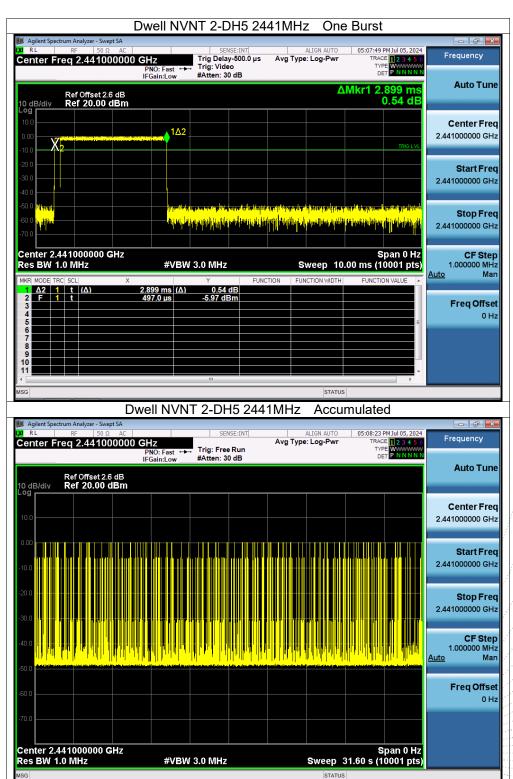

## 15. Antenna Requirement

### 15.1 Limit

15.203 requirement: For intentional device, according to 15.203: an intentional radiator shall be designed to ensure that no antenna other than that furnished by the responsible party shall be used with the device.

## 15.2 Test Result

No.: BCTC/RF-EMC-005

The EUT antenna is Internal antenna, fulfill the requirement of this section.





# 16. EUT Photographs

## **EUT Photo 1**



### **EUT Photo 2**



NOTE: Appendix-Photographs Of EUT Constructional Details.

No.: BCTC/RF-EMC-005 Page: 80 of 83 / / / Edition: B.2



# 17. EUT Test Setup Photographs

## **Conducted Emissions Photo**



## **Radiated Measurement Photos**



No.: BCTC/RF-EMC-005 Page: 81 of 83 / / / Edition: B.2











### **STATEMENT**

- 1. The equipment l