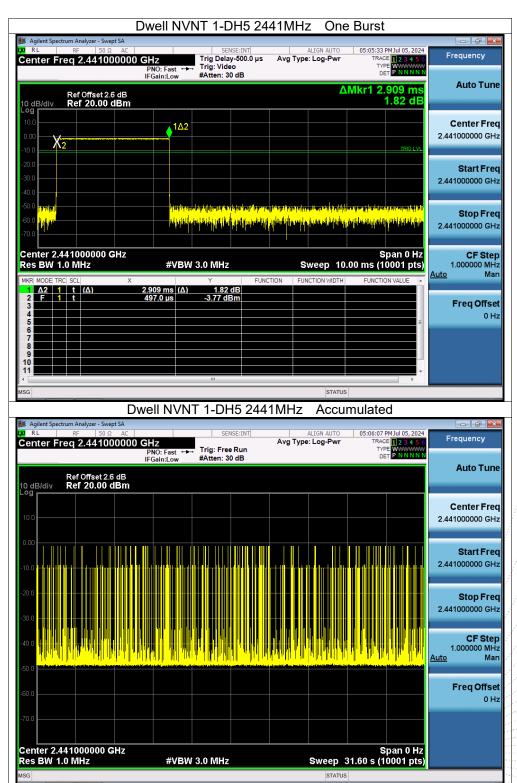

## 15. Antenna Requirement

### 15.1 Limit

15.203 requirement: For intentional device, according to 15.203: an intentional radiator shall be designed to ensure that no antenna other than that furnished by the responsible party shall be used with the device.

## 15.2 Test Result

No.: BCTC/RF-EMC-005

The EUT antenna is Internal antenna, fulfill the requirement of this section.





# 16. EUT Photographs

## **EUT Photo 1**



### **EUT Photo 2**



NOTE: Appendix-Photographs Of EUT Constructional Details.

No.: BCTC/RF-EMC-005 Page: 80 of 83 / / / Edition: B.2



# 17. EUT Test Setup Photographs

## **Conducted Emissions Photo**



## **Radiated Measurement Photos**



No.: BCTC/RF-EMC-005 Page: 81 of 83 / / / Edition: B.2











### **STATEMENT**

- 1. The