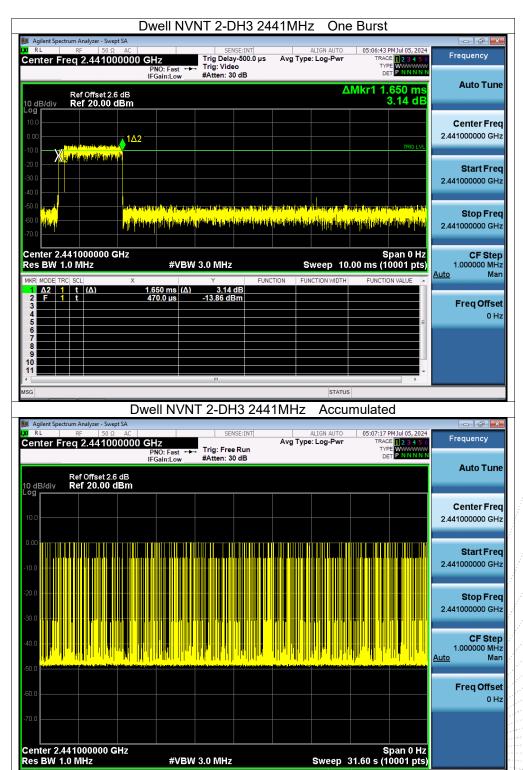

## 15. Antenna Requirement

### 15.1 Limit

15.203 requirement: For intentional device, according to 15.203: an intentional radiator shall be designed to ensure that no antenna other than that furnished by the responsible party shall be used with the device.

## 15.2 Test Result

No.: BCTC/RF-EMC-005

The EUT antenna is Internal antenna, fulfill the requirement of this section.





# 16. EUT Photographs

## **EUT Photo 1**



### **EUT Photo 2**



NOTE: Appendix-Photographs Of EUT Constructional Details.

No.: BCTC/RF-EMC-005 Page: 80 of 83 / / / Edition: B.2



# 17. EUT Test Setup Photographs

## **Conducted Emissions Photo**



## **Radiated Measurement Photos**



No.: BCTC/RF-EMC-005 Page: 81 of 83 / / / Edition: B.2











### **STATEMENT**

- 1. The equipme