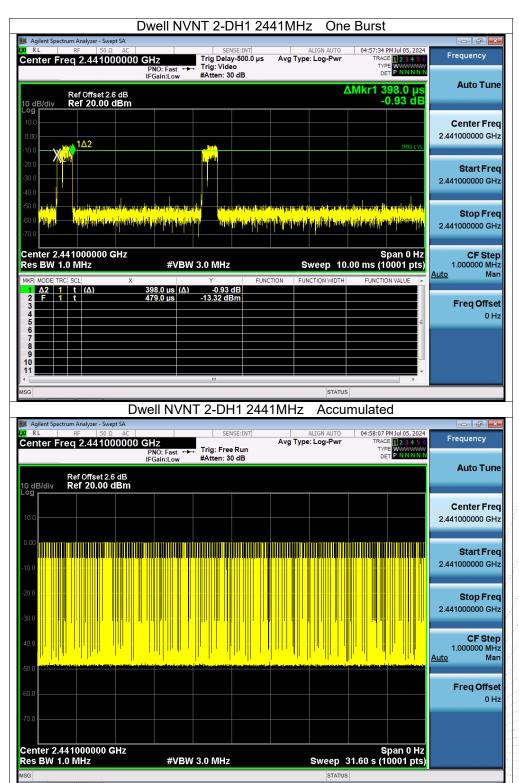

## 15. Antenna Requirement

### 15.1 Limit

15.203 requirement: For intentional device, according to 15.203: an intentional radiator shall be designed to ensure that no antenna other than that furnished by the responsible party shall be used with the device.

## 15.2 Test Result

No.: BCTC/RF-EMC-005

The EUT antenna is Internal antenna, fulfill the requirement of this section.





# 16. EUT Photographs

## **EUT Photo 1**



### **EUT Photo 2**



NOTE: Appendix-Photographs Of EUT Constructional Details.

No.: BCTC/RF-EMC-005 Page: 80 of 83 / / / Edition: B.2



# 17. EUT Test Setup Photographs

## **Conducted Emissions Photo**



## **Radiated Measurement Photos**



No.: BCTC/RF-EMC-005 Page: 81 of 83 / / / Edition: B.2











### **STATEMENT**

- 1. The equ