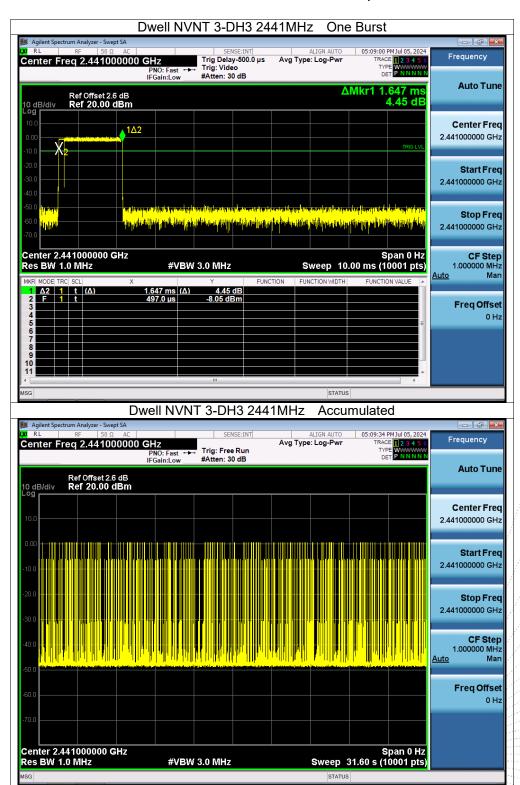

## 15. Antenna Requirement

### 15.1 Limit

15.203 requirement: For intentional device, according to 15.203: an intentional radiator shall be designed to ensure that no antenna other than that furnished by the responsible party shall be used with the device.

## 15.2 Test Result

No.: BCTC/RF-EMC-005

The EUT antenna is Internal antenna, fulfill the requirement of this section.





# 16. EUT Photographs

## **EUT Photo 1**



### **EUT Photo 2**



NOTE: Appendix-Photographs Of EUT Constructional Details.

No.: BCTC/RF-EMC-005 Page: 80 of 83 / / / Edition: B.2



# 17. EUT Test Setup Photographs

## **Conducted Emissions Photo**



## **Radiated Measurement Photos**



No.: BCTC/RF-EMC-005 Page: 81 of 83 / / / Edition: B.2











### **STATEMENT**

- 1. The equipment lists are