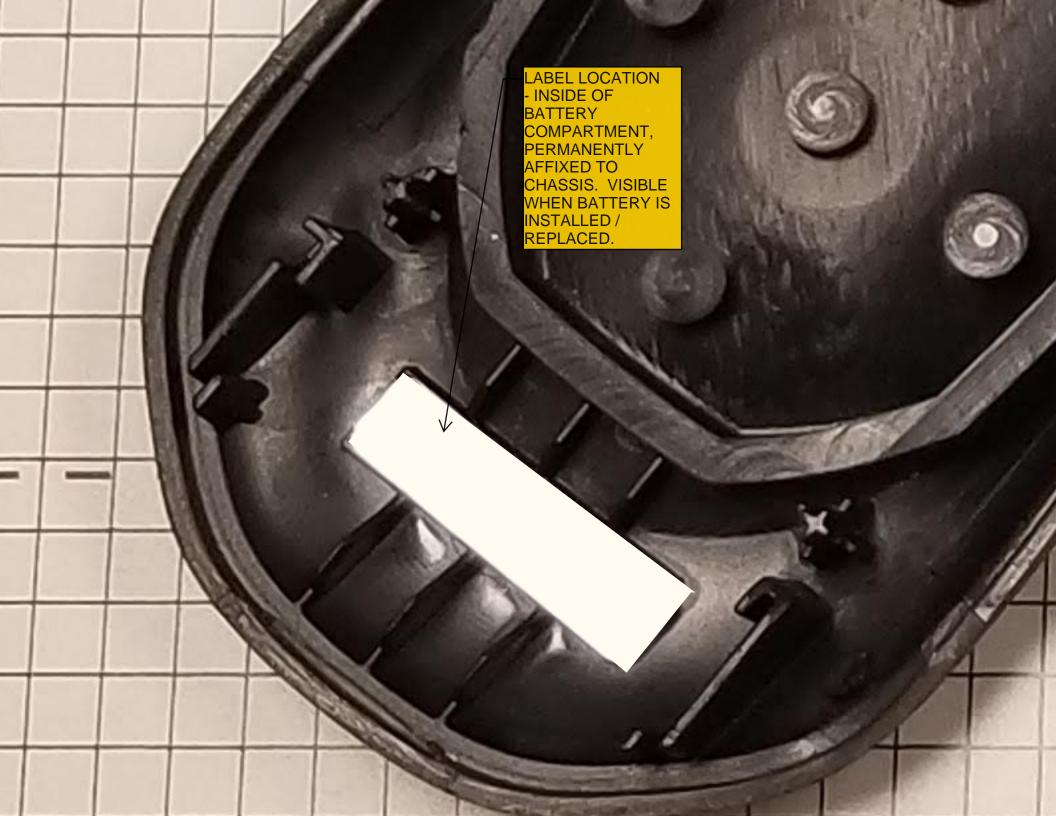

Label Stock material pn: 914168, 0.75" x 0.25", Identco TTL135-700 type Ribbon material: Identco TTRR resin type **Label Contents:** a. Font: Arial Unicode 5pt b. S/N font: Arial Unicode 7pt c. 2D Barcode Type = 2D Data Matrix, contains 8digit S/N d. Row 1: Human readable customer part number: A/N 73006 e. Row 2: Human readable 8digit S/N Row 3: FCC ID: 2ANLC-EBK83016 g. Row 4: IC: 23130-EBK83016 A/N: 73006 12345678 FCC ID: 2ANLC-EBK83016 IC: 23130-EBK83016 PROPRIETARY AND CONFIDENTIAL 307 Robbins Drive Troy Michigan 48083 The information contained in PRODUCTION SERVICES this drawing is the sole property of Vast Production Services. Any reproduction in 915036 WirelessAir Remote Housing Label part or as a whole without the written permission of Vast