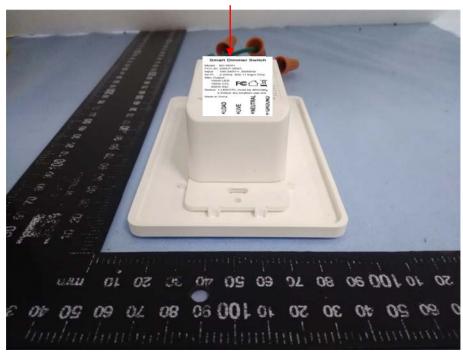

## **Proposed Label Location on EUT**

FCC ID Label Location

Report No.: STRD1807086I FCC Part 15.247