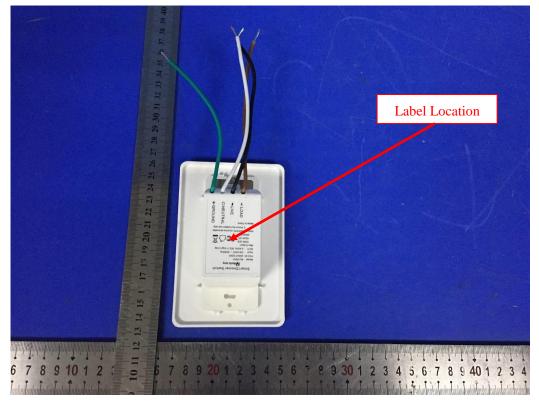

## LABEL AND LOCATION

| Smart Dimmer Switch                |      |        |        |
|------------------------------------|------|--------|--------|
| 💐 Martin Jerry                     |      |        |        |
| Model : SD01                       |      |        |        |
| FCC ID : 2ANJ7-SD                  |      |        |        |
| Input :100-240V ~ ,50/60Hz         |      |        |        |
| Wi-Fi : 2.4GHz 802.11 b/g/n Only   |      |        |        |
| Max Output :                       |      |        |        |
| 150W LED <b>FA</b>                 |      |        |        |
| 150W CFL FC1                       |      |        |        |
| 400W INC                           |      |        |        |
| Notice :1.LED/CFL must be dimmable |      |        |        |
| 2. Indoor dry location use only    |      |        |        |
| Made In China                      |      | _      | 0      |
| Q                                  |      | EUTRAI | GROUND |
| LOAE                               | Ň    |        | õ      |
| L C                                | LIVE | Ë      | 5      |
| P                                  | Ŧ    | 0      | Ŧ      |

Size: L4.0cm\*W2.0cm

This report shall not be reproduced except in full, without the written approval of Shenzhen LCS Compliance Testing Laboratory Ltd. Page 1 of 1