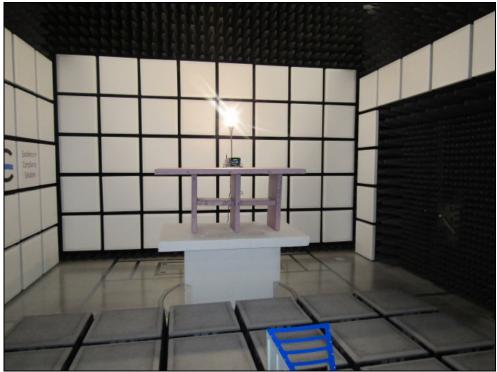

**Test Setup Photos** 

Figure 1: Radiated Emissions – Front View – Above 1GHz (Whip Antenna)

Figure 2: Radiated Emissions – Rear View – Above 1GHz (Whip Antenna)

Figure 3: Radiated Emissions – Rear View – Above 1GHz (Module Antenna)