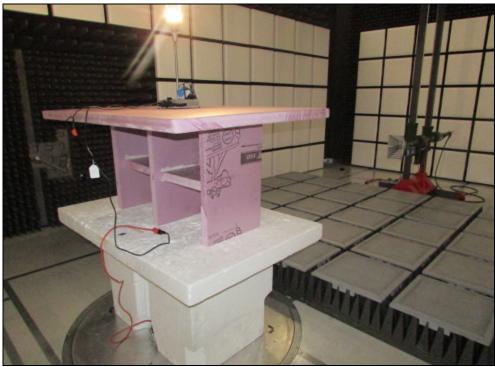

**Test Setup Photos** 

Figure 1: Radiated Emissions – Front View – Above 1GHz (Whip Antenna)

Figure 2: Radiated Emissions – Rear View – Above 1GHz (Whip Antenna)

Figure 3: Radiated Emissions – Rear View – Above 1GHz (Module Antenna)

Figure 4: Radiated Emissions – Rear View – Above 1GHz (Module Antenna)

Note: Due to the difficulty and probability of damaging the antennas during the removal process, both antennas were left in place where they would normally be installed. During the testing, only 1 antenna was attached to the output of the transceiver.