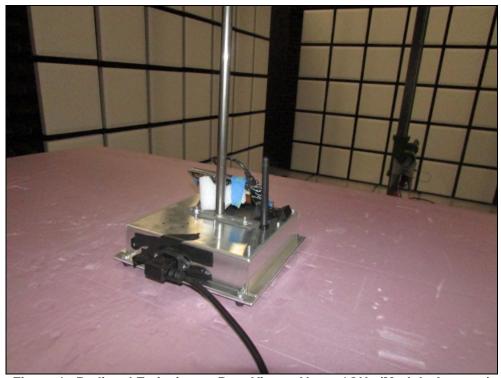

Figure 4: Radiated Emissions – Rear View – Above 1GHz (Module Antenna)

Note: Due to the difficulty and probability of damaging the antennas during the removal process, both antennas were left in place where they would normally be installed. During the testing, only 1 antenna was attached to the output of the transceiver.