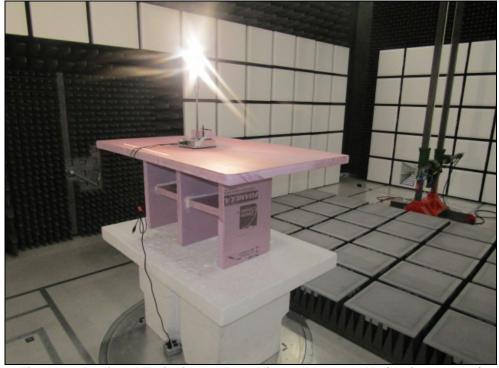

**Test Setup Photos** 

Figure 1: Radiated Emissions – Front View – Above 1GHz (Whip Antenna)

Figure 2: Radiated Emissions – Rear View – Above 1GHz (Whip Antenna)

Figure 3: Radiated Emissions – Rear View – Above 1GHz (Module Antenna)