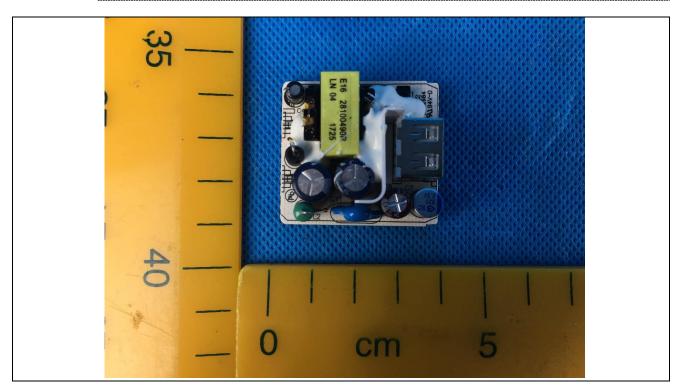

Details of: Adapter Internal view 1

Details of: Adapter PCB view 1

Details of: Adapter PCB view 2

Details of: Adapter PCB view 3

Details of: Adapter PCB view 4

Details of: Internal view 1

Details of: Internal view 2