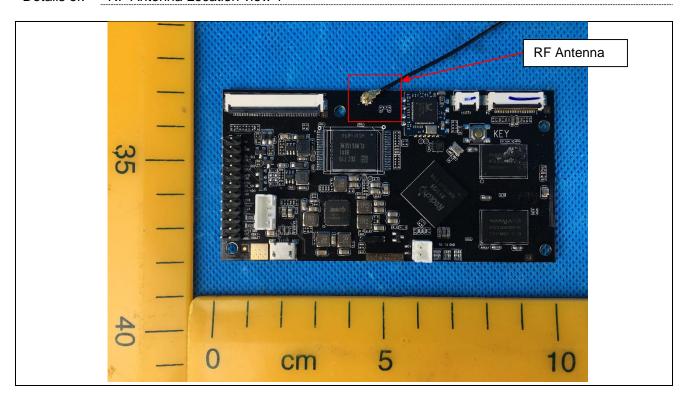

Details of: Screen view 1

Details of: Screen view 2

Details of: Screen view 3

Details of: Screen view 4

Details of: Speaker view 1

Details of: Speaker view 2

Details of: RF Antenna Location view 1

Details of: RF Antenna Location view 2