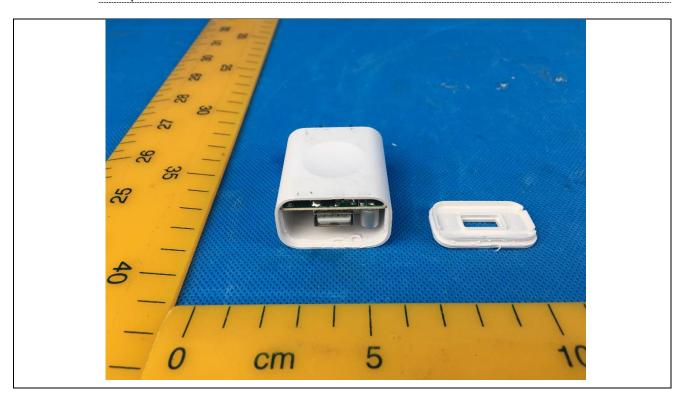

Details of: Adapter Internal view 1

Details of: Adapter PCB view 1

Details of: Adapter PCB view 2

Details of: Adapter PCB view 3

Details of: Adapter PCB view 4

Details of: Internal view 1

Details of: Internal view 2