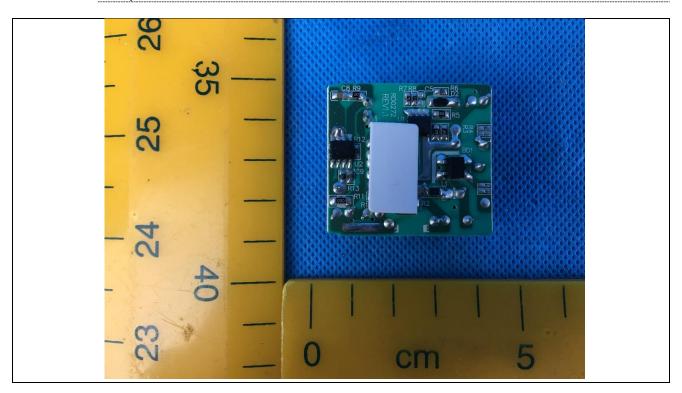

Details of: Adapter Internal view 1

Details of: Adapter PCB view 1

Details of: Adapter PCB view 2

Details of: Adapter PCB view 3

Details of: Adapter PCB view 4

Details of: Internal view 1

Details of: Internal view 2