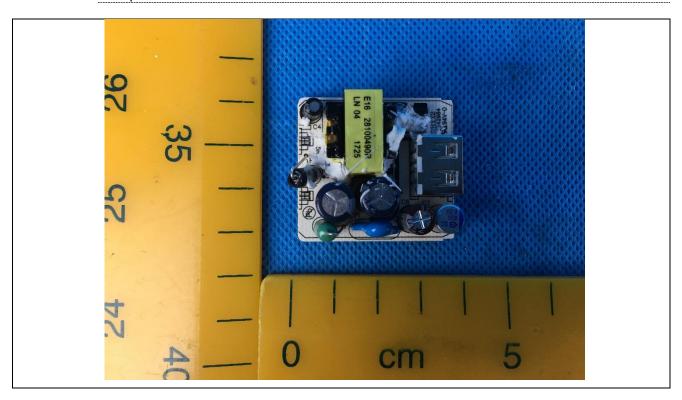

Details of: Adapter Internal view 1

Details of: Adapter PCB view 1

Details of: Adapter PCB view 2

Details of: Adapter PCB view 3

Details of: Adapter PCB view 4

Details of: Internal view 1

Details of: Internal view 2