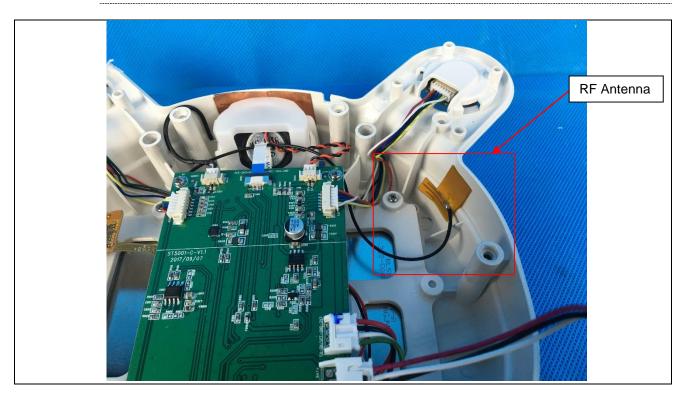

Details of: Screen view 1

Details of: Screen view 2

Details of: Screen view 3

Details of: Screen view 4

Details of: Speaker view 1

Details of: Speaker view 2

Details of: RF Antenna Location view 1

Details of: RF Antenna Location view 2