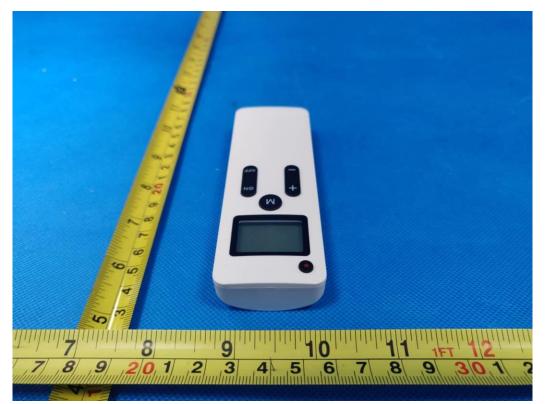

FCC ID: 2ANIV-RT100

IC: 22889-RT100

Fig. 3

Fig. 4

This report shall not be reproduced except in full, without the written approval of Shenzhen LCS Compliance Testing Laboratory Ltd. Page 2 of 3 SHENZHEN LCS COMPLIANCE TESTING LABORATORY LTD.