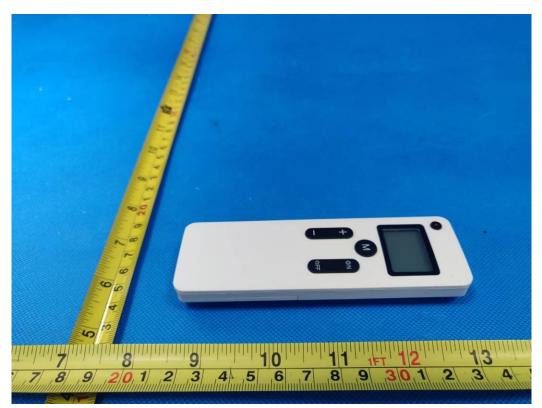

FCC ID: 2ANIV-RT100

IC: 22889-RT100

Fig. 3

Fig. 4

This report shall not be reproduced except in full, without the written approval of Shenzhen LCS Compliance Testing Laboratory Ltd. Page 2 of 3 SHENZHEN LCS COMPLIANCE TESTING LABORATORY LTD.