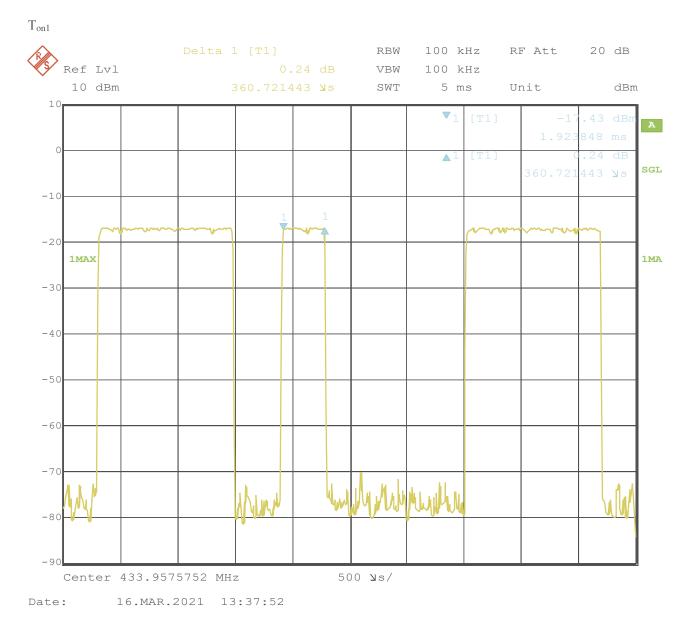

### 9.3 Test Data

# Base on the worst case

Tp = 50.982ms Ton1 = 0.361\*13 = 4.693(ms) Ton2 = 1.152\*12 = 13.824(ms)Duty cycle=Ton/Tp=18.517/50.982=0.3632=36.32% Duty cycle factor = 20 \* log (duty cycle) = 20 \* log (0.3632) = -8.80dB