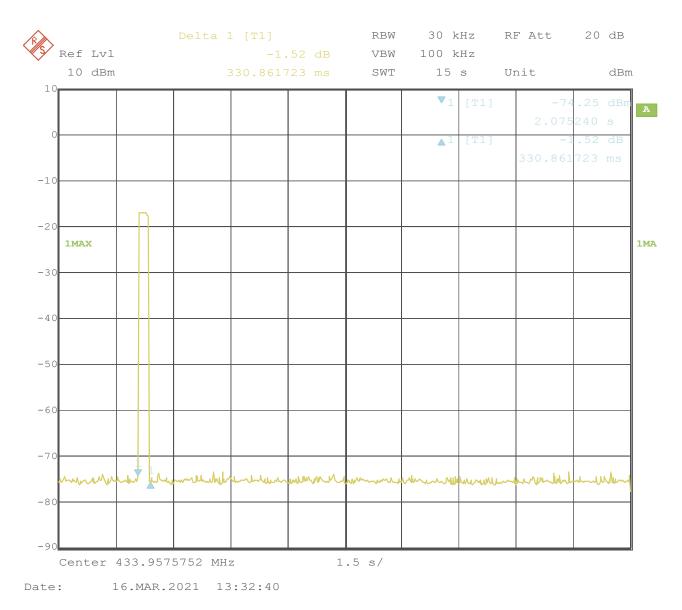

## 8.4 Test Data Refer to attached plots:

#### 8.5 Test result

Pass

The report refers only to the sample tested and does not apply to the bulk.

This report is issued in confidence to the client and it will be strictly treated as such by the SHENZHEN TIMEWAY TESTING LABORATORIES. It may not be reproduced rather in its entirety or in part and it may not be used for adverting. The client to whom the report is issued may, however, show or send it . or a certified copy there of prepared by the SHENZHEN TIMEWAY TESTING LABORATORIES. to his customer. Supplier or others persons directly concerned. SHENZHEN TIMEWAY TESTING LABORATORIES. will not, without the consent of the client enter into any discussion of correspondence with any third party concerning the contents of the report.