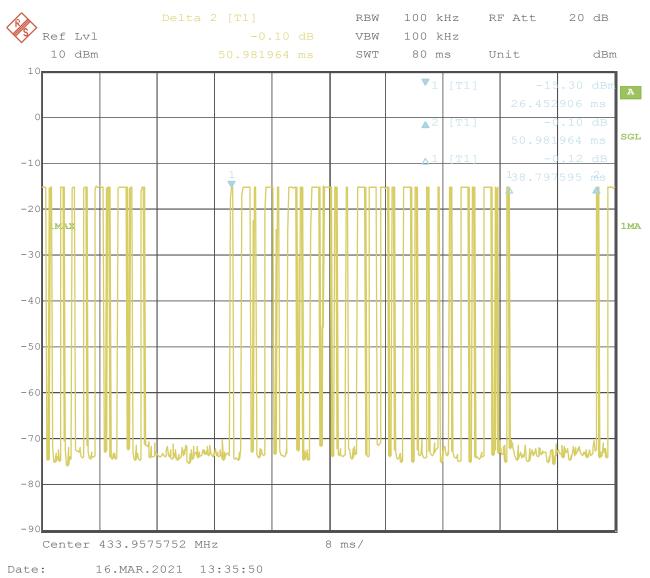

### 9.3 Test Data

# Base on the worst case

Tp = 50.982ms Ton1 = 0.361\*13 = 4.693(ms) Ton2 = 1.152\*12 = 13.824(ms)Duty cycle=Ton/Tp=18.517/50.982=0.3632=36.32% Duty cycle factor = 20 \* log (duty cycle) = 20 \* log (0.3632) = -8.80dB