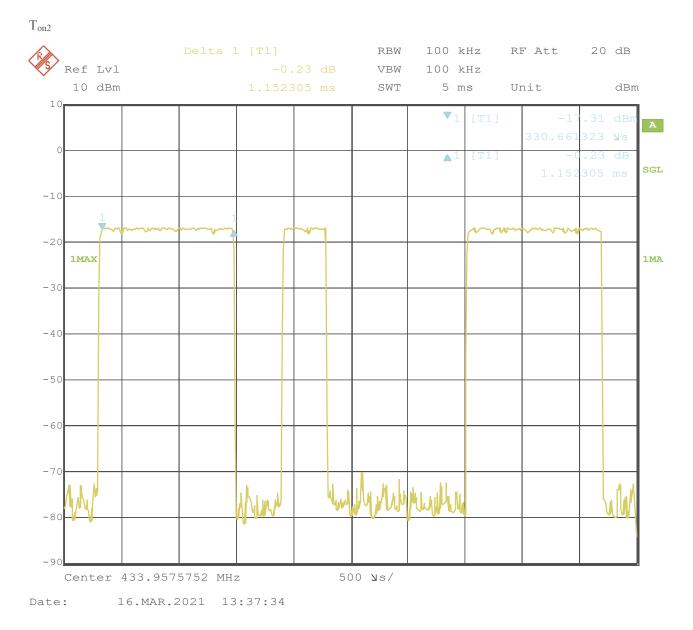

### 9.3 Test Data

# Base on the worst case

Tp = 50.982ms Ton1 = 0.361\*13 = 4.693(ms) Ton2 = 1.152\*12 = 13.824(ms)Duty cycle=Ton/Tp=18.517/50.982=0.3632=36.32% Duty cycle factor = 20 \* log (duty cycle) = 20 \* log (0.3632) = -8.80dB