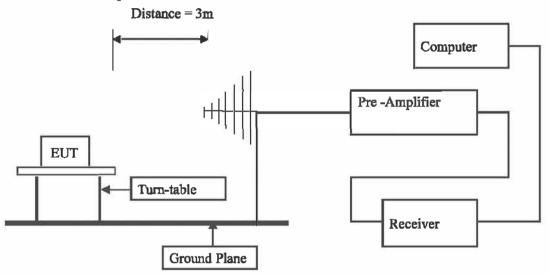

#### 8.2 Radiated Test Setup

For the actual test configuration, please refer to the related items – Photos of Testing The deactivation test was performed in the 3 meters chamber B test site, using the setup accordance with the ANSI C63.10-2013.

#### 12.0. Photo of testing

- 12.1 Conducted test View-N/A
- 12.2 Radiated emission test view

The report refers only to the sample tested and does not apply to the bulk. This report is issued in confidence to the client and it will be strictly treated as such by the SHENZHEN TIMEWAY TESTING LABORATORIES. It may not be reproduced rather in its entirety or in part and it may not be used for adverting. The client to whom the report is issued may, however, show or send it. or a certified copy there of prepared by the SHENZHEN TIMEWAY TESTING LABORATORIES. to his customer. Supplier or others persons directly concerned. SHENZHEN TIMEWAY TESTING LABORATORIES. will not, without the consent of the client enter into an will not, without the consent of the client enter into any discussion of correspondence with any third party concerning the contents of the report.