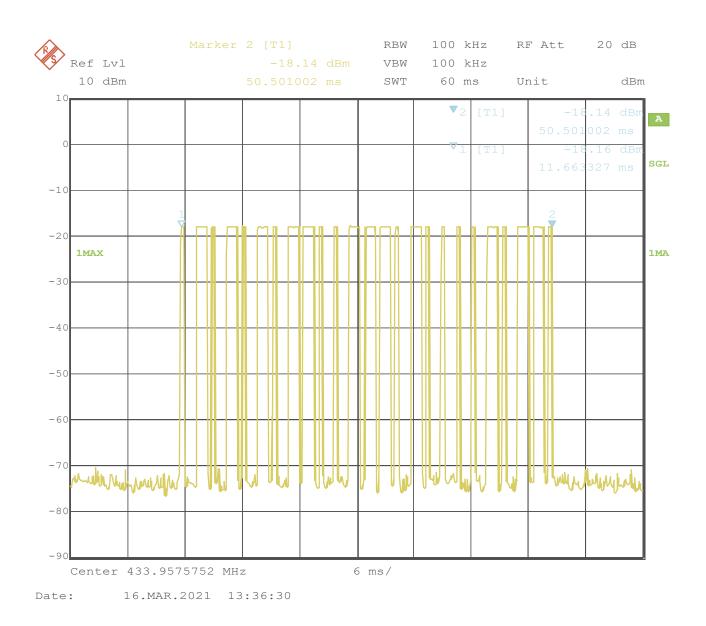

### 9.3 Test Data

# Base on the worst case

Tp = 50.982ms Ton1 = 0.361\*13 = 4.693(ms) Ton2 = 1.152\*12 = 13.824(ms)Duty cycle=Ton/Tp=18.517/50.982=0.3632=36.32% Duty cycle factor = 20 \* log (duty cycle) = 20 \* log (0.3632) = -8.80dB